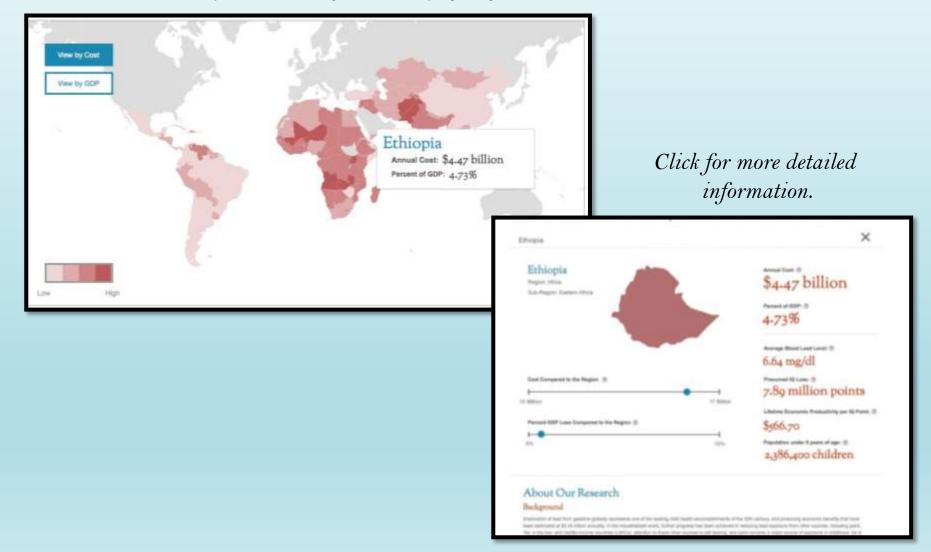

## How the Map Works:

Hover over country to view brief summary of information.

## Where do the Numbers Come From?

| Country                | Annual Cost<br>(\$) | % of GDP<br>lost |
|------------------------|---------------------|------------------|
| Uganda                 | 3.54 billion        | 7.58             |
| Zambia                 | 1.44 billion        | 6.59             |
| Malawi                 | 878 million         | 6.22             |
| Tanzania               | 4.13 billion        | 6.06             |
| Benin                  | 861 million         | 5.81             |
| Rwanda                 | 789 million         | . 5.77           |
| Democratic Republic of |                     |                  |
| Congo                  | 990 million         | . 5.4            |
| Cameroon               | 2.52 billion        | 5.28             |
| Kenya                  | 3.75 billion        | 5.26             |
| Sudan                  | 4.93 billion        | 5.17             |
| Cote d'Ivoire          | 1.76 billion        | 4.85             |
| Ethiopia               | 4.47 billion        | 4.73             |
| Ghana                  | 2.15 billion        | 4.57             |
| Nigeria                | 16.2 billion        | 3.94             |
| Burundi                | 179 million         | 3.45             |
| South Africa           | 17.7 billion        | . 3.17           |

- The map is based on comprehensive, countryby-country modeling data.
- Data from countries in attendance at this workshop shown here.
- Full report by New York University researchers available online and by request.