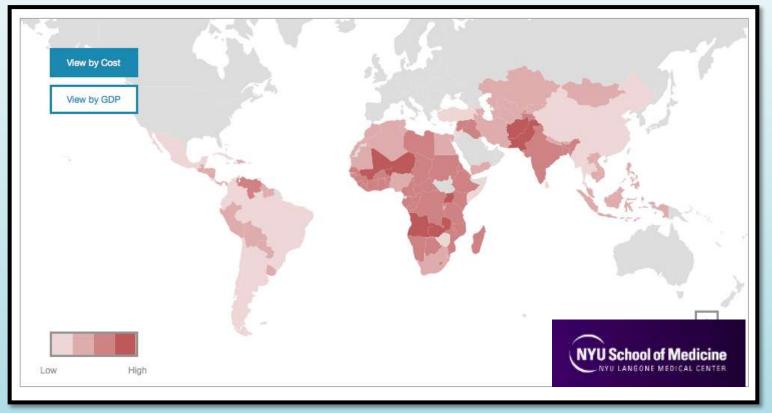

## **Economic Costs of Childhood Lead Exposure**

New On-Line Tool

- Learn and share **cost of childhood lead poisoning in your country**.
- Map will display cost and percent GDP loss by country.
- Launch planned May 2016.
- Will raise awareness of economic costs of childhood lead exposure.
- Based on research from New York University.

## How the Map Works:

Hover over country to view brief summary of information.

- The map is based on comprehensive, countryby-country modeling data.
- Data from countries in attendance at this workshop shown here.
- Full report by New York University researchers available online and by request.