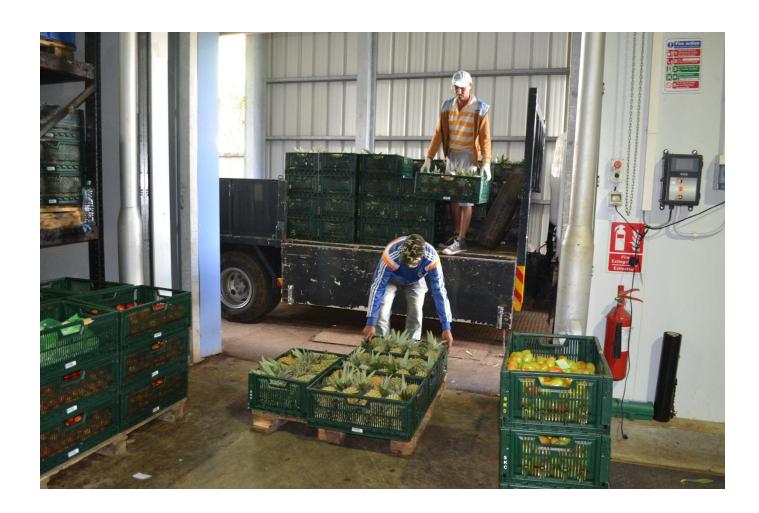

# SKC Surat RECEPTION STORAGE AND STOCKAGE FLOW and Traceability

Local famers unloading their produce at SKC that is different farmers grow their vegetables and then sell it to SKC

Pineapples are well arranged in crates and placed on a pallet

PINEAPPLES ARE RECEPTIONED AT 30-40 % COLORATION