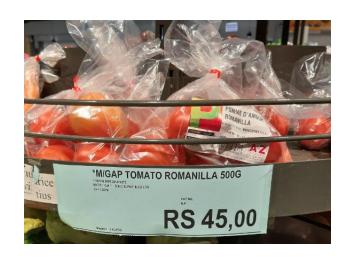

MauriGAP CERTIFIED PLANTERS SAFER FRUITS AND VEGETABLES

All vegetables are good, but those grown in Good Agricultural Practice certified farms are MORE GOOD. Regular audits and controlled use of chemicals all contribute towards the healthier and safer fruits and vegetables.

#### Amongst the first MauriGap certified farmers in Mauritius are:



Mr. Dhorbul from Henrietta Leek, Carrots Christophine, Beetroot





Mr. Oogarah from Carreau Laliane, Vacoas Broccoli, Baby Red Cabbage



Mr. Koonjee from Montagne Longue Yam Curry, Spring Onions



Mr. Ramphul from Carreau Laliane, Vacoas Broccoli, Lettuce



Mr. Kowlessur from Brisée Verdière Laitue Batavia, Laitue frisée



Mr. Jaunkeepersad from Trou aux Cerfs Carrot, Green Cabbage Beetroot





#### MauriGAP Footprint in the Retail Segment











#### THANK YOU