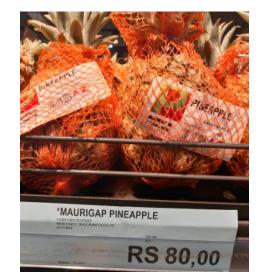

iGAP CERTIFIED PLANTERS SAFER FRUITS AND VEGETABLES

All vegetables are good, but those grown in Good Agricultural Practice certified farms are MORE GOOD. Regular audits and controlled use of chemicals all contribute towards the healthier and safer fruits and vegetables.

#### Amongst the first MauriGap certified farmers in Mauritius are:



Mr. Dhorbul from Henrietta Leek, Carrots Christophine, Beetroot





Mr. Oogarah from Carreau Laliane, Vacoas Broccoli, Baby Red Cabbage



Mr. Koonjee from Montagne Longue Yam Curry, Spring Onions



Mr. Ramphul from Carreau Laliane, Vacoas Broccoli, Lettuce



Mr. Kowlessur from Brisée Verdière Laitue Batavia, Laitue frisée



Mr. Jaunkeepersad from Trou aux Cerfs Carrot, Green Cabbage Beetroot





#### MauriGAP Footprint in the Retail Segment











#### THANK YOU