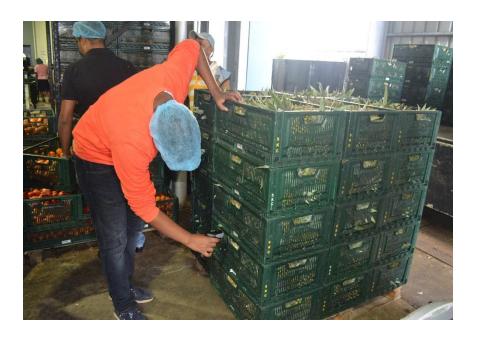

# SKC Surat RECEPTION STORAGE AND STOCKAGE FLOW and Traceability

Local famers unloading their produce at SKC that is different farmers grow their vegetables and then sell it to SKC

Pineapples are well arranged in crates and placed on a pallet

#### Local Reception

After recording a positive sample check the Pineapples will be weighed in bulk

Meanwhile, receiving officer will record the weight

AFTER RECORDING THE WEIGHT AN OFFICER WILL SCAN THE BARCODES ON THE CRATE WHICH WILL BE TRANSFERRED FOR STORAGE

LABELING PROCESS AND STORED IN THE WARE HOUSE