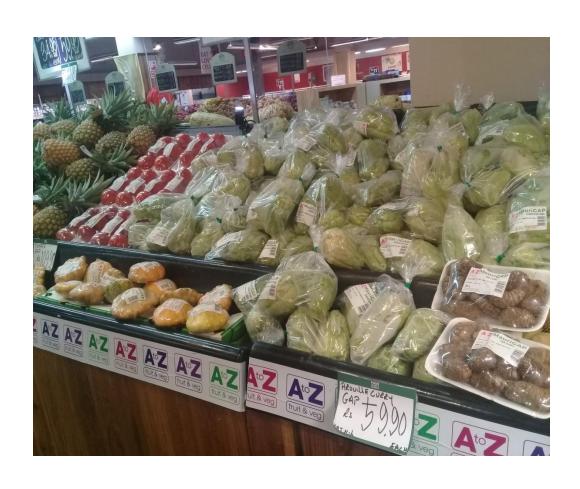

#### MauriGAP Footprint in the Retail Segment

## MauriGAP CERTIFIED PLANTERS SAFER FRUITS AND VEGETABLES

All vegetables are good, but those grown in Good Agricultural Practice certified farms are MORE GOOD. Regular audits and controlled use of chemicals all contribute towards the healthier and safer fruits and vegetables.