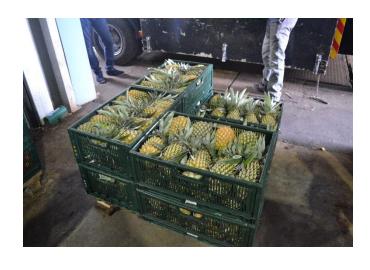

#### Local Reception

After recording a positive sample check the Pineapples will be weighed in bulk

Meanwhile, receiving officer will record the weight

AFTER RECORDING THE WEIGHT AN OFFICER WILL SCAN THE BARCODES ON THE CRATE WHICH WILL BE TRANSFERRED FOR STORAGE

LABELING PROCESS AND STORED IN THE WARE HOUSE