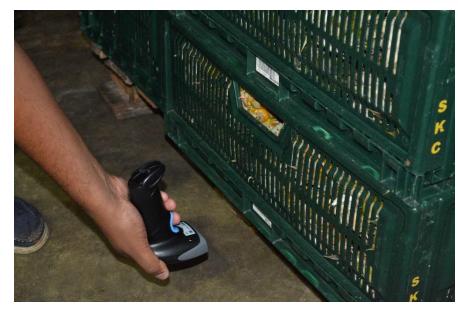

#### Local Reception

After recording a positive sample check the Pineapples will be weighed in bulk

Meanwhile, receiving officer will record the weight

AFTER RECORDING THE WEIGHT AN OFFICER WILL SCAN THE BARCODES ON THE CRATE WHICH WILL BE TRANSFERRED FOR STORAGE

LABELING PROCESS AND STORED IN THE WARE HOUSE