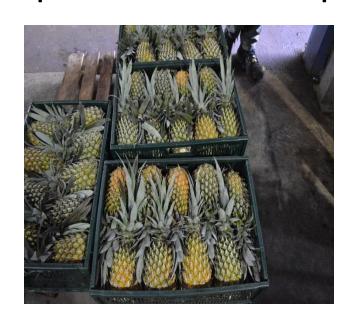

# SKC Surat RECEPTION STORAGE AND STOCKAGE FLOW and Traceability

Local famers unloading their produce at SKC that is different farmers grow their vegetables and then sell it to SKC

Pineapples are well arranged in crates and placed on a pallet

PINEAPPLES ARE RECEPTIONED AT 30-40 % COLORATION