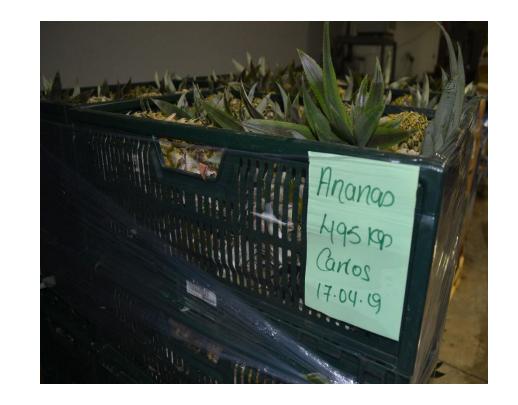

# SKC Surat RECEPTION STORAGE AND STOCKAGE FLOW and Traceability

Local famers unloading their produce at SKC that is different farmers grow their vegetables and then sell it to SKC

Pineapples are well arranged in crates and placed on a pallet

PINEAPPLES ARE RECEPTIONED AT 30-40 % COLORATION