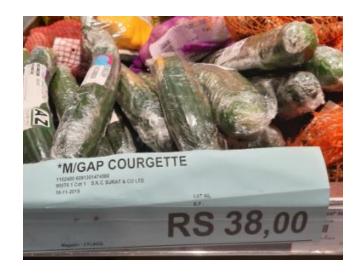

uriGAP CERTIFIED PLANTERS SAFER FRUITS AND VEGETABLES

All vegetables are good, but those grown in Good Agricultural Practice certified farms are MORE GOOD. Regular audits and controlled use of chemicals all contribute towards the healthier and safer fruits and vegetables.

#### Amongst the first MauriGap certified farmers in Mauritius are:



Mr. Dhorbul from Henrietta Leek, Carrots Christophine, Beetroot





Mr. Oogarah from Carreau Laliane, Vacoas Broccoli, Baby Red Cabbage



Mr. Koonjee from Montagne Longue Yam Curry, Spring Onions



Mr. Ramphul from Carreau Laliane, Vacoas Broccoli, Lettuce



Mr. Kowlessur from Brisée Verdière Laitue Batavia, Laitue frisée



Mr. Jaunkeepersad from Trou aux Cerfs Carrot, Green Cabbage Beetroot





#### MauriGAP Footprint in the Retail Segment











#### THANK YOU