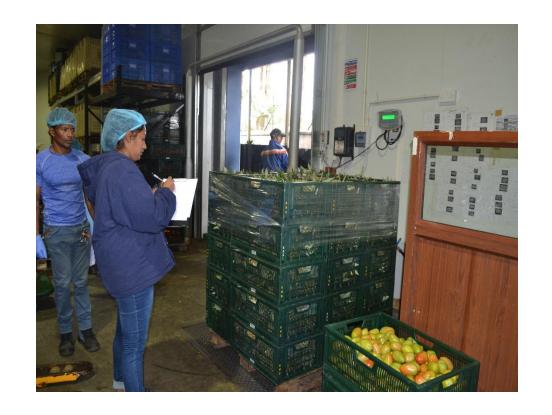

# SKC Surat RECEPTION STORAGE AND STOCKAGE FLOW and Traceability

Local famers unloading their produce at SKC that is different farmers grow their vegetables and then sell it to SKC

Pineapples are well arranged in crates and placed on a pallet

PINEAPPLES ARE RECEPTIONED AT 30-40 % COLORATION

#### Local Reception

After recording a positive sample check the Pineapples will be weighed in bulk

Meanwhile, receiving officer will record the weight

AFTER RECORDING THE WEIGHT AN OFFICER WILL SCAN THE BARCODES ON THE CRATE WHICH WILL BE TRANSFERRED FOR STORAGE