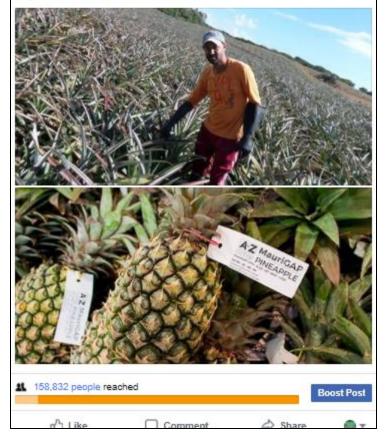

#### MORE GOOD - Pineapples

Mr Gokool from Ecroignard is amongst the first to receive MAURIGAP certification - MGN-CP-2017-0023. Certification requires regular audits of good agricultural practices and controlled use of chemicals. Pineapples from Mr Gokool's farm are now available in our stores in Bagatelle and La Croisette.... See More