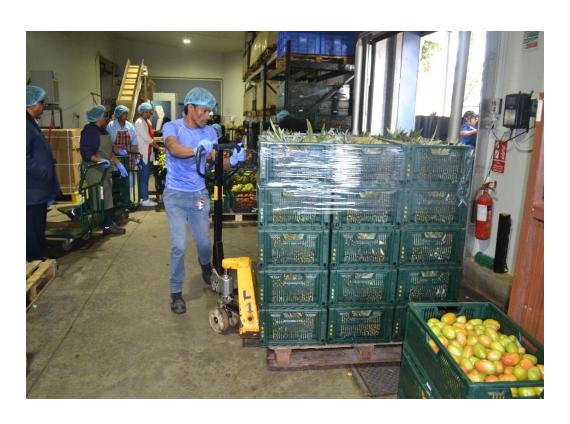

# SKC Surat RECEPTION STORAGE AND STOCKAGE FLOW and Traceability

Local famers unloading their produce at SKC that is different farmers grow their vegetables and then sell it to SKC

Pineapples are well arranged in crates and placed on a pallet

#### Local Reception

After recording a positive sample check the Pineapples will be weighed in bulk

Meanwhile, receiving officer will record the weight

AFTER RECORDING THE WEIGHT AN OFFICER WILL SCAN THE BARCODES ON THE CRATE WHICH WILL BE TRANSFERRED FOR STORAGE