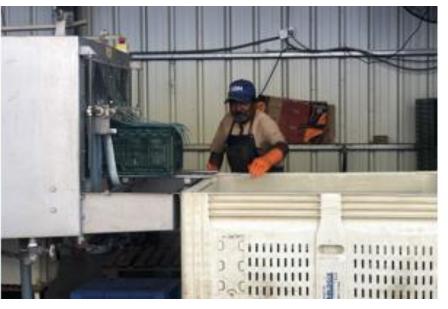

#### Local Reception

After recording a positive sample check the Pineapples will be weighed in bulk

Meanwhile, receiving officer will record the weight

AFTER RECORDING THE WEIGHT AN OFFICER WILL SCAN THE BARCODES ON THE CRATE WHICH WILL BE TRANSFERRED FOR STORAGE

LABELING PROCESS AND STORED IN THE WARE HOUSE