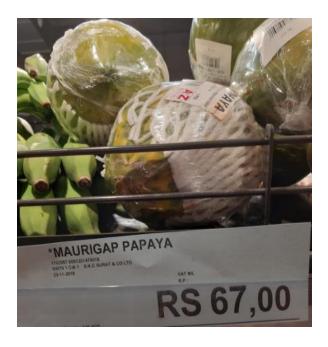

AP CERTIFIED PLANTERS SAFER FRUITS AND VEGETABLES

All vegetables are good, but those grown in Good Agricultural Practice certified farms are MORE GOOD. Regular audits and controlled use of chemicals all contribute towards the healthier and safer fruits and vegetables.

#### Amongst the first MauriGap certified farmers in Mauritius are:



Mr. Dhorbul from Henrietta Leek, Carrots Christophine, Beetroot





Mr. Oogarah from Carreau Laliane, Vacoas Broccoli, Baby Red Cabbage



Mr. Koonjee from Montagne Longue Yam Curry, Spring Onions



Mr. Ramphul from Carreau Laliane, Vacoas Broccoli, Lettuce



Mr. Kowlessur from Brisée Verdière Laitue Batavia, Laitue frisée



Mr. Jaunkeepersad from Trou aux Cerfs Carrot, Green Cabbage Beetroot





#### MauriGAP Footprint in the Retail Segment











#### THANK YOU