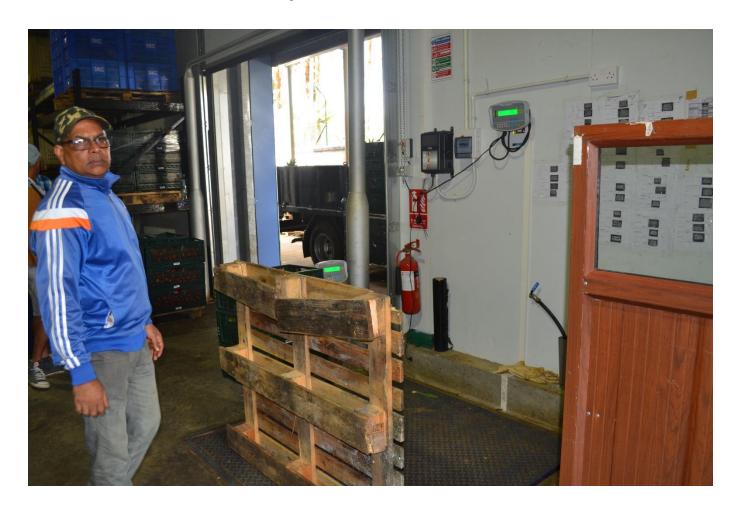

# SKC Surat RECEPTION STORAGE AND STOCKAGE FLOW and Traceability

Local famers unloading their produce at SKC that is different farmers grow their vegetables and then sell it to SKC

Pineapples are well arranged in crates and placed on a pallet

#### Local Reception

After recording a positive sample check the Pineapples will be weighed in bulk

Meanwhile, receiving officer will record the weight

AFTER RECORDING THE WEIGHT AN OFFICER WILL SCAN THE BARCODES ON THE CRATE WHICH WILL BE TRANSFERRED FOR STORAGE