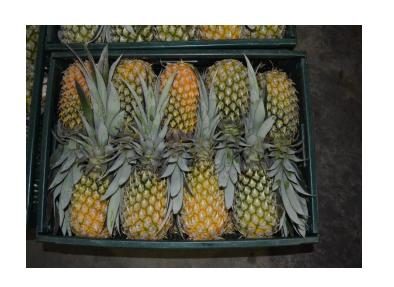

# SKC Surat RECEPTION STORAGE AND STOCKAGE FLOW and Traceability

Local famers unloading their produce at SKC that is different farmers grow their vegetables and then sell it to SKC

Pineapples are well arranged in crates and placed on a pallet

PINEAPPLES ARE RECEPTIONED AT 30-40 % COLORATION