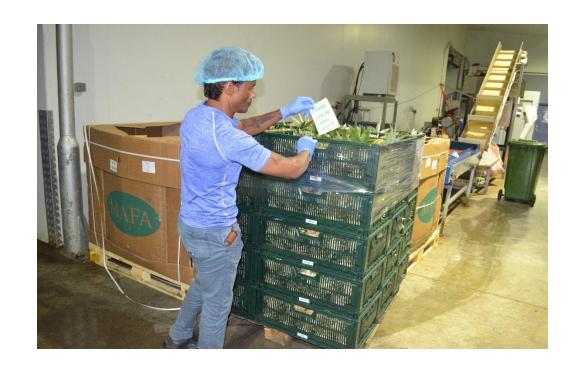

# SKC Surat RECEPTION STORAGE AND STOCKAGE FLOW and Traceability

Local famers unloading their produce at SKC that is different farmers grow their vegetables and then sell it to SKC

Pineapples are well arranged in crates and placed on a pallet

PINEAPPLES ARE RECEPTIONED AT 30-40 % COLORATION

#### Local Reception

After recording a positive sample check the Pineapples will be weighed in bulk

Meanwhile, receiving officer will record the weight

AFTER RECORDING THE WEIGHT AN OFFICER WILL SCAN THE BARCODES ON THE CRATE WHICH WILL BE TRANSFERRED FOR STORAGE

LABELING PROCESS AND STORED IN THE WARE HOUSE