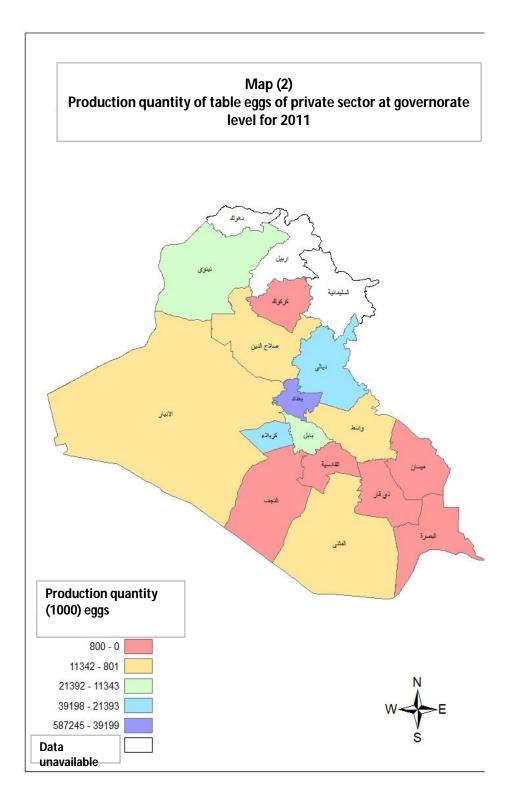

### Index

| Subject                                                                                                                                      | Page |
|----------------------------------------------------------------------------------------------------------------------------------------------|------|
| Livestock projects                                                                                                                           |      |
| Table(23):Number of public projects sold & rented by specialization at governorate level for 2011                                            | 24   |
| Table (24): Number of workers, workers' wages, value of additions to assets, value of inputs and the revenues at governorates level for 2011 | 25   |
| Table (25): Number and value of chickens production of all kinds at governorate level for 2011                                               | 26   |
| Table (26): Quantity and value of eggs production of all kinds at governorate level for 2011                                                 | 27   |
| Table (27): Number and value of chicks (all kinds) at governorate level for 2011                                                             | 28   |
| Figures                                                                                                                                      |      |
| Figure (1): Quantity of live broilers chickens in Iraq for (2006- 2011)                                                                      | 4    |
| Figure (2): Quantity of live broilers by sector in Iraq chickens for 2011                                                                    | 5    |
| Figure (3): Quantity of table eggs in Iraq for (2006- 2011)                                                                                  | 6    |
| Figure (4): Quantity of table eggs by sector in Iraq for 2011                                                                                | 7    |
| Maps                                                                                                                                         |      |
| Map (1): Quantity of broiler Chickens production at governorates Level For 2011                                                              | 13   |
| Map (2): Quantity of table eggs production of private sector by governorate for 2011                                                         | 19   |

Table (15)

Quantity of table and hatching eggs of productive breeding chickens projects at governorate level for 2011

Quantity (1000) egg Value (1000)ID

| value (1000)ii |                                  |                         |          |               |         |  |  |  |
|----------------|----------------------------------|-------------------------|----------|---------------|---------|--|--|--|
|                | Number of                        | Table                   | eggs     | Hatching eggs |         |  |  |  |
| Governorate    | breeding<br>chickens<br>projects | chickens Quantity Value |          | Quantity      | Value   |  |  |  |
| Nineveh        | 5                                | 21392                   | 2382200  | 3033          | 727920  |  |  |  |
| Diala          | 14                               | 39198                   | 5834405  | 8700          | 2082000 |  |  |  |
| Anbar          | 10                               | 11342                   | 1701210  | -             | -       |  |  |  |
| Baghdad        | 109                              | 587245                  | 77751238 | -             | -       |  |  |  |
| Babylon        | 5                                | 20495                   | 3074295  | -             | -       |  |  |  |
| Kerbela        | 2                                | 35240                   | 4894444  | -             | -       |  |  |  |
| Wasit          | 2                                | 4428                    | 542700   | -             | -       |  |  |  |
| Salah-aldeen   | 6                                | 6681                    | 662706   | 5000          | 1600000 |  |  |  |
| Qadisiya       | 2                                | 800                     | 114000   | 1317          | 474120  |  |  |  |
| Muthana        | 1                                | 5000                    | 600000   | -             | -       |  |  |  |
| Total          | 156                              | 731821                  | 97557198 | 18050         | 4884040 |  |  |  |