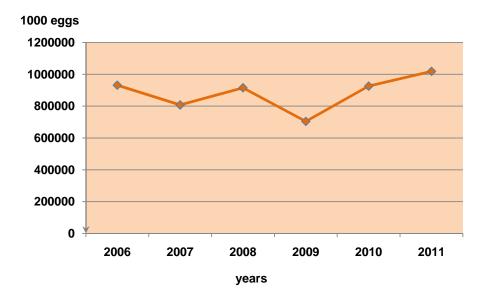

figure (2)
Quantity of live broiler chickens by sector in Iraq for 2011

5

Table (3)

Quantity of table eggs in Iraq for (2006- 2011)

| Quantity of eggs | Change Rate(%)                                               |
|------------------|--------------------------------------------------------------|
| (1000)eggs       |                                                              |
| 932051           | -                                                            |
| 807729           | -13.3                                                        |
| 915594           | 13.4                                                         |
| 704652           | -23.0                                                        |
| 926213           | 31.4                                                         |
| 1018834          | 10.0                                                         |
|                  | (1000)eggs<br>932051<br>807729<br>915594<br>704652<br>926213 |

Figure (3)
Quantity of table eggs in Iraq for (2006- 2011)

Table (4)

Quantity & value of table eggs by sector in Iraq for 2011

| Details                   | Public<br>projects sold<br>& rented | Private  | Public | Domestic breeding | Total     |
|---------------------------|-------------------------------------|----------|--------|-------------------|-----------|
| Number of eggs (1000) egg | 32977                               | 731821   | -      | 254036            | 1018834   |
| Value (1000) ID           | 4067577                             | 97557198 | -      | 38105400          | 139730175 |

#### 2nd. Table Eggs

Amount of eggs in Iraq was estimated (1018.8) million eggs for 2011 with increase (92.6) million eggs of Iraq gross product for 2010 which estimated (926.2) million eggs with percentage (10.0%).