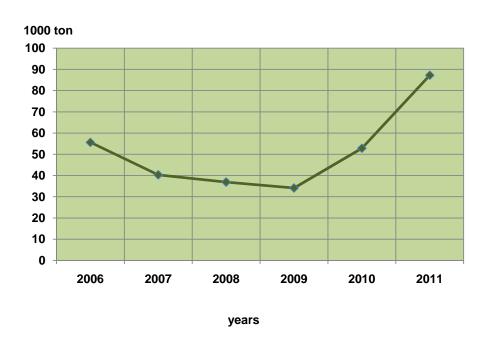

# Statistical tables

Table (1)

Quantity of live broiler chickens for (2006-2011) in Iraq

| year | Quantity of<br>live broilers<br>chickens<br>(1000)ton | Annual<br>Change Rate (%) |
|------|-------------------------------------------------------|---------------------------|
| 2006 | 55.6                                                  | -                         |
| 2007 | 40.3                                                  | -27.5                     |
| 2008 | 36.9                                                  | -8.4                      |
| 2009 | 34.1                                                  | -7.6                      |
| 2010 | 52.8                                                  | 54.8                      |
| 2011 | 87.2                                                  | 65.2                      |

figure (1)
Quantity of live broiler chickens for (2006-2011) in Iraq

Table (2)
Quantity & value of live broiler chickens by sector in Iraq for 2011

| Details         | Government projects sold & rented | Private   | Public | Total     |
|-----------------|-----------------------------------|-----------|--------|-----------|
| Quantity (ton)  |                                   | 86977     | 179    | 87156     |
| Value (1000) ID | -                                 | 252896371 | 544227 | 253440598 |

#### 1st. Broilers Chicken (alive)

Iraq product was estimated (87156) ton for 2011 with increase (34344) ton of gross Iraq product for 2010 which was (52812) ton with increase percentage (65.0%) this is because increase in number of projects for this year percentage (21.8%) & the stability of security situation.