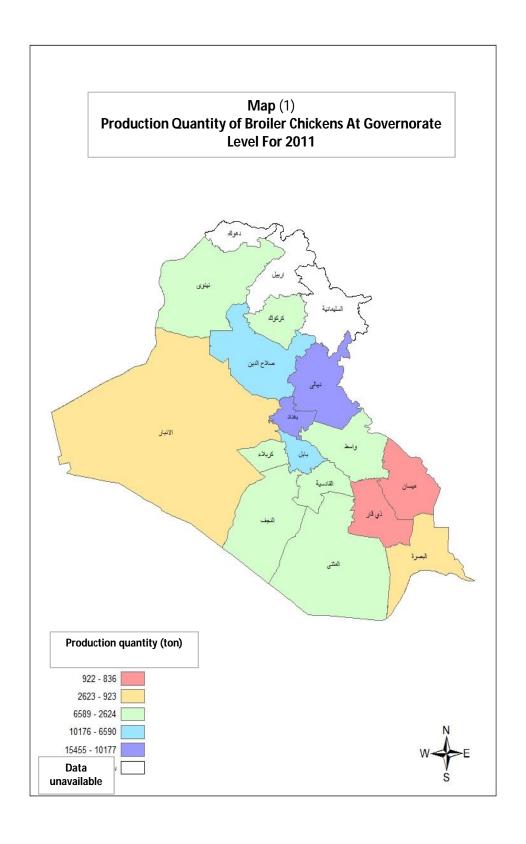

### Index

| Subject                                                                                                                                      | Page |
|----------------------------------------------------------------------------------------------------------------------------------------------|------|
| Livestock projects                                                                                                                           |      |
| Table(23):Number of public projects sold & rented by specialization at governorate level for 2011                                            | 24   |
| Table (24): Number of workers, workers' wages, value of additions to assets, value of inputs and the revenues at governorates level for 2011 | 25   |
| Table (25): Number and value of chickens production of all kinds at governorate level for 2011                                               | 26   |
| Table (26): Quantity and value of eggs production of all kinds at governorate level for 2011                                                 | 27   |
| Table (27): Number and value of chicks (all kinds) at governorate level for 2011                                                             | 28   |
| Figures                                                                                                                                      |      |
| Figure (1): Quantity of live broilers chickens in Iraq for (2006- 2011)                                                                      | 4    |
| Figure (2): Quantity of live broilers by sector in Iraq chickens for 2011                                                                    | 5    |
| Figure (3): Quantity of table eggs in Iraq for (2006- 2011)                                                                                  | 6    |
| Figure (4): Quantity of table eggs by sector in Iraq for 2011                                                                                | 7    |
| Maps                                                                                                                                         |      |
| Map (1): Quantity of broiler Chickens production at governorates Level For 2011                                                              | 13   |
| Map (2): Quantity of table eggs production of private sector by governorate for 2011                                                         | 19   |

<sup>\*</sup> Estimations

Table (10)

Average Number of chickens groups, sold chickens, average weight per chiken and quantity, value of broiler chickens by sector at governorate level for 2011

| Governorate     | Sector  | Number of<br>broiler<br>chickens<br>projects | Average<br>number of<br>groups of<br>chickens in<br>year | Number of<br>sold<br>chickens<br>(1000) | Average<br>weight (gram) | Quantity<br>of sold<br>chickens<br>(ton) | Value of sold<br>chickens (1000) ID |
|-----------------|---------|----------------------------------------------|----------------------------------------------------------|-----------------------------------------|--------------------------|------------------------------------------|-------------------------------------|
| Nimarrah        | Private | 126                                          | 3                                                        | 2564                                    | 2570                     | 6589                                     | 17950269                            |
| Nineveh         | Public  | -                                            | -                                                        | -                                       | -                        | -                                        | -                                   |
| IZ:nll.         | Private | 48                                           | 3                                                        | 1520                                    | 2462                     | 3742                                     | 11050206                            |
| Kirkuk          | Public  | -                                            | -                                                        | -                                       | -                        | -                                        | -                                   |
| Diala           | Private | 267                                          | 3                                                        | 5970                                    | 2403                     | 14346                                    | 37120561                            |
| Diaia           | Public  | -                                            | -                                                        | -                                       | -                        | -                                        | -                                   |
| Anbar           | Private | 108                                          | 2                                                        | 1421                                    | 1846                     | 2623                                     | 7888181                             |
| Anbar           | Public  | -                                            | -                                                        | -                                       | -                        | -                                        | -                                   |
| Paghdad         | Private | 280                                          | 2                                                        | 8058                                    | 1918                     | 15455                                    | 39396933                            |
| Baghdad         | Public  | -                                            | -                                                        | -                                       | -                        | -                                        | -                                   |
| Debuten         | Private | 314                                          | 3                                                        | 5895                                    | 1724                     | 10163                                    | 34103445                            |
| Babylon         | Public  | 1                                            | 2                                                        | 7                                       | 1850                     | 13                                       | 44805                               |
| Kerbela         | Private | 101                                          | 3                                                        | 2530                                    | 1629                     | 4121                                     | 13257874                            |
| Kerbeia         | Public  | -                                            | -                                                        | -                                       | -                        | -                                        | -                                   |
| Wasit           | Private | 101                                          | 3                                                        | 2168                                    | 1743                     | 3779                                     | 11582103                            |
| wasii           | Public  | -                                            | •                                                        | 1                                       | -                        | -                                        | -                                   |
| Salah Al-Deen   | Private | 157                                          | 3                                                        | 4779                                    | 2033                     | 9716                                     | 27434588                            |
| Calali Al-Deell | Public  | -                                            | -                                                        | -                                       | -                        | -                                        | -                                   |

Table Con. (10)

| Governorate | Sector  | Number of<br>Broiler<br>chickens<br>Projects | Average<br>number of<br>groups of<br>chickens in<br>year | Number of Sold<br>chickens (1000) | Average<br>Weight Per<br>Fowl (gram) | Quantity of<br>Sold chickens<br>(ton) | Value of Sold<br>chickens (1000)<br>ID |
|-------------|---------|----------------------------------------------|----------------------------------------------------------|-----------------------------------|--------------------------------------|---------------------------------------|----------------------------------------|
| Noief       | Private | 49                                           | 4                                                        | 2183                              | 1623                                 | 3543                                  | 10482032                               |
| Najaf       | Public  | 1                                            | 5                                                        | 94                                | 1560                                 | 147                                   | 445148                                 |
| Qadisiya    | Private | 132                                          | 3                                                        | 2534                              | 1657                                 | 4199                                  | 14028365                               |
| Qauisiya    | Public  | -                                            | -                                                        | -                                 | -                                    | -                                     | -                                      |
| Muthanna    | Private | 109                                          | 3                                                        | 3030                              | 1547                                 | 4687                                  | 15456405                               |
| Wiulianna   | Public  | -                                            | -                                                        | -                                 | -                                    | -                                     | -                                      |
| Thi-Qar     | Private | 42                                           | 3                                                        | 553                               | 1477                                 | 817                                   | 2816281                                |
| Till-Qai    | Public  | 1                                            | 4                                                        | 11                                | 1700                                 | 19                                    | 54274                                  |
| Misan       | Private | 25                                           | 4                                                        | 538                               | 1713                                 | 922                                   | 2744044                                |
| IVIISali    | Public  | -                                            | -                                                        | -                                 | -                                    | -                                     | -                                      |
| Basrah      | Private | 22                                           | 5                                                        | 1481                              | 1536                                 | 2275                                  | 7585084                                |
| Dasian      | Public  | -                                            | -                                                        | -                                 | -                                    | -                                     | -                                      |
| Total       | Private | 1881                                         | 3                                                        | 45224                             | 1923                                 | 86977                                 | 252896371                              |
| lotai       | Public  | 3                                            | 4                                                        | 112                               | 1598                                 | 179                                   | 544227                                 |
| Grand To    | otal    | 1884                                         | 3                                                        | 45336                             | 1922                                 | 87156                                 | 253440598                              |