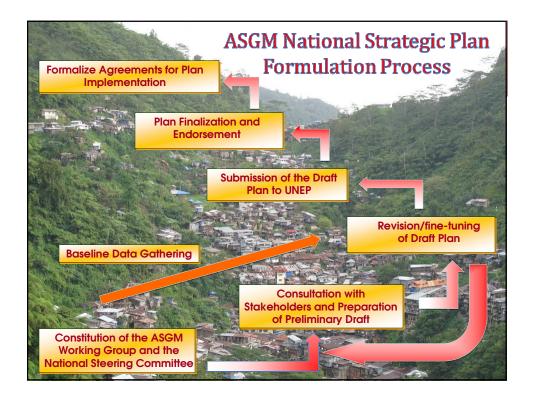

cale Mining          |
|                                    | Areas                                                                                  |
| DOH Circular 22-C                  | Guidelines and measures for the safe<br>usage of mercury by small-scale gold<br>miners |
| DENR Administrative<br>Order 97-30 | Safety rules and regulations for small scale miners                                    |
| DENR Memorandum                    | Clarificatory guidelines in the                                                        |
| Circular 2007-07                   | Implementation of small scale mining laws                                              |
| the total                          | E The second state                                                                     |