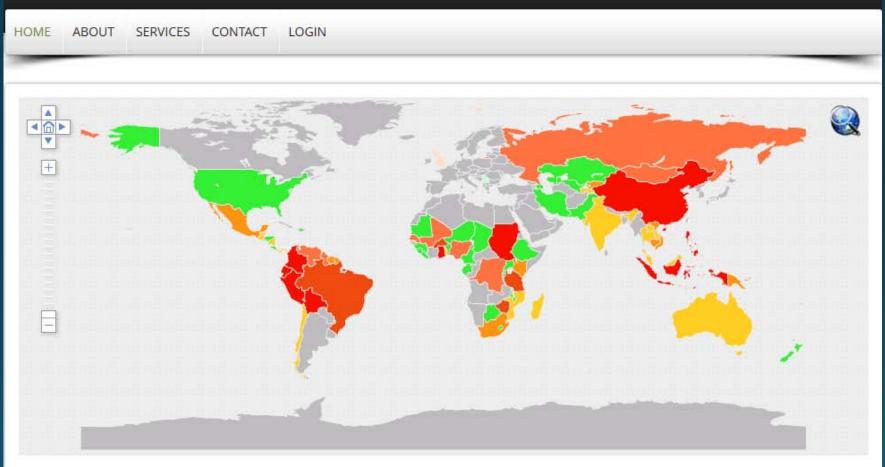

# www.mercurywatch.org

Charting the improvement of artisanal small-scale gold mining

### www.mercurywatch.org