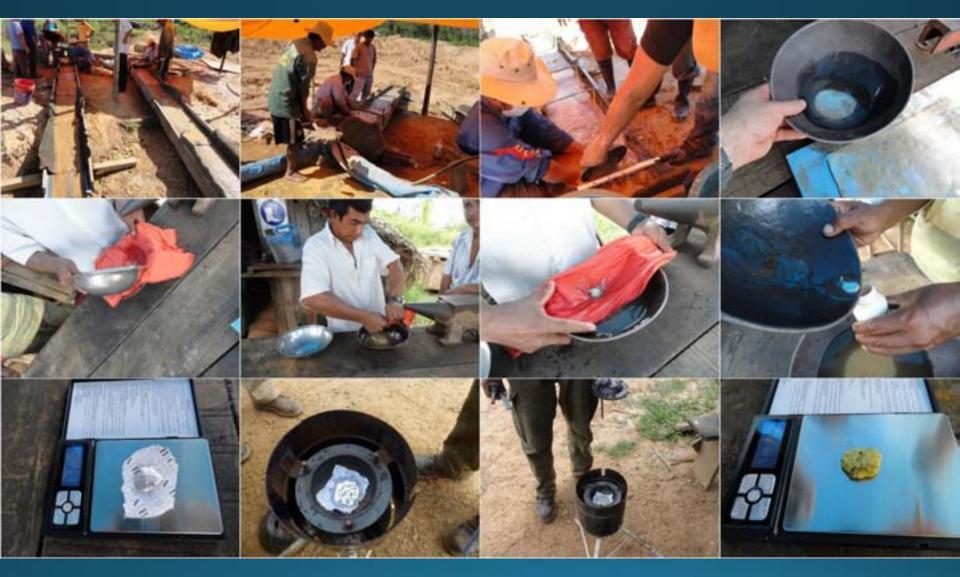

# Key Information

- Is mercury used?
- What are the treatment methods?
- How much mercury is consumed per unit of gold?
- How much gold is produced?
- How many miners are there? How much money do they make?