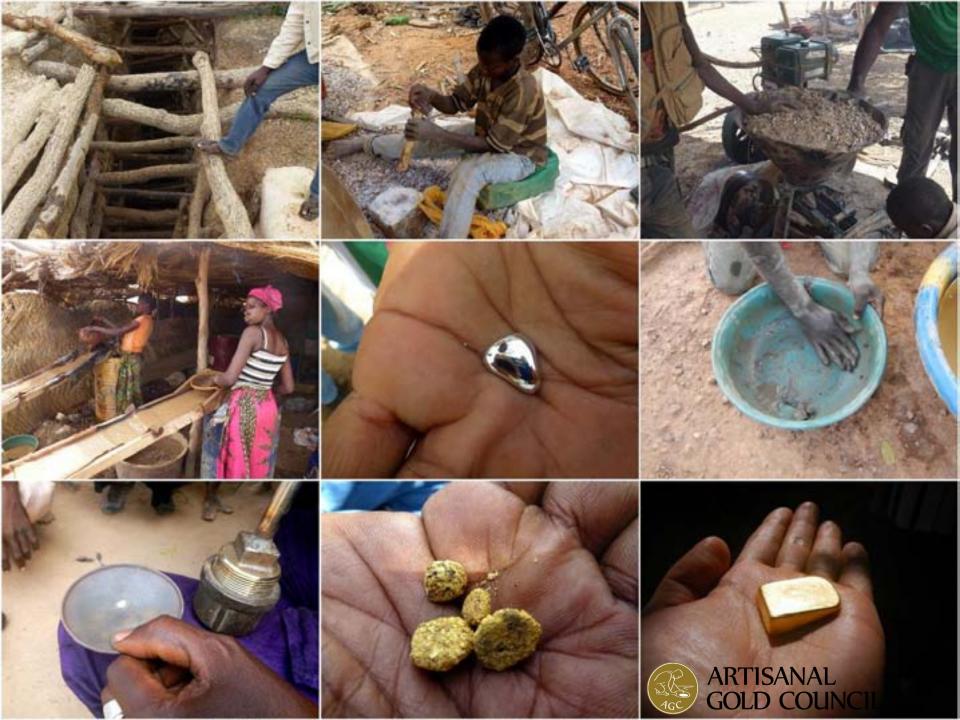

# Key Information

- Is mercury used?
- What are the treatment methods?
- How much mercury is consumed per unit of gold?
- How much gold is produced?
- How many miners are there? How much money do they make?