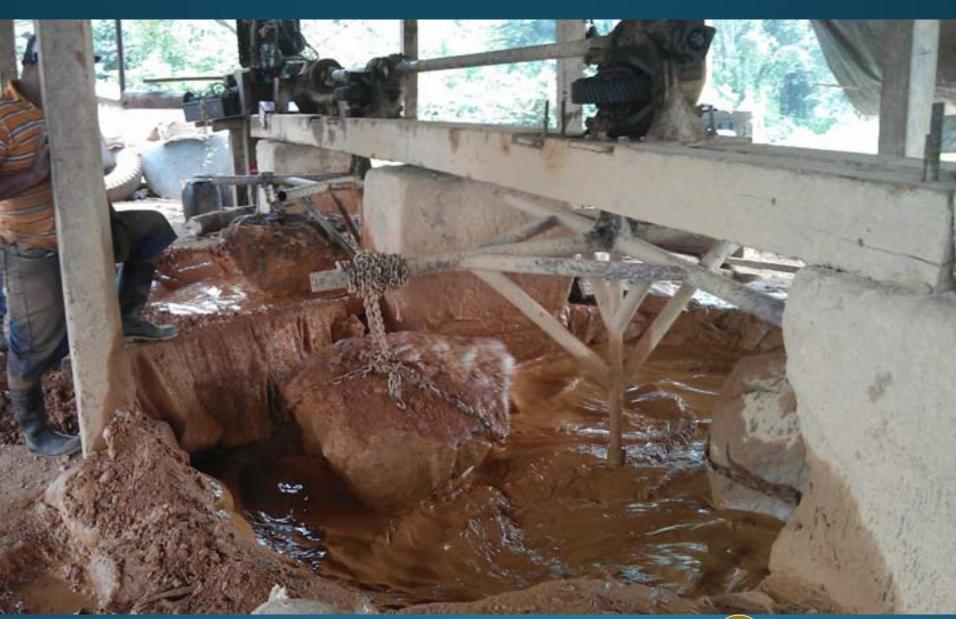

# Key Information

- Is mercury used?
- What are the treatment methods?
- How much mercury is consumed per unit of gold?
- How much gold is produced?
- How many miners are there? How much money do they make?