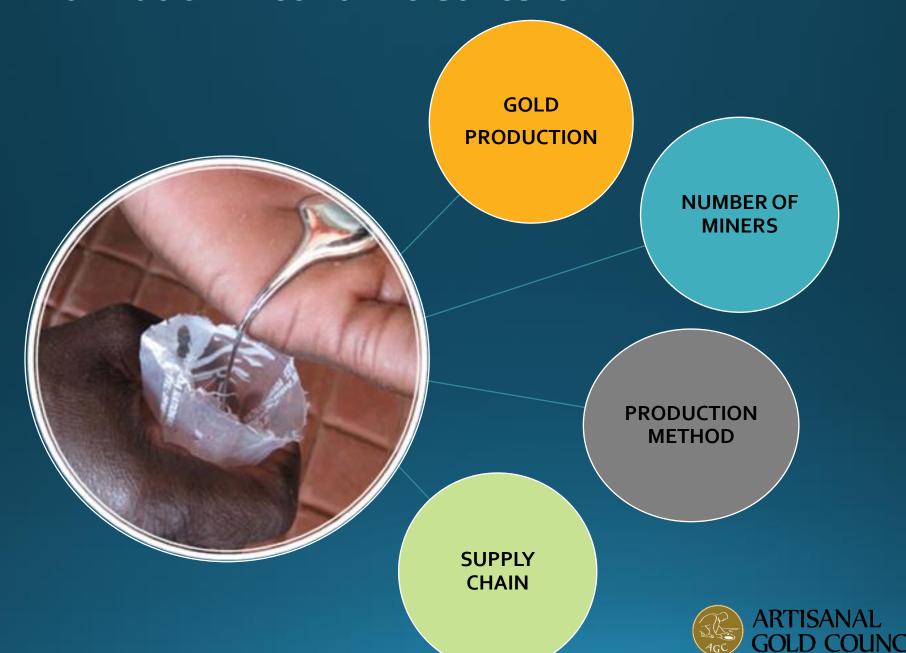

# Key Information

- Is mercury used?
- What are the treatment methods?
- How much mercury is consumed per unit of gold?
- How much gold is produced?
- How many miners are there? How much money do they make?