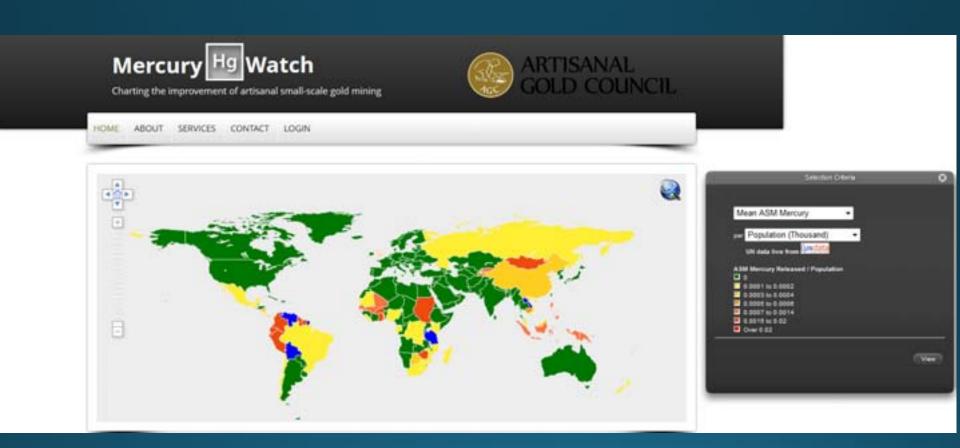

# www.mercurywatch.org

Charting the improvement of artisanal small-scale gold mining

### www.mercurywatch.org