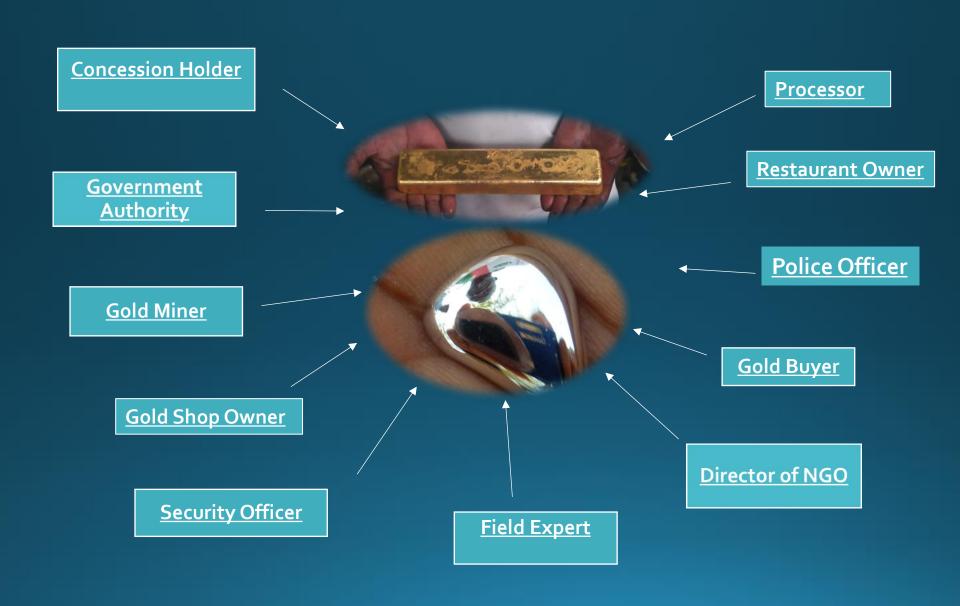

#### <u>Triangulation</u>

 Multiple sources of Information

- Quality of information
- Understanding of the sector
- Demands

   adequate time
   in the field

# Key Information

- Is mercury used?
- What are the treatment methods?
- How much mercury is consumed per unit of gold?
- How much gold is produced?
- How many miners are there? How much money do they make?