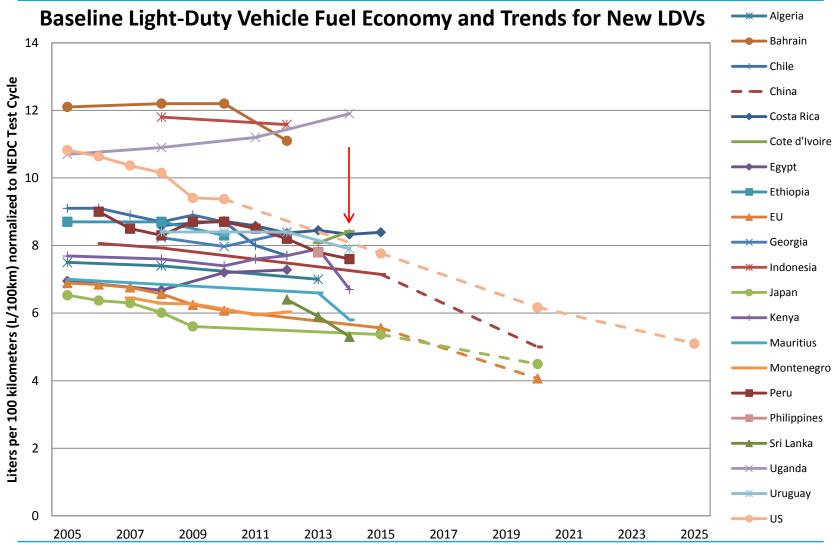

## Fuel economy policies can work substantially

Source: UNEP, 2017 (unpublished).