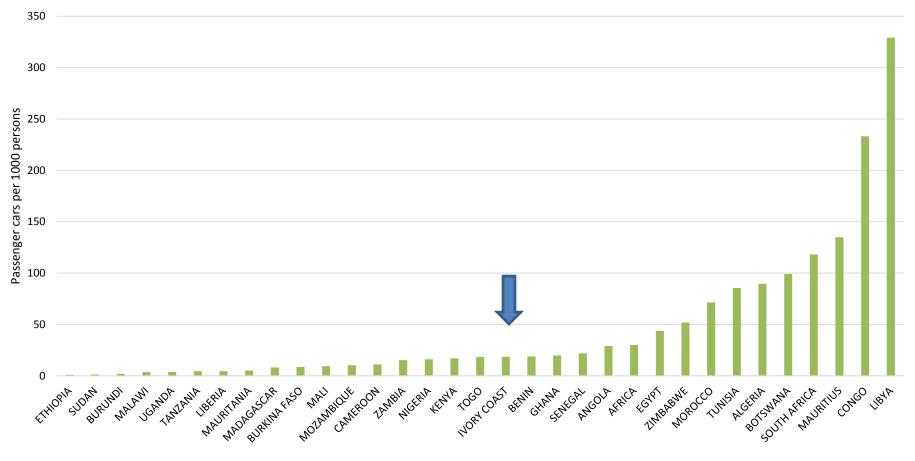

|
|                                    | 62Liberia               | 95Samoa                      |
|                                    |                         | 96Gambia                     |
|                                    |                         | 97 Uzbekistan                |
|                                    |                         | 98Bosnia-Herzegovina         |
|                                    |                         | 99Albania                    |
|                                    |                         |                              |

#### Global Progress on Fuel Economy Policy (2017)



February 2017 - For more information visit www.globalfueleconomy.org

**Global Fuel Economy Initiative (GFEI)** 

### **Motorization in Africa**





## Average fuel economy in new cars in Non OECD countries is relatively high



### **Average Fuel Economy**

| Global               | 2005 | 2008 | 2011 | 2013 |
|----------------------|------|------|------|------|
| Average<br>(l/100km) | 8.07 | 7.67 | 7.2  | 7.1  |
| OECD<br>Average      | 8.1  | 7.6  | 7.0  | 6.9  |
| Non-OECD<br>Average  | 7.5  | 7.6  | 7.5  | 7.2  |

| Mauritius | 2005 | 2013 | 2014 |
|-----------|------|------|------|
| Average   | 7.0  | 6.6  | 5.8  |
| (l/100km) |      |      |      |

| Algeria              | 2005 | 2008 | 2013 |
|----------------------|------|------|------|
| Average<br>(l/100km) | 7.5  | 7.4  | 7.0  |

| Uganda               | 2005  | 2008  | 2011  | 2014  |
|----------------------|-------|-------|-------|-------|
| Average<br>(I/100km) | 1