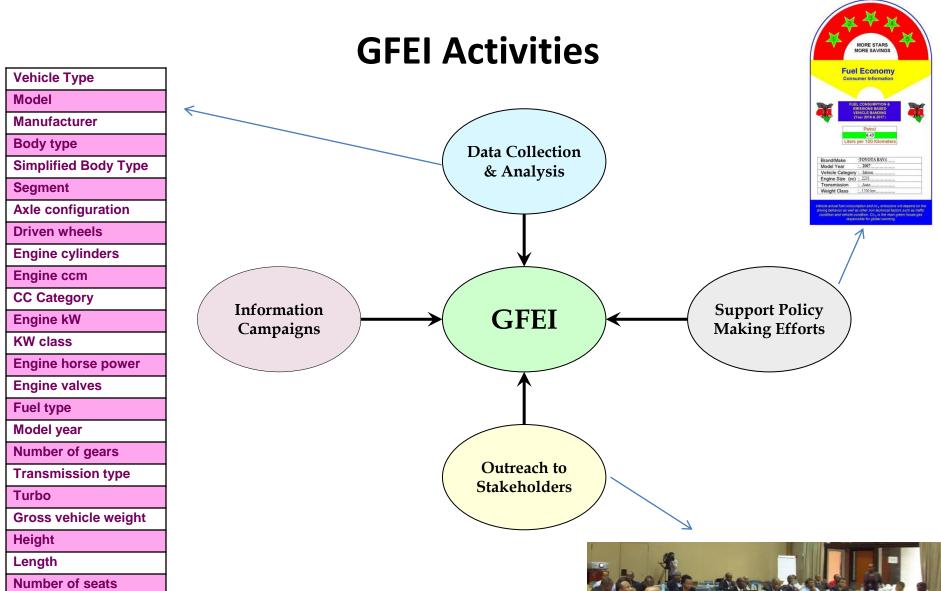

## **GFEI Country Engagement**

| countries with ongoing<br>projects | new countries 2016/2017 | Countries expressed interest |
|------------------------------------|-------------------------|------------------------------|
| 1Chile                             | 28 Malaysia             | 63Panama                     |
| 2Ethiopia                          | 29 Bangladesh           | 64Iran                       |
| 3Indonesia                         | 30Kazakhstan            | 65Angola                     |
| 4Kenya                             | 31Mali                  | 66Bhutan                     |
| 5Georgia                           | 32Nigeria               | 67Burkina Faso               |
| 6lvory Coast                       | 33Togo                  | 68Burundi                    |
| 7Mauritius                         | 34Tanzania              | 69Cambodia                   |
| 8Jamaica                           | 35Rwanda                | 70Cameroon                   |
| 9Montenegro                        | 36Bolivia               | 71Cape Verde                 |
| 10Macedonia                        | 37Argentina             | 72D.R. Congo                 |
| 11Costa Rica                       | 38Ecuador               | 73Eritrea                    |
| 12Vietnam                          | 39Ukraine               | 74Fiji                       |
| 13Morocco                          | 40Jordan                | 75Guinea                     |
| 14Bahrain                          | 41Colombia              | 76Iran                       |
| 15Tunisia                          | 42Djibouti              | 77Kyrgyzstan                 |
| 16Thailand                         | 43Dominican Republic    | 78Laos                       |
| 17Peru                             | 44Guatemala             | 79Lesotho                    |
| 18Russia                           | 45Moldova               | 80Marshall Islands           |
| 19Benin                            | 46Pakistan              | 81Mongolia                   |
| 20Algeria                          | 47Barbados              | 82Namibia                    |
| 21Uruguay                          | 50St. Lucia             | 83Niger                      |
| 22Nepal                            | 51Lebanon               | 84Papua New Guinea           |
| 23Paraguay                         | 52Zambia                | 85Senegal                    |
| 24Sri Lanka                        | 53Ghana                 | 86Sierra Leone               |
| 25Philippines                      | 54Malawi                | 87Solomon Islands            |
| 26Uganda                           | 55Zimbabwe              | 88South Africa               |
| 27Egypt                            | 56Honduras              | 89Tajikistan                 |
|                                    | 57Nicaragua             | 90Turkmenistan               |
|                                    | 58El Salvador           | 91Turkey                     |
|                                    | 59Botswana              | 92Armenia                    |
|                                    | 60Mozambique            | 93Azerbaijan                 |
|                                    | 61Myanmar               | 94Serbia                     |
|                                    | 62Liberia               | 95Samoa                      |
|                                    |                         | 96Gambia                     |
|                                    |                         | 97 Uzbekistan                |
|                                    |                         | 98Bosnia-Herzegovina         |
|                                    |                         | 99Albania                    |
|                                    |                         |                              |