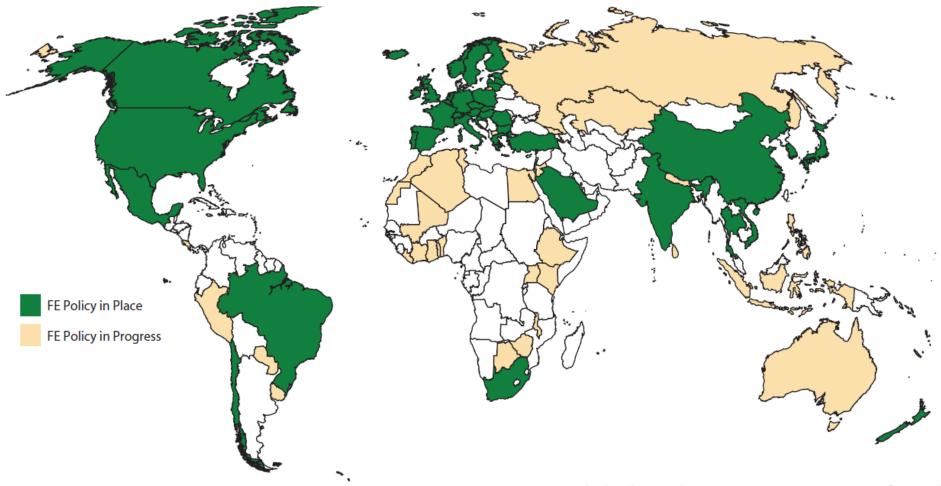

#### Global Progress on Fuel Economy Policy (2017)

February 2017 - For more information visit www.globalfueleconomy.org

**Global Fuel Economy Initiative (GFEI)** 