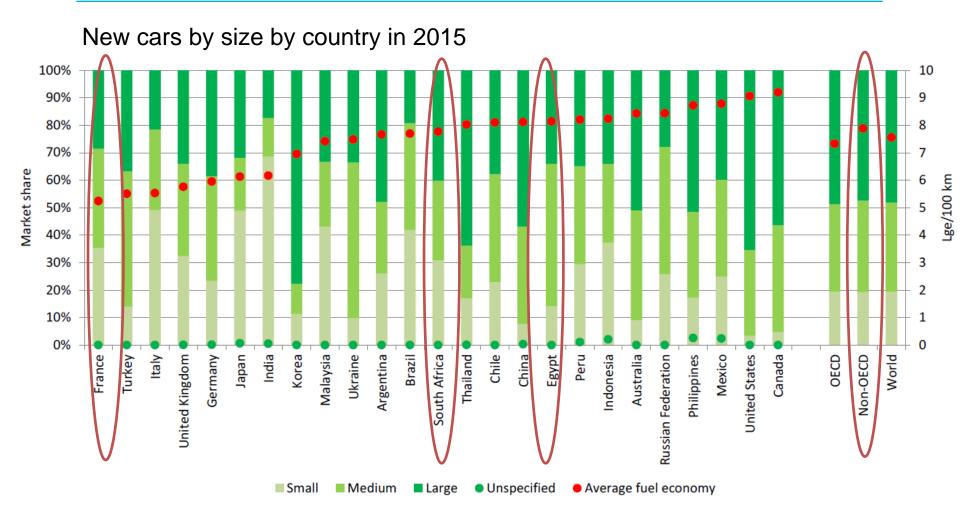

## Average fuel economy in new cars in Non OECD countries is relatively high

### **Average Fuel Economy**

| Global               | 2005 | 2008 | 2011 | 2013 |
|----------------------|------|------|------|------|
| Average<br>(l/100km) | 8.07 | 7.67 | 7.2  | 7.1  |
| OECD<br>Average      | 8.1  | 7.6  | 7.0  | 6.9  |
| Non-OECD<br>Average  | 7.5  | 7.6  | 7.5  | 7.2  |