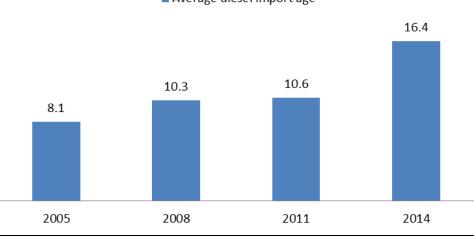

### Example of Uganda

| Uganda               | 2005  | 2008  | 2011  | 2014  |
|----------------------|-------|-------|-------|-------|
| Average<br>(l/100km) | 10.94 | 11.14 | 11.34 | 12.15 |

### Average diesel import age

Average diesel import age