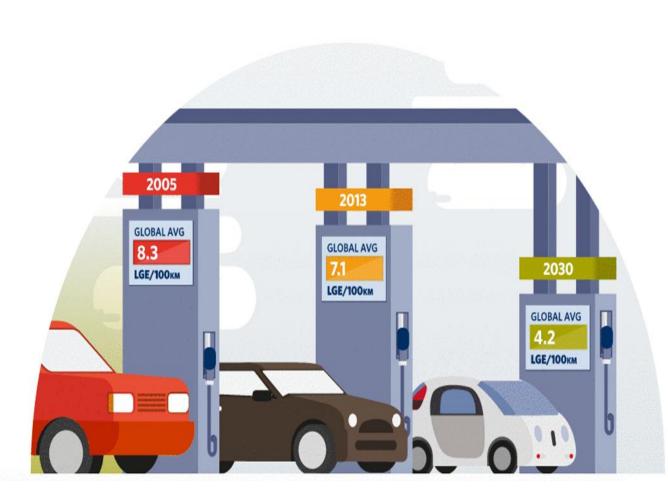

DOUBLE AVERAGE FUEL ECONOMY

OF NEW CARS BY 2030 AND ALL CARS BY 2050

# GFEI has set graduated global fuel economy improvement targets

|             | 2020                                                                                          | 2030                                    | 2050                                                  |
|-------------|-----------------------------------------------------------------------------------------------|-----------------------------------------|-------------------------------------------------------|
| New Cars    | <b>30%</b> reduction* in<br>L/100km compared<br>to 2005                                       | <b>50%</b> average improvement globally | 50% + globally                                        |
|             | Engines, drive- trains, weight, aerodynamics.                                                 | Hybridisation of most models.           | Significant<br>contributions from<br>Plug-in vehicles |
| Total fleet | 20% reduction<br>With lag time for stock<br>turnover; includes<br>eco-driving,<br>maintenance | 35% reduction                           | 50by50                                                |