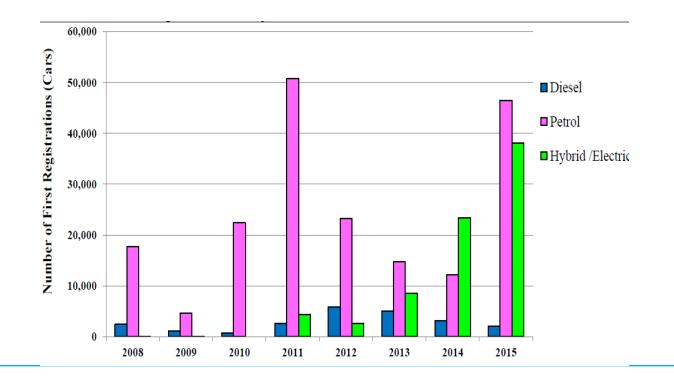

le

- China introduced Fuel Economy Standards for LDV in September 2004: phase 1 from July 2005 and 2 phase from Jan 2008
- 3rd most stringent in the world, behind the EU and Japan
- requires display fuel economy labels from 2009
- banned the import of used vehicles for uses other than personal, diesel vehicles (except Jeeps) and two-stroke engine cars
- penalize large-engine cars and encourages the purchase of fuel efficient cars
- China is the only country having mandatory FE standards for two wheelers in place (implemented 2009)



### Hybrid and Electric cars in Sri Lanka

- Hybrid and electric cars in 2014 was 56% of the total number of cars
- Hybrid-petrol, petrol and diesel vehicles attract 58%, 253% and 345%, respectively, in excise tax
- Fully electric vehicles are levied at 25%



## Labeling and CO<sub>2</sub>-based Tax in Thailand

- Vehicle excise tax rates in Thailand combines CO2 ratings and engine capacity
- Mandatory eco-sticker

| ССС<br>511 с k е г<br>СО<br>118<br>g/km<br>йнэтлэг бай аймбэй э<br>Соловина<br>соловина<br>соловина<br>соловина<br>соловина<br>соловина<br>соловина<br>соловина<br>соловина<br>соловина<br>соловина<br>соловина<br>соловина<br>соловина<br>соловина<br>соловина<br>соловина<br>соловина<br>соловина<br>соловина<br>соловина<br>соловина<br>соловина<br>соловина<br>соловина<br>соловина<br>соловина<br>соловина<br>соловина<br>соловина<br>соловина<br>соловина<br>соловина<br>соловина<br>соловина<br>соловина<br>соловина<br>соловина<br>соловина<br>соловина<br>соловина<br>соловина<br>соловина<br>соловина<br>соловина<br>соловина<br>соловина<br>солови