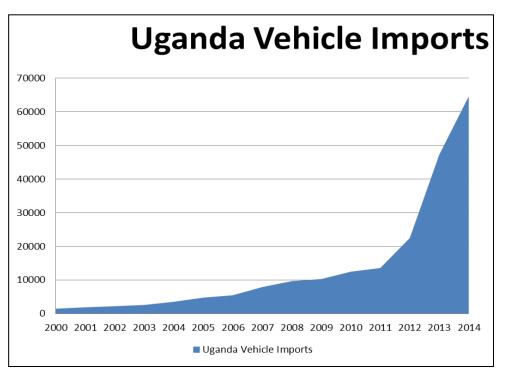

### Example of Uganda

| Uganda               | 2005  | 2008  | 2011  | 2014  |
|----------------------|-------|-------|-------|-------|
| Average<br>(l/100km) | 10.94 | 11.14 | 11.34 | 12.15 |