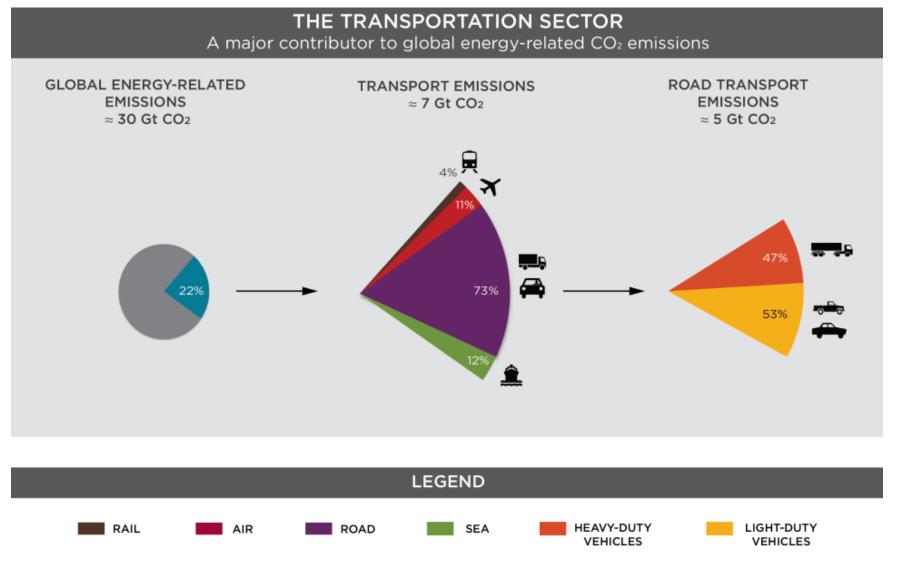

## **CO2** Emissions from Transport

#### Sources:

ICCT (2014). Global Transportation Roadmap Model. Version 2.0. More information available at http://www.theicct.org/global-transportation-roadmap-model. IEA (2012). CO2 Emissions from Fuel Combustion: Highlights. 2012 edition. Retrieved from https://www.iea.org/co2highlights/co2highlights.pdf. THE GLOBAL GOALS: FUEL ECONOMY