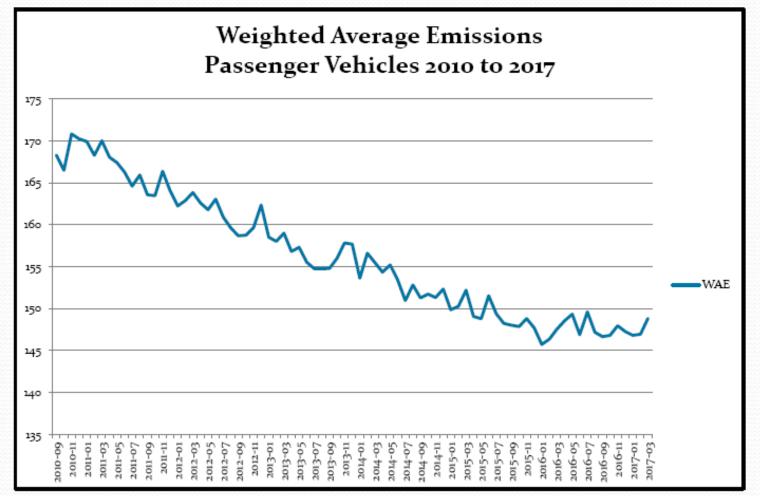

014 |
|-----------|------|------|------|
| Average   | 7.0  | 6.6  | 5.8  |
| (l/100km) |      |      |      |

| Туре           | Current | New       |
|----------------|---------|-----------|
| Conventional   |         |           |
| Up to 550 cc   | 15%     | 0         |
| 551-1000 cc    | 55%     | 45%       |
| 1001-1600 сс   | 55%     | 50%       |
| 1601-2000 сс   | 75%     | No change |
| Above 2,000 cc | 100%    | No change |
| Hybrid         |         |           |
| Up to 1600 cc  | 55%     | 25%       |
| 1601-2000 сс   | 75%     | 45%       |
| Above 2000 cc  | 100%    | 70%       |
| Electric cars  |         |           |
| Up to 180 Kw   | 25%     | 0         |
| Above 180 Kw   | 25%     | No change |

### South Africa: Passenger car CO<sub>2</sub> emission data and trend



### **Fuel economy policies & instruments**



### **European Union**

- 12% of total CO2 emissions from transport
- mandatory emission reduction targets for new cars
- average for all new cars is 130 grams of CO2 per kilometre (g/km) by 2015 and 95g/km by 2021
- fuel consumption, the 2015 target was

   5.6 I/100 km of petrol
   4.9 I/100 km of diesel
- The 2021 target is
  - 4.1 l/100 km of petrol
  - $\circ~$  3.6 l/100 km of diesel





### China's Example

- China introduced Fuel Economy Standards for LDV in September 2004: phase 1 from July 2005 and 2 phase from Jan 2008
- 3rd most stringent in the world, behind the EU and Japan
- requires display fuel economy labels from 2009
- banned the import of used vehicles for uses other than personal, diesel vehicles (except Jeeps) and two-