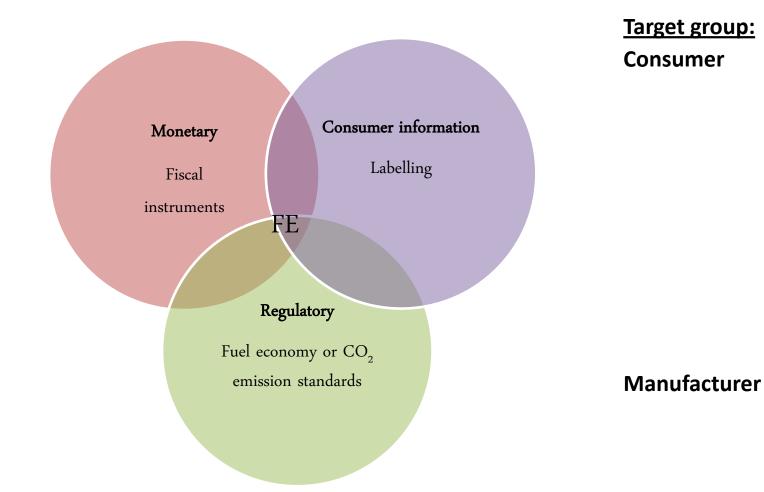

age   | 7.0  | 6.6  | 5.8  |
| (l/100km) |      |      |      |

| Туре           | Current | New       |
|----------------|---------|-----------|
| Conventional   |         |           |
| Up to 550 cc   | 15%     | 0         |
| 551-1000 cc    | 55%     | 45%       |
| 1001-1600 сс   | 55%     | 50%       |
| 1601-2000 сс   | 75%     | No change |
| Above 2,000 cc | 100%    | No change |
| Hybrid         |         |           |
| Up to 1600 cc  | 55%     | 25%       |
| 1601-2000 сс   | 75%     | 45%       |
| Above 2000 cc  | 100%    | 70%       |
| Electric cars  |         |           |
| Up to 180 Kw   | 25%     | 0         |
| Above 180 Kw   | 25%     | No change |

### South Africa: Passenger car CO<sub>2</sub> emission data and trend



### **Fuel economy policies & instruments**



### **European Union**

- 12% of total CO2 emissions from transport
- mandatory emission reduction targets for new cars
- average for all new cars is 130 grams of CO2 per kilometre (g/km) by 2015 and 95g/km by 2021
- fuel consumption, the 2015 target was

   5.6 I/100 km of petrol
   4.9 I/100 km of diesel
- The 2021 target is
  - 4.1 l/100 km of petrol
  - $\circ~$  3.6 l/100 km of diesel





### China's Example

- China introduced Fuel Economy Standards for LDV in September 2004: phase 1 from July 2005 and 2 phase from Jan 2008
- 3rd most stringent in the world, behind the EU and Japan
- requires display fuel economy labels from 2009
- banned the import of used vehicles for uses other than personal, diesel vehicles (except Jeeps) and two-stroke engine cars
- penalize large-engine cars