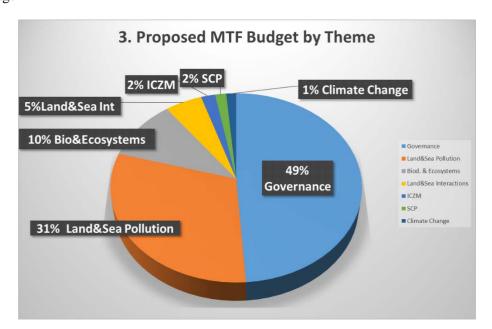

## The information includes:

- 1. Overview of 2018-2019 MTF Commitments Pie Chart
- 2. Summary of Proposed Budget by Source of Fund for Activities (by Theme and Component) Table
- 3. Proposed MTF Budget by Theme Pie Chart
- 4. Proposed Budget by Source of Fund for Activities (MTF, External Funding Secured, and External Funding Non Secured) Pie Chart
- 5. Proposed Budget by Theme and Sources of Fund (MTF, External Funding Secured, and External Funding Non Secured) Bar Chart

## 2. Summary of Proposed Budget by Source of Fund for Activities, (by Theme and Component)

|                             | Mediterranean Trust Fund (MTF) |                       |                    |                          |        |        |                   |           | External Fund |                |
|-----------------------------|--------------------------------|-----------------------|--------------------|--------------------------|--------|--------|-------------------|-----------|---------------|----------------|
|                             | Governance                     | Land&Sea<br>Pollution | Biod. & Ecosystems | Land&Sea<br>Interactions | ICZM   | SCP    | Climate<br>Change | Total     | Secured       | Non<br>Secured |
| C. Unit                     | 1,057,832                      | 0                     | 0                  | 0                        | 0      | 0      | 0                 | 1,057,832 | 2,200,000     | 230,000        |
| MEDPOL                      | 105,000                        | 1,012,773             | 0                  | 0                        | 0      | 0      | 0                 | 1,117,773 | 795,000       | 250,000        |
| REMPEC                      | 80,000                         | 135,000               | 0                  | 0                        | 0      | 0      | 0                 | 215,000   | 258,000       | 220,000        |
| BP/RAC                      | 210,800                        | 0                     | 0                  | 30,000                   | 0      | 0      | 35,600            | 276,400   | 170,000       | 480,000        |
| SPA/RAC                     | 160,000                        | 0                     | 398,000            | 0                        | 0      | 0      | 18,000            | 576,000   | 2,008,339     | 1,587,000      |
| PAP/RAC                     | 80,000                         | 0                     | 0                  | 170,000                  | 75,881 | 0      | 0                 | 325,881   | 2,170,000     | 475,000        |
| INFO/RAC                    | 130,000                        | 0                     | 0                  | 0                        | 0      | 0      | 0                 | 130,000   | 50,000        | 90,000         |
| SCP/RAC                     | 45,000                         | 20,000                | 0                  | 0                        | 0      | 60,000 | 0                 | 125,000   | 1,010,000     | 0              |
| Total                       | 1,868,632                      | 1,167,773             | 398,000            | 200,000                  | 75,881 | 60,000 | 53,600            | 3,823,886 | 8,661,339     | 3,332,000      |
| Percentage vs the total MTF | 49%                            | 31%                   | 10%                | 5%                       | 2%     | 2%     | 1%                | 100%      |               |                |