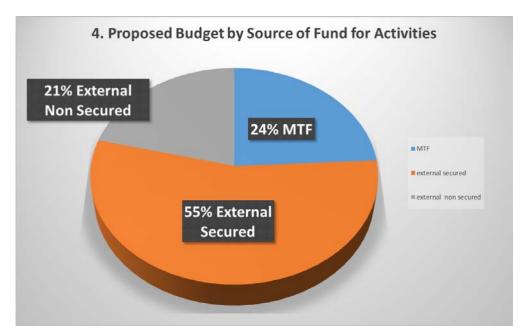

## The information includes:

- 1. Overview of 2018-2019 MTF Commitments Pie Chart
- 2. Summary of Proposed Budget by Source of Fund for Activities (by Theme and Component) Table
- 3. Proposed MTF Budget by Theme Pie Chart
- 4. Proposed Budget by Source of Fund for Activities (MTF, External Funding Secured, and External Funding Non Secured) Pie Chart
- 5. Proposed Budget by Theme and Sources of Fund (MTF, External Funding Secured, and External Funding Non Secured) Bar Chart