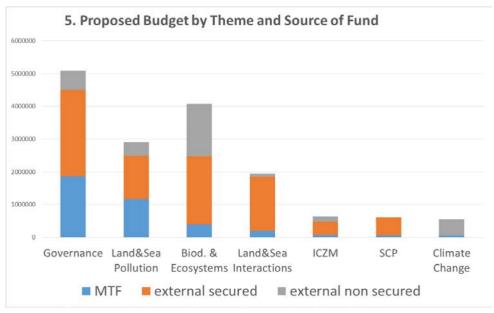

## The information includes:

- 1. Overview of 2018-2019 MTF Commitments Pie Chart
- 2. Summary of Proposed Budget by Source of Fund for Activities (by Theme and Component) Table
- 3. Proposed MTF Budget by Theme Pie Chart
- 4. Proposed Budget by Source of Fund for Activities (MTF, External Funding Secured, and External Funding Non Secured) Pie Chart
- 5. Proposed Budget by Theme and Sources of Fund (MTF, External Funding Secured, and External Funding Non Secured) Bar Chart

## 2. Summary of Proposed Budget by Source of Fund for Activities, (by Theme and Component)

|                             | Mediterranean Trust Fund (MTF) |                       |                    |                          |        |        |                   |           | External Fund |                |
|-----------------------------|--------------------------------|-----------------------|--------------------|--------------------------|--------|--------|-------------------|-----------|---------------|----------------|
|                             | Governance                     | Land&Sea<br>Pollution | Biod. & Ecosystems | Land&Sea<br>Interactions | ICZM   | SCP    | Climate<br>Change | Total     | Secured       | Non<br>Secured |
| C. Unit                     | 1,057,832                      | 0                     | 0                  | 0                        | 0      | 0      | 0                 | 1,057,832 | 2,200,000     | 230,000        |
| MEDPOL                      | 105,000                        | 1,012,773             | 0                  | 0                        | 0      | 0      | 0                 | 1,117,773 | 795,000       | 250,000        |
| REMPEC                      | 80,000                         | 135,000               | 0                  | 0                        | 0      | 0      | 0                 | 215,000   | 258,000       | 220,000        |
| BP/RAC                      | 210,800                        | 0                     | 0                  | 30,000                   | 0      | 0      | 35,600            | 276,400   | 170,000       | 480,000        |
| SPA/RAC                     | 160,000                        | 0                     | 398,000            | 0                        | 0      | 0      | 18,000            | 576,000   | 2,008,339     | 1,587,000      |
| PAP/RAC                     | 80,000                         | 0                     | 0                  | 170,000                  | 75,881 | 0      | 0                 | 325,881   | 2,170,000     | 475,000        |
| INFO/RAC                    | 130,000                        | 0                     | 0                  | 0                        | 0      | 0      | 0                 | 130,000   | 50,000        | 90,000         |
| SCP/RAC                     | 45,000                         | 20,000                | 0                  | 0                        | 0      | 60,000 | 0                 | 125,000   | 1,010,000     | 0              |
| Total                       | 1,868,632                      | 1,167,773             | 398,000            | 200,000                  | 75,881 | 60,000 | 53,600            | 3,823,886 | 8,661,339     | 3,332,000      |
| Percentage vs the total MTF | 49%                            | 31%                   | 10%                | 5%                       | 2%     | 2%     | 1%                | 100%      |               |                |