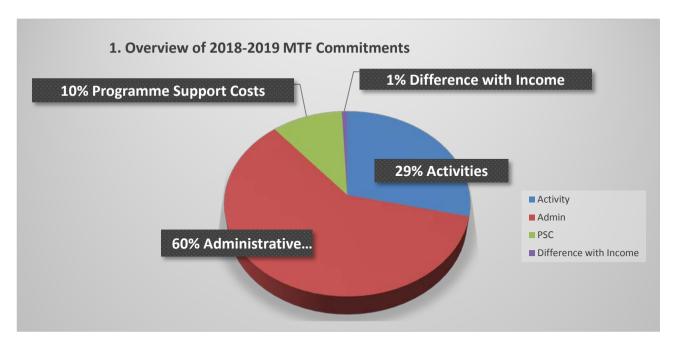

## The information includes:

- 1. Overview of 2018-2019 MTF Commitments Pie Chart
- 2. Summary of Proposed Budget by Source of Fund for Activities (by Theme and Component) Table
- 3. Proposed MTF Budget by Theme Pie Chart
- 4. Proposed Budget by Source of Fund for Activities (MTF, External Funding Secured, and External Funding Non Secured) Pie Chart
- 5. Proposed Budget by Theme and Sources of Fund (MTF, External Funding Secured, and External Funding Non Secured) Bar Chart