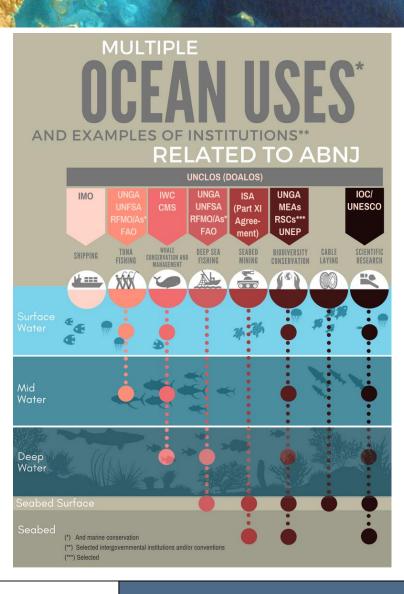

----------|---------|---------------------------|
| Biogenic<br>habitat | Global Distribution of Coral Reefs (2010)                                     | 1.3     | UNEF<br>Monit             |
|                     | Global Distribution of Coral Reefs - 1 Km<br>Data (2003)                      | 7.0     | UNEP                      |
|                     | Global Distribution of Cold-water Corals<br>(2005)                            | 2.0     | UNEP<br>Monito            |
|                     | Global Habitat Suitability for Framework-<br>Forming Cold-Water Corals (2011) | 1.0     | School<br>Scient<br>Bango |

38 Factsheets available on the Biodiversity A-Z website

Manual of marine and coastal datasets of biodiversity importance

2015 edition

32



00







**Policy analysis** 

ABNJ





- Marine Spatial Planning in Practice: Evidence based analysis and practical guidance on the challenges and enabling factors for successful MSP
- Analysis of 73 Marine Spatial Planning processes
- Understanding of what are the conditions which support successful planning processes

| Contraction of the second seco |                                                                                                                                                                                                                                                                                                                                                                                |
|------------------------------------------------------------------------------------------------------------