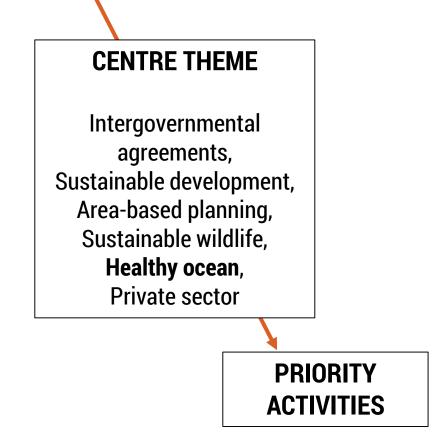

38 Factsheets available on the Biodiversity A-Z website

Manual of marine and coastal datasets of biodiversity importance

2015 edition

32

00

**Policy analysis** 

ABNJ

- Marine Spatial Planning in Practice: Evidence based analysis and practical guidance on the challenges and enabling factors for successful MSP
- Analysis of 73 Marine Spatial Planning processes
- Understanding of what are the conditions which support successful planning processes