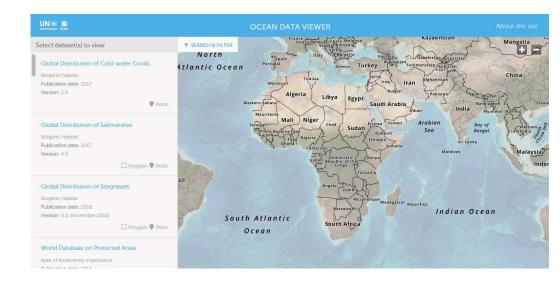

### **Ocean Data Viewer**

# Marine and coastal habitats records **2.52 million**

Marine and coastal areas mapped

2.1 million km<sup>2</sup>

Datasets available

> 30