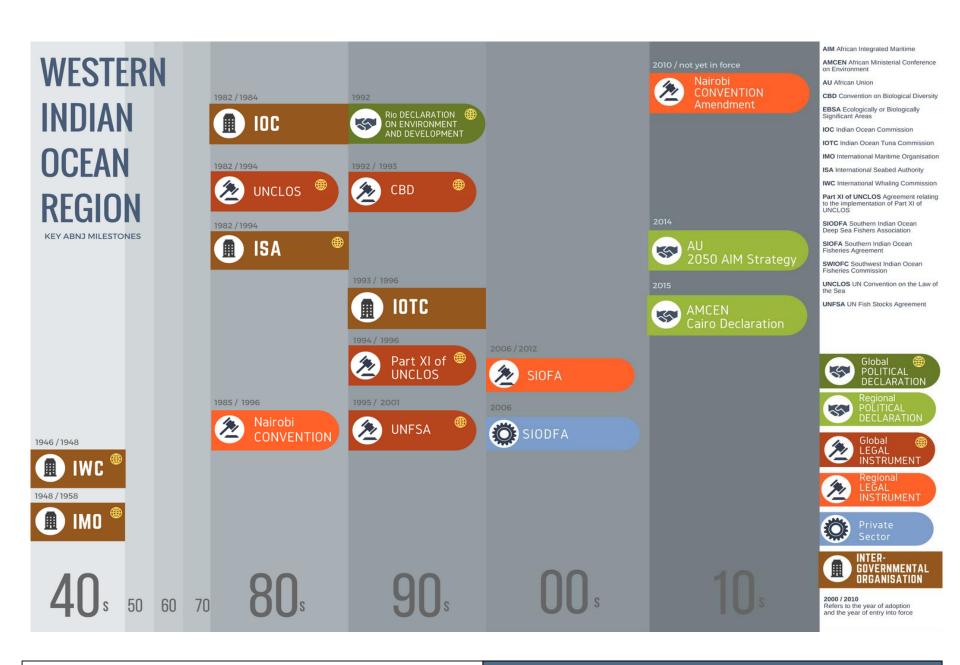

--------|---------|---------------------------|
| Biogenic<br>habitat | Global Distribution of Coral Reefs (2010)                                     | 1.3     | UNEF<br>Monit             |
|                     | Global Distribution of Coral Reefs - 1 Km<br>Data (2003)                      | 7.0     | UNEP                      |
|                     | Global Distribution of Cold-water Corals<br>(2005)                            | 2.0     | UNEP<br>Monito            |
|                     | Global Habitat Suitability for Framework-<br>Forming Cold-Water Corals (2011) | 1.0     | School<br>Scient<br>Bango |

38 Factsheets available on the Biodiversity A-Z website

Manual of marine and coastal datasets of biodiversity importance

2015 edition

32



00







**Policy analysis** 

ABNJ





- Marine Spatial Planning in Practice: Evidence based analysis and practical guidance on the challenges and enabling factors for successful MSP
- Analysis of 73 Marine Spatial Planning processes
- Understanding of what are the conditions which support successful planning processes

| Contraction of the second seco |                                                                                                                                                                                                                                                                                                                                                                                |
|--------------------------------------------------------------------------------------------------------------