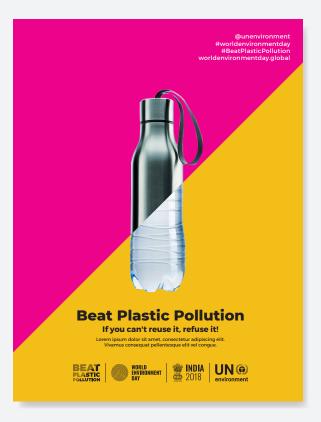

## SAMPLE APPLICATIONS - PRINT COLLATERAL

#### **Please Note:**

- Taglines can be part of the body text or the headline.
- Hashtag and website URL can be placed at a suitable corner of the layout as per the examples above.