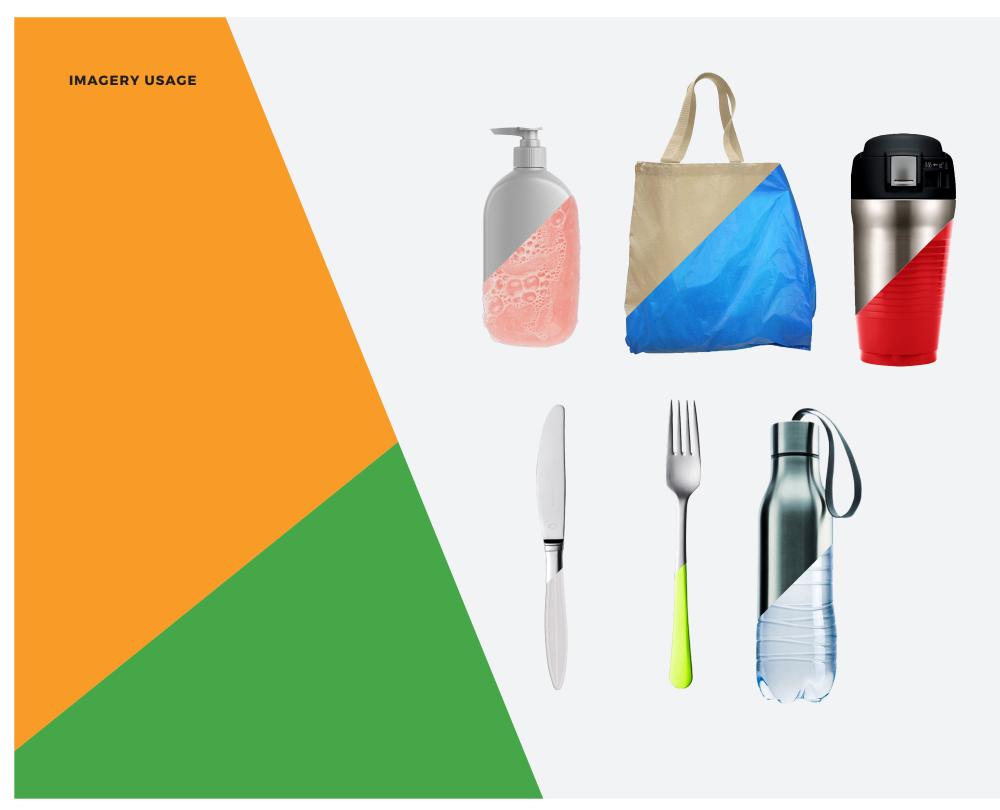

CMYK: C5 M25 Y100 K0 RGB: R242 G190 B26 HEX: #F1BD19 The color palette is drawn from the World Environment
Day fingerprint symbol. It is recommended to use the primary and secondary colour palette as widely as possible in the communication material. Some sample applications are shown in pages 45 and 48.