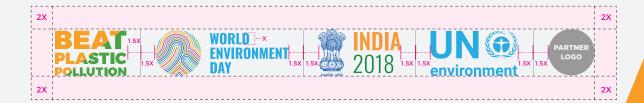

## **LOGO LOCKUPS: ENGLISH**

Whenever possible, theme logo should be used together with World Environment Day logo and UN Environment logo as shown alongside to produce an equally balanced group of logos.

Host country logo and a partner organization's logo can be added to this logo lockup as and when needed, and as shown alongside.

Please note the theme logo can be recreated using the secondary colour palette (as shown in pages 3 to 9) as well.

WITH GOVERNMENT OF INDIA EMBLEM

#### **CLEARSPACE & MINIMUM SIZE**

The proportions, spacing and elative positioning of the symbol and logotype must remain consistent. 'X' is determined by the C-height of 'World Environment Day' Text. The letter '2X' on the diagram indicates the minimum clear space required around the logo image. No graphic or text elements should appear within the clear space.

The lockup must not be reduced ir size to less than 5mm (height) as the text legibility will deteriorate.

Please note the above rules apply to all language versions of the logo ockup.