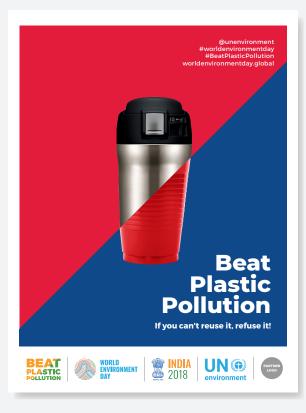

### SAMPLE APPLICATIONS - PRINT COLLATERAL

#### **Please Note:**

- · Taglines can be part of the body text or the headline.
- Hashtag and website URL can be placed at a suitable corner of the layout as per the examples above.