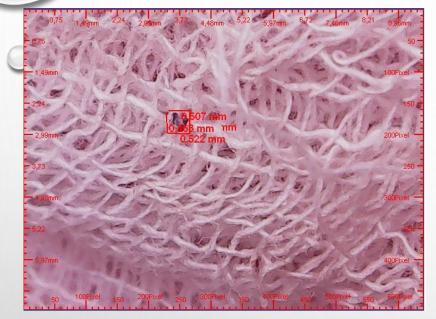

STAL SEA WATER OF RUSSIA

**BLINOVSKAYA YANA** 

FAR EASTERN FEDERAL UNIVERSITY, VLADIVOSTOK, RUSSIA

TOYAMA, JAPAN, 2017

## MARINE LITTER PROBLEM IN COASTAL AREA











## "...ONCE YOU GOT IN THE MORNING, WASHED AND TIDIED YOURSELF UP – SWEEP UP A MESS ON YOUR PLANET» - THE LITTLE PRINCE.



## MICROPLASTIC GENERATION

Fragments used in consumer goods with sewage water

Bigger garbage weathering in marine and littoral environment



## MICROPLASTIC MONITORING SITES, 2014



- Fedorova bay (Vladivostok);
- 2. Tokarevsky lighthouse;
- 3. Steklyannaya bay;
- 4. Gornostay bay;
- 5. Vtoraya rechka mouth;
- 6. Ayaks bay;
- 7. Channel;
- 8. Pospelova cape
- 9. Bosfor Vostochny strait;
- 10. Patrokl bay;
- 11. Uliss bay;
- 12. Bogataya river mouth
- 13. Uglovoy bay

## MICROPLASTIC SAMPLES









## MICROPLASTIC SAMPLES













## MICROPLASTIC IN THE RIVERS WATER



Ussuri river (Dalneretchensk city)

#### Place of sampling

#### Amur river (Khabarovsk city)





## MICROPLASTIC SAMPLING













## MICROPLASTIC IN COASTAL GROUND



## MICROPLASTIC IN UNDERWATER GROUND



## MICROPLASTIC IN ARCTIC ZONE



### **MASS-SPECTROMETRIC METHOD OF RESEARCH**



C:¥Users¥User¥Desktop¥フテモ¥ム裝瑙・\_・・濱11.ispd

|   | Score | Library                                                | Name                                       | Comment                                                                                                          |
|---|-------|--------------------------------------------------------|--------------------------------------------|-----------------------------