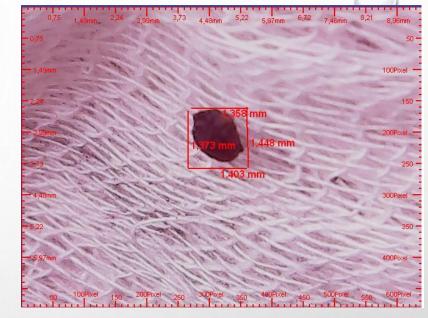

AL SEA WATER OF RUSSIA

**BLINOVSKAYA YANA** 

FAR EASTERN FEDERAL UNIVERSITY, VLADIVOSTOK, RUSSIA

TOYAMA, JAPAN, 2017

## MARINE LITTER PROBLEM IN COASTAL AREA











## "...ONCE YOU GOT IN THE MORNING, WASHED AND TIDIED YOURSELF UP – SWEEP UP A MESS ON YOUR PLANET» - THE LITTLE PRINCE.



## MICROPLASTIC GENERATION

Fragments used in consumer goods with sewage water

Bigger garbage weathering in marine and littoral environment



## MICROPLASTIC MONITORING SITES, 2014



- Fedorova bay (Vladivostok);
- 2. Tokarevsky lighthouse;
- 3. Steklyannaya bay;
- 4. Gornostay bay;
- 5. Vtoraya rechka mouth;
- 6. Ayaks bay;
- 7. Channel;
- 8. Pospelova cape
- 9. Bosfor Vostochny strait;
- 10. Patrokl bay;
- 11. Uliss bay;
- 12. Bogataya river mouth
- 13. Uglovoy bay

## MICROPLASTIC SAMPLES









## MICROPLASTIC SAMPLES













## MICROPLASTIC IN THE RIVERS WATER



Ussuri river (Dalneretchensk city)

#### Place of sampling

#### Amur river (Khabarovsk city)





## MICROPLASTIC SAMPLING













## MICROPLASTIC IN COASTAL GROUND



## MICROPLASTIC IN UNDERWATER GROUND



## MICROPLASTIC IN ARCTIC ZONE



### **MASS-SPECTROMETRIC METHOD OF RESEARCH**



C:¥Users¥User¥Desktop¥フテモ¥ム裝瑙・\_・・濱11.ispd

|   | Score | Library                                                | Name                                       | Comment                                                                                                          |
|---|-------|--------------------------------------------------------|--------------------------------------------|-------------------------------