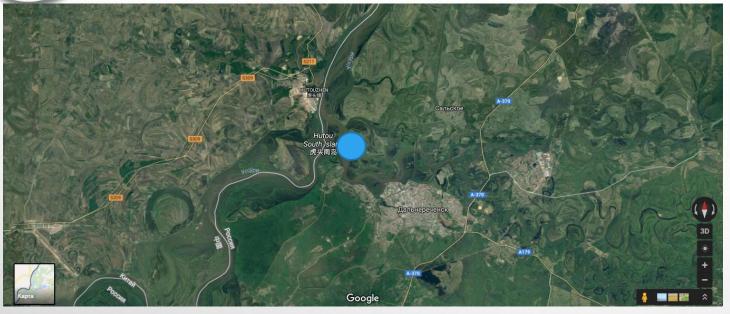

## MICROPLASTIC MONITORING SITES, 2014

- Fedorova bay (Vladivostok);
- 2. Tokarevsky lighthouse;
- 3. Steklyannaya bay;
- 4. Gornostay bay;
- 5. Vtoraya rechka mouth;
- 6. Ayaks bay;
- 7. Channel;
- 8. Pospelova cape
- 9. Bosfor Vostochny strait;
- 10. Patrokl bay;
- 11. Uliss bay;
- 12. Bogataya river mouth
- 13. Uglovoy bay

#### Place of sampling