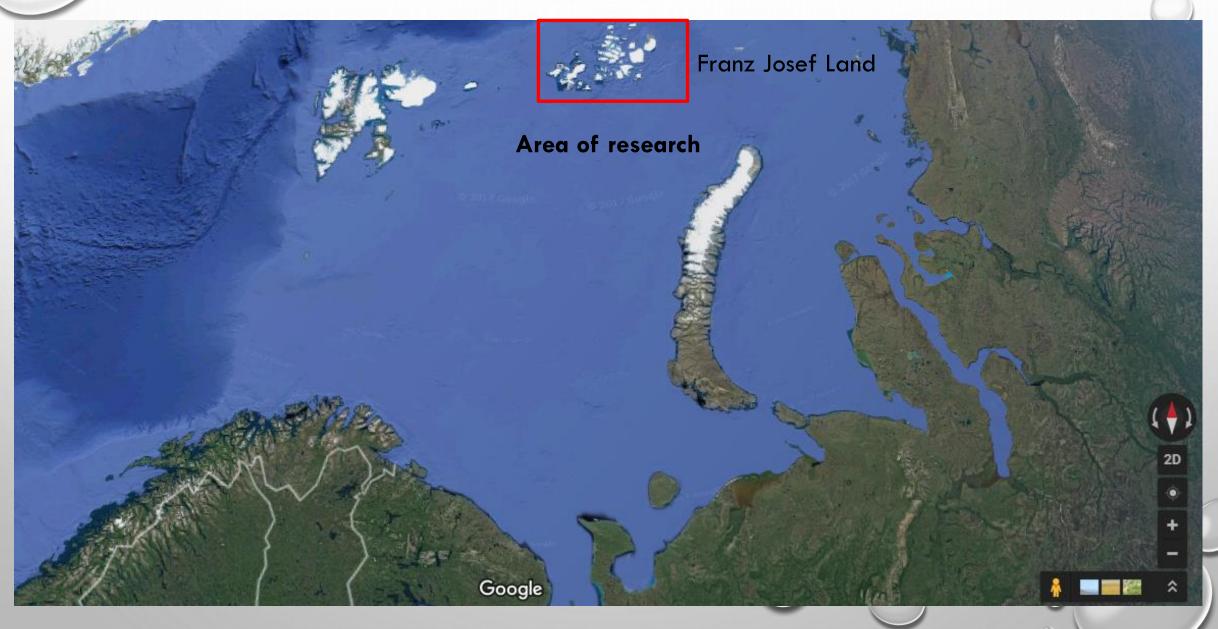

gments used in consumer goods with sewage water

Bigger garbage weathering in marine and littoral environment



## MICROPLASTIC MONITORING SITES, 2014



- Fedorova bay (Vladivostok);
- 2. Tokarevsky lighthouse;
- 3. Steklyannaya bay;
- 4. Gornostay bay;
- 5. Vtoraya rechka mouth;
- 6. Ayaks bay;
- 7. Channel;
- 8. Pospelova cape
- 9. Bosfor Vostochny strait;
- 10. Patrokl bay;
- 11. Uliss bay;
- 12. Bogataya river mouth
- 13. Uglovoy bay

## MICROPLASTIC SAMPLES









## MICROPLASTIC SAMPLES













## MICROPLASTIC IN THE RIVERS WATER



Ussuri river (Dalneretchensk city)

#### Place of sampling

#### Amur river (Khabarovsk city)





## MICROPLASTIC SAMPLING













## MICROPLASTIC IN COASTAL GROUND



## MICROPLASTIC IN UNDERWATER GROUND



## MICROPLASTIC IN ARCTIC ZONE



### **MASS-SPECTROMETRIC METHOD OF RESEARCH**



C:¥Users¥User¥Desktop¥フテモ¥ム裝瑙・\_・・濱11.ispd

|   | Score | Library                                                | Name                                       | Comment                                                                                                          |
|---|-------|--------------------------------------------------------|--------------------------------------------|------------------------------------------------------------------------------------------------------------------|
| 1 | 908   | 11105 - ATR, Aldrich-ICHem<br>ATR 3slu-4-1\ATRAI3404-1 | POLY(ETHYLENE:PROPYLEN<br>E)               | POLY(ETHYLENE:PROPYLEN<br>E)<br>C15H30X2<br>9010-79-1<br>ATR single bounce<br>© 2009 Nicodom<br>MP0386/ NIC08859 |
| 2 | 903