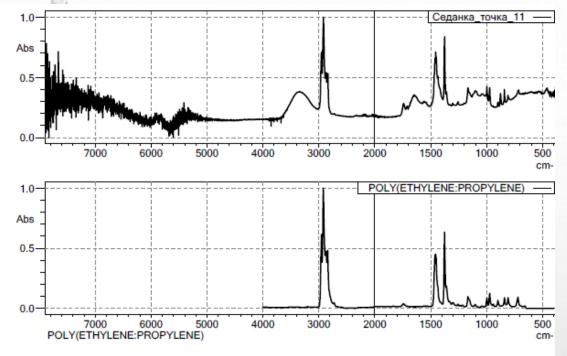

### **MASS-SPECTROMETRIC METHOD OF RESEARCH**

C:¥Users¥User¥Desktop¥フテモ¥ム裝瑙・\_・・濱11.ispd

|   | Score | Library                                                | Name                                       | Comment                                                                                                          |
|---|-------|--------------------------------------------------------|--------------------------------------------|------------------------------------------------------------------------------------------------------------------|
| 1 | 908   | 11105 - ATR, Aldrich-ICHem<br>ATR 3slu-4-1\ATRAI3404-1 | POLY(ETHYLENE:PROPYLEN<br>E)               | POLY(ETHYLENE:PROPYLEN<br>E)<br>C15H30X2<br>9010-79-1<br>ATR single bounce<br>© 2009 Nicodom<br>MP0386/ NIC08859 |
| 2 | 903   | 10174 - ATR, Aldrich-ICHem<br>ATR 1slu-4-1\ATRAI1404-1 | POLYPROPYLENE+POLY(ET<br>HYLENE:PROPYLENE) | POLYPROPYLENE+POLY(ET<br>HYLENE:PROPYLENE)<br>ATR single bounce<br>© 2009 Nicodom<br>MP0389/ NIC02118            |