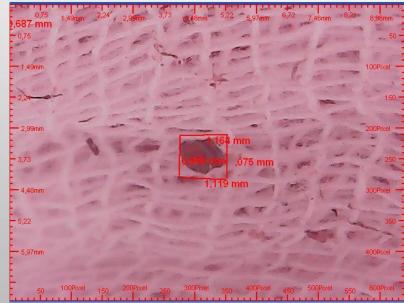

SEA WATER OF RUSSIA

**BLINOVSKAYA YANA** 

FAR EASTERN FEDERAL UNIVERSITY, VLADIVOSTOK, RUSSIA

TOYAMA, JAPAN, 2017

## MARINE LITTER PROBLEM IN COASTAL AREA











## "...ONCE YOU GOT IN THE MORNING, WASHED AND TIDIED YOURSELF UP – SWEEP UP A MESS ON YOUR PLANET» - THE LITTLE PRINCE.



## MICROPLASTIC GENERATION

Fragments used in consumer goods with sewage water

Bigger garbage weathering in marine and littoral environment



## MICROPLASTIC MONITORING SITES, 2014



- Fedorova bay (Vladivostok);
- 2. Tokarevsky lighthouse;
- 3. Steklyannaya bay;
- 4. Gornostay bay;
- 5. Vtoraya rechka mouth;
- 6. Ayaks bay;
- 7. Channel;
- 8. Pospelova cape
- 9. Bosfor Vostochny strait;
- 10. Patrokl bay;
- 11. Uliss bay;
- 12. Bogataya river mouth
- 13. Uglovoy bay

## MICROPLASTIC SAMPLES









## MICROPLASTIC SAMPLES













## MICROPLASTIC IN THE RIVERS WATER



Ussuri river (Dalneretchensk city)

#### Place of sampling

#### Amur river (Khabarovsk city)





## MICROPLASTIC SAMPLING













## MICROPLASTIC IN COASTAL GROUND



## MICROPLASTIC IN UNDERWATER GROUND



## MICROPLASTIC IN ARCTIC ZONE



### **MASS-SPECTROMETRIC METHOD OF RESEARCH**



C:¥Users¥User¥Desktop¥フテモ¥ム裝瑙・\_・・濱11.ispd

|   | Score | Library                                                | Name                                       | Comment                                                                                                          |
|---|-------|--------------------------------------------------------|--------------------------------------------|---------------------------------