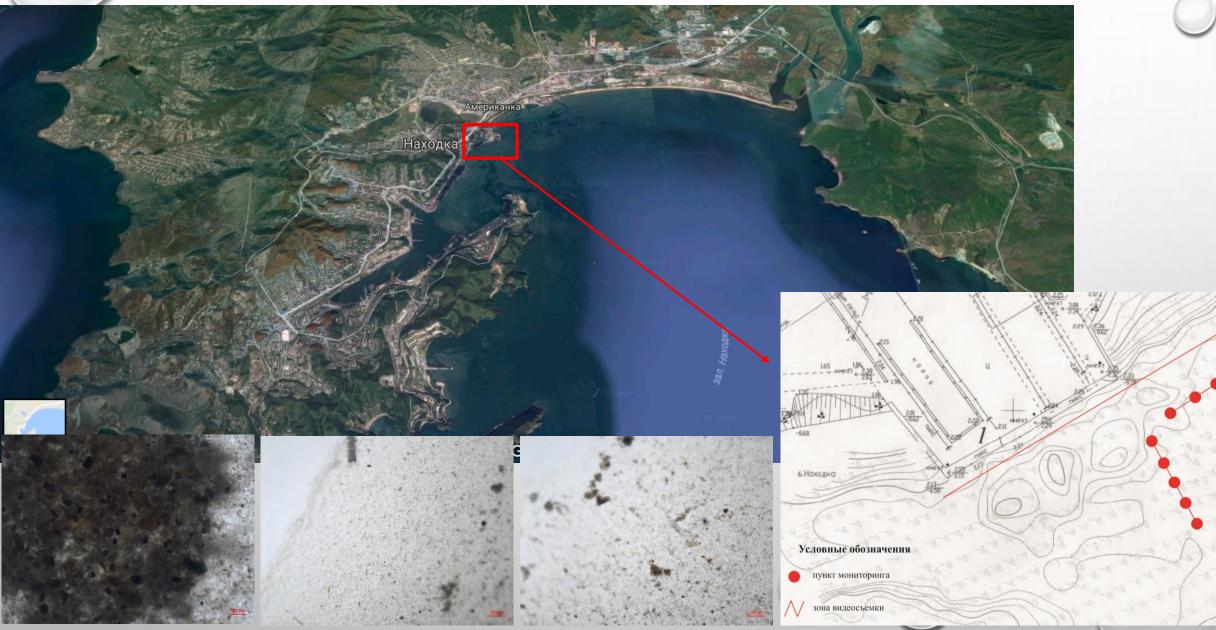

## MICROPLASTIC GENERATION

Fragments used in consumer goods with sewage water

Bigger garbage weathering in marine and littoral environment



## MICROPLASTIC MONITORING SITES, 2014



- Fedorova bay (Vladivostok);
- 2. Tokarevsky lighthouse;
- 3. Steklyannaya bay;
- 4. Gornostay bay;
- 5. Vtoraya rechka mouth;
- 6. Ayaks bay;
- 7. Channel;
- 8. Pospelova cape
- 9. Bosfor Vostochny strait;
- 10. Patrokl bay;
- 11. Uliss bay;
- 12. Bogataya river mouth
- 13. Uglovoy bay

## MICROPLASTIC SAMPLES









## MICROPLASTIC SAMPLES













## MICROPLASTIC IN THE RIVERS WATER



Ussuri river (Dalneretchensk city)

#### Place of sampling

#### Amur river (Khabarovsk city)





## MICROPLASTIC SAMPLING













## MICROPLASTIC IN COASTAL GROUND



## MICROPLASTIC IN UNDERWATER GROUND



## MICROPLASTIC IN ARCTIC ZONE



### **MASS-SPECTROMETRIC METHOD OF RESEARCH**



C:¥Users¥User¥Desktop¥フテモ¥ム裝瑙・\_・・濱11.ispd

|   | Score | Library                                                | Name                                       | Comment                                                                                                          |
|---|-------|--------------------------------------------------------|--------------------------------------------|------------------------------------------------------------------------------------------------------------------|
| 1 | 908   | 11105 - ATR, Aldrich-ICHem<br>ATR 3slu-4-1\ATRAI3404-1 | POLY(ETHYLENE:PROPYLEN<br>E)               | POLY(ETHYLENE:PROPYLEN<br>E)<br>C15H30X2<br>9010-79-1<br>ATR single bounce<br>© 2009 Nicodom<