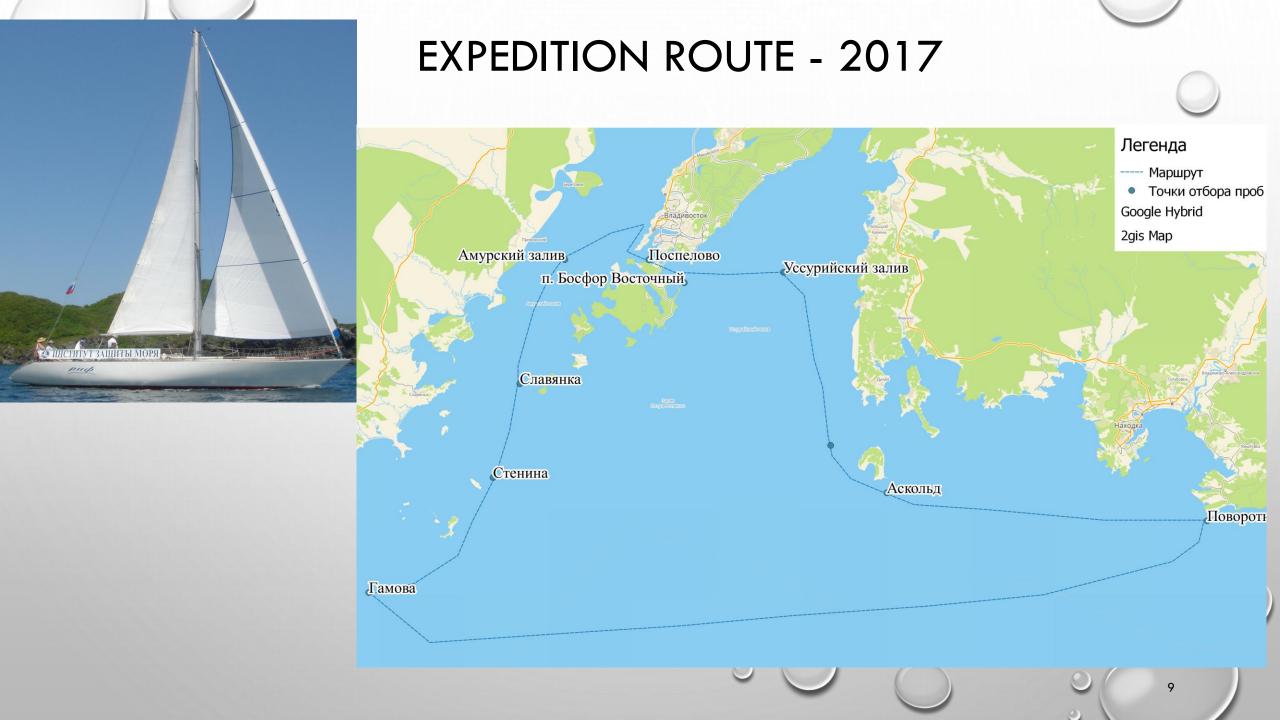

## MICROPLASTIC MONITORING SITES, 2014

- Fedorova bay (Vladivostok);
- 2. Tokarevsky lighthouse;
- 3. Steklyannaya bay;
- 4. Gornostay bay;
- 5. Vtoraya rechka mouth;
- 6. Ayaks bay;
- 7. Channel;
- 8. Pospelova cape
- 9. Bosfor Vostochny strait;
- 10. Patrokl bay;
- 11. Uliss bay;
- 12. Bogataya river mouth
- 13. Uglovoy bay