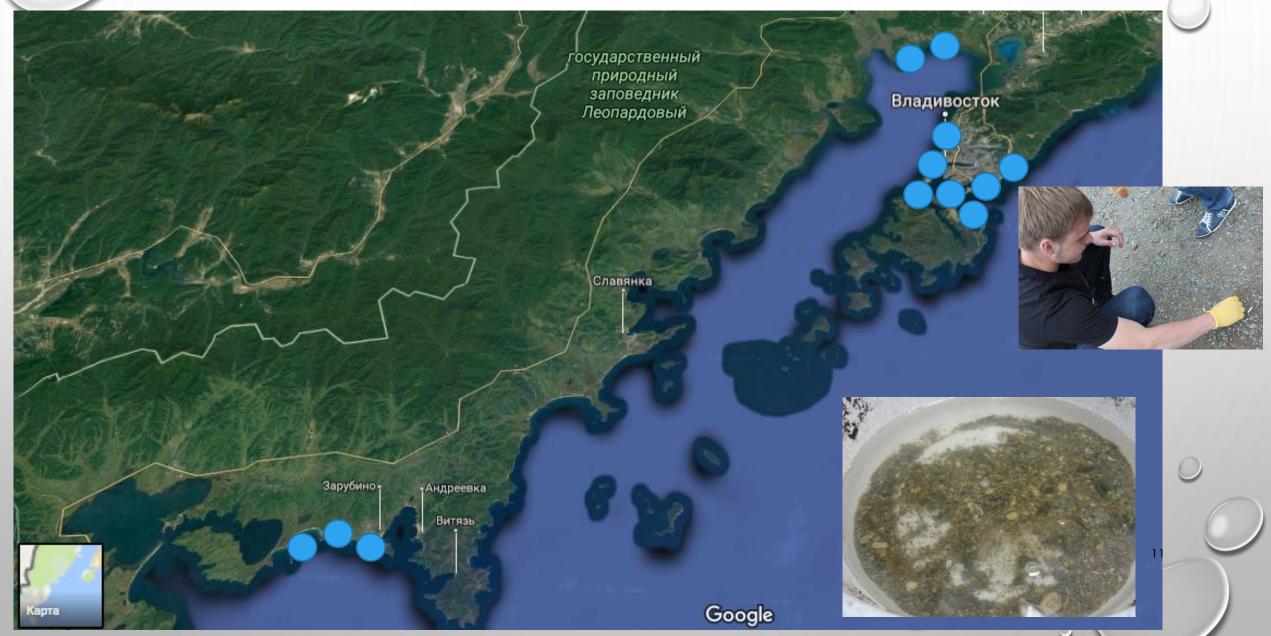

## MICROPLASTIC MONITORING SITES, 2014

- Fedorova bay (Vladivostok);
- 2. Tokarevsky lighthouse;
- 3. Steklyannaya bay;
- 4. Gornostay bay;
- 5. Vtoraya rechka mouth;
- 6. Ayaks bay;
- 7. Channel;
- 8. Pospelova cape
- 9. Bosfor Vostochny strait;
- 10. Patrokl bay;
- 11. Uliss bay;
- 12. Bogataya river mouth
- 13. Uglovoy bay