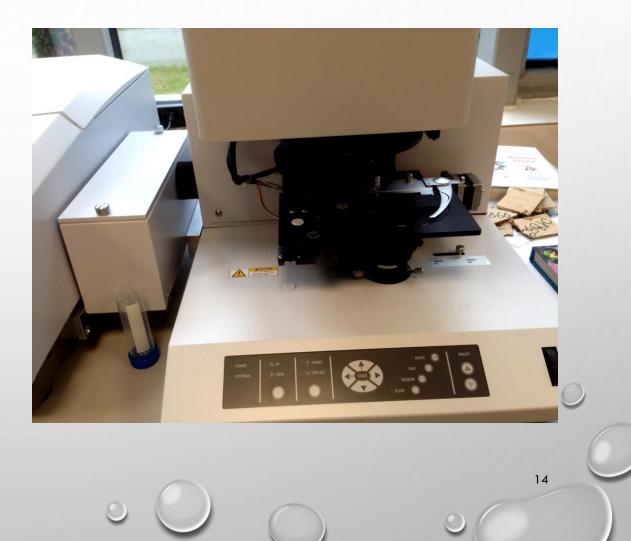

### **MASS-SPECTROMETRIC METHOD OF RESEARCH**

C:¥Users¥User¥Desktop¥フテモ¥ム裝瑙・\_・・濱11.ispd

|   | Score | Library                                                | Name                                       | Comment                                                                                                          |
|---|-------|--------------------------------------------------------|--------------------------------------------|------------------------------------------------------------------------------------------------------------------|
| 1 | 908   | 11105 - ATR, Aldrich-ICHem<br>ATR 3slu-4-1\ATRAI3404-1 | POLY(ETHYLENE:PROPYLEN<br>E)               | POLY(ETHYLENE:PROPYLEN<br>E)<br>C15H30X2<br>9010-79-1<br>ATR single bounce<br>© 2009 Nicodom<br>MP0386/ NIC08859 |
| 2 | 903   | 10174 - ATR, Aldrich-ICHem<br>ATR 1slu-4-1\ATRAI1404-1 | POLYPROPYLENE+POLY(ET<br>HYLENE:PROPYLENE) | POLYPROPYLENE+POLY(ET<br>HYLENE:PROPYLENE)<br>ATR single bounce<br>© 2009 Nicodom<br>MP0389/ NIC02118            |