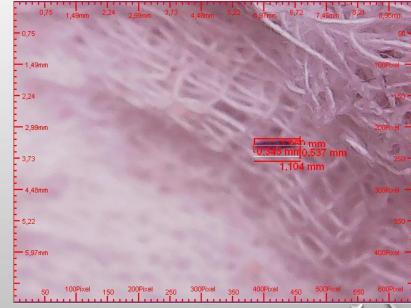

EA WATER OF RUSSIA

**BLINOVSKAYA YANA** 

FAR EASTERN FEDERAL UNIVERSITY, VLADIVOSTOK, RUSSIA

TOYAMA, JAPAN, 2017

## MARINE LITTER PROBLEM IN COASTAL AREA











## "...ONCE YOU GOT IN THE MORNING, WASHED AND TIDIED YOURSELF UP – SWEEP UP A MESS ON YOUR PLANET» - THE LITTLE PRINCE.



## MICROPLASTIC GENERATION

Fragments used in consumer goods with sewage water

Bigger garbage weathering in marine and littoral environment



## MICROPLASTIC MONITORING SITES, 2014



- Fedorova bay (Vladivostok);
- 2. Tokarevsky lighthouse;
- 3. Steklyannaya bay;
- 4. Gornostay bay;
- 5. Vtoraya rechka mouth;
- 6. Ayaks bay;
- 7. Channel;
- 8. Pospelova cape
- 9. Bosfor Vostochny strait;
- 10. Patrokl bay;
- 11. Uliss bay;
- 12. Bogataya river mouth
- 13. Uglovoy bay

## MICROPLASTIC SAMPLES









## MICROPLASTIC SAMPLES













## MICROPLASTIC IN THE RIVERS WATER



Ussuri river (Dalneretchensk city)

#### Place of sampling

#### Amur river (Khabarovsk city)





## MICROPLASTIC SAMPLING













## MICROPLASTIC IN COASTAL GROUND



## MICROPLASTIC IN UNDERWATER GROUND



## MICROPLASTIC IN ARCTIC ZONE



### **MASS-SPECTROMETRIC METHOD OF RESEARCH**



C:¥Users¥User¥Desktop¥フテモ¥ム裝瑙・\_・・濱11.ispd

|   | Score | Library                                                | Name                                       | Comment                                                                                                          |
|---|-------|--------------------------------------------------------|--------------------------------------------|-----------------------------------