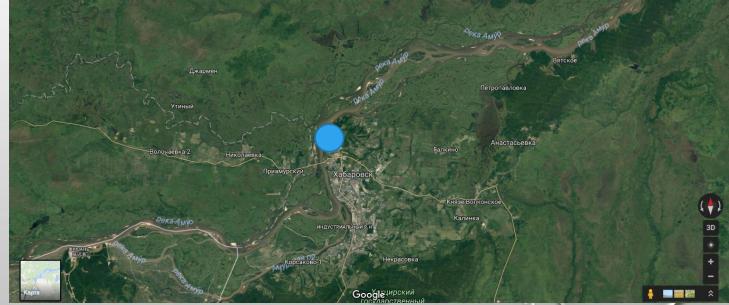

...ONCE YOU GOT IN THE MORNING, WASHED AND TIDIED YOURSELF UP – SWEEP UP A MESS ON YOUR PLANET» - THE LITTLE PRINCE.



## MICROPLASTIC GENERATION

Fragments used in consumer goods with sewage water

Bigger garbage weathering in marine and littoral environment



## MICROPLASTIC MONITORING SITES, 2014



- Fedorova bay (Vladivostok);
- 2. Tokarevsky lighthouse;
- 3. Steklyannaya bay;
- 4. Gornostay bay;
- 5. Vtoraya rechka mouth;
- 6. Ayaks bay;
- 7. Channel;
- 8. Pospelova cape
- 9. Bosfor Vostochny strait;
- 10. Patrokl bay;
- 11. Uliss bay;
- 12. Bogataya river mouth
- 13. Uglovoy bay

## MICROPLASTIC SAMPLES









## MICROPLASTIC SAMPLES













## MICROPLASTIC IN THE RIVERS WATER



Ussuri river (Dalneretchensk city)

#### Place of sampling

#### Amur river (Khabarovsk city)





## MICROPLASTIC SAMPLING













## MICROPLASTIC IN COASTAL GROUND



## MICROPLASTIC IN UNDERWATER GROUND



## MICROPLASTIC IN ARCTIC ZONE



### **MASS-SPECTROMETRIC METHOD OF RESEARCH**



C:¥Users¥User¥Desktop¥フテモ¥ム裝瑙・\_・・濱11.ispd

|   | Score | Library                                                | Name                                       | Comment                                                                                                          |
|---|-------|--------------------------------------------------------|--------------------------------------------|------------------------------------------------------------------------------------------------------------------|
| 1 | 908   | 11105 - ATR, Aldrich-ICHem<br>ATR 3slu-4-1\ATRAI3404-1 | POLY(ETHYLENE:PROPYLE