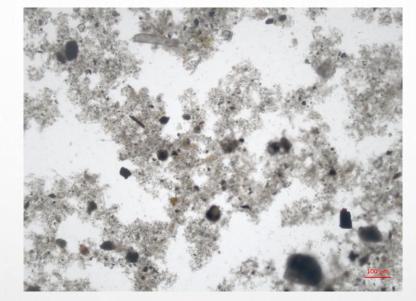

YA YANA** 

FAR EASTERN FEDERAL UNIVERSITY, VLADIVOSTOK, RUSSIA

TOYAMA, JAPAN, 2017

## MARINE LITTER PROBLEM IN COASTAL AREA











## "...ONCE YOU GOT IN THE MORNING, WASHED AND TIDIED YOURSELF UP – SWEEP UP A MESS ON YOUR PLANET» - THE LITTLE PRINCE.



## MICROPLASTIC GENERATION

Fragments used in consumer goods with sewage water

Bigger garbage weathering in marine and littoral environment



## MICROPLASTIC MONITORING SITES, 2014



- Fedorova bay (Vladivostok);
- 2. Tokarevsky lighthouse;
- 3. Steklyannaya bay;
- 4. Gornostay bay;
- 5. Vtoraya rechka mouth;
- 6. Ayaks bay;
- 7. Channel;
- 8. Pospelova cape
- 9. Bosfor Vostochny strait;
- 10. Patrokl bay;
- 11. Uliss bay;
- 12. Bogataya river mouth
- 13. Uglovoy bay

## MICROPLASTIC SAMPLES









## MICROPLASTIC SAMPLES













## MICROPLASTIC IN THE RIVERS WATER



Ussuri river (Dalneretchensk city)

#### Place of sampling

#### Amur river (Khabarovsk city)





## MICROPLASTIC SAMPLING













## MICROPLASTIC IN COASTAL GROUND



## MICROPLASTIC IN UNDERWATER GROUND



## MICROPLASTIC IN ARCTIC ZONE



### **MASS-SPECTROMETRIC METHOD OF RESEARCH**



C:¥Users¥User¥Desktop¥フテモ¥ム裝瑙・\_・・濱11.ispd

|   | Score | Library                                                | Name                                       | Comment                                                                                                          |
|---|-------|--------------------------------------------------------|--------------------------------------------|------------------------------------------------------------------