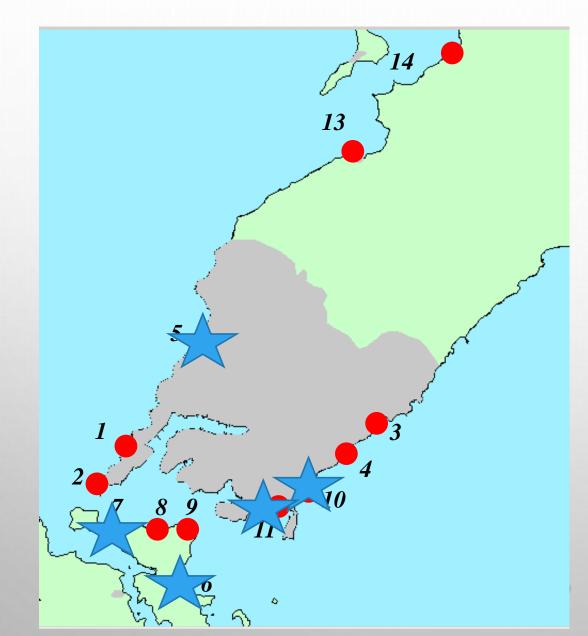

## MICROPLASTIC MONITORING SITES, 2014

- Fedorova bay (Vladivostok);
- 2. Tokarevsky lighthouse;
- 3. Steklyannaya bay;
- 4. Gornostay bay;
- 5. Vtoraya rechka mouth;
- 6. Ayaks bay;
- 7. Channel;
- 8. Pospelova cape
- 9. Bosfor Vostochny strait;
- 10. Patrokl bay;
- 11. Uliss bay;
- 12. Bogataya river mouth
- 13. Uglovoy bay