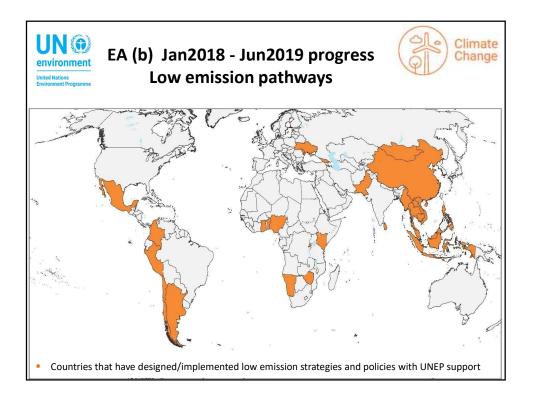

ct<br>Preparation<br>Facility                        | 4                                            | 2.3                         | 1                                           | 0.3                         | 1                    | 0.3                         |
| Full Funding<br>Proposals                                 | 9                                            | 212.8                       | 3                                           | 31.9                        | 1                    | 12.3                        |
| Total                                                     | 102                                          | 296.1                       | 39                                          | 68.9                        | 37                   | 25.3                        |



















7