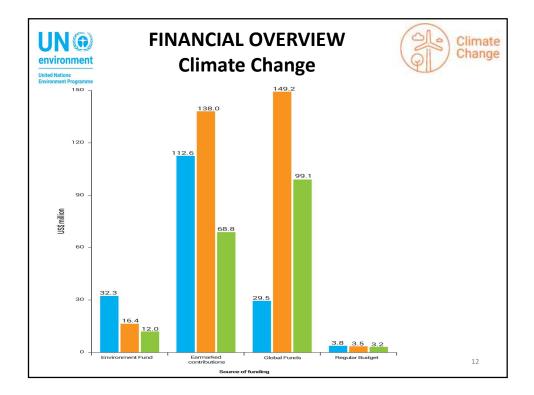

aration<br>Facility                        | 4                                            | 2.3                         | 1                                           | 0.3                         | 1                    | 0.3                         |
| Full Funding<br>Proposals                                 | 9                                            | 212.8                       | 3                                           | 31.9                        | 1                    | 12.3                        |
| Total                                                     | 102                                          | 296.1                       | 39                                          | 68.9                        | 37                   | 25.3                        |



















7