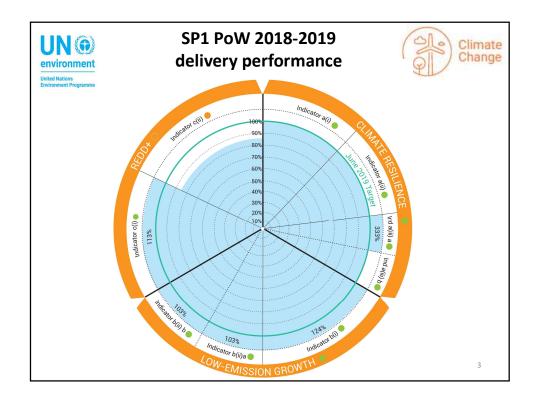

| EA (a) Jan 2018 – Jun 2019 progress<br>Climate resilience |                                              |                             |                                             |                             |                      |                             |
|-----------------------------------------------------------|----------------------------------------------|-----------------------------|---------------------------------------------|-----------------------------|----------------------|-----------------------------|
|                                                           | Proposals submitted to<br>Green Climate Fund |                             | Proposals Approved by<br>Green Climate fund |                             | Total Funds received |