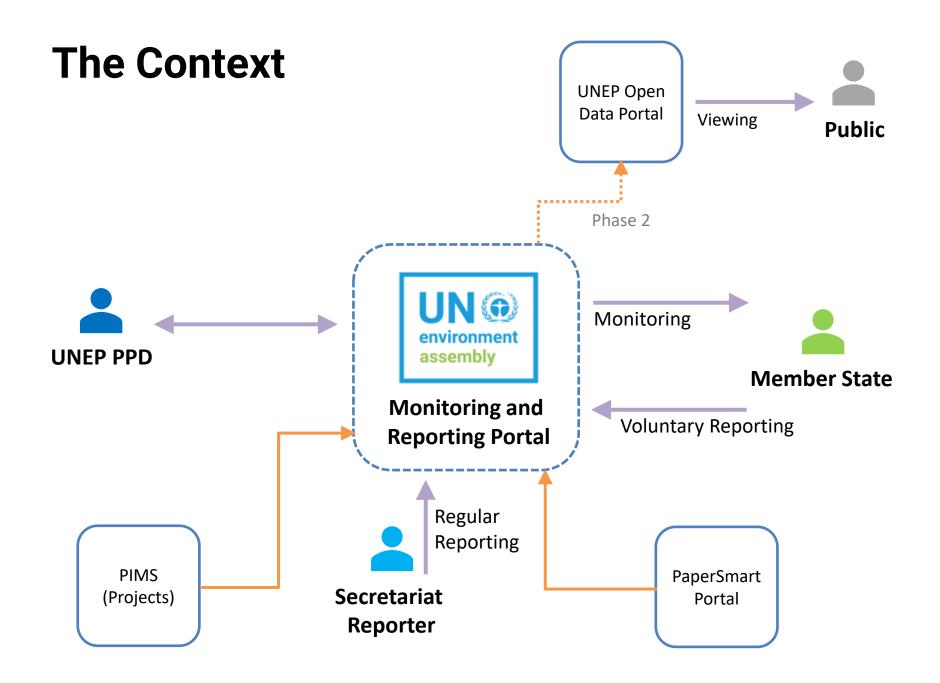

## **The Content**

**UNEA Outcome Reports** 

<Secretariat updates> <Member State updates> <SDG linkages: goal, target, indicator> <PoW linkages: subprogramme> <Project linkages>

**Programme of Work and Budget** 

**PoW Reports** <Quarterly> <Programme Performance>

PoW Data <Expected Accomplishments> <Indicators>