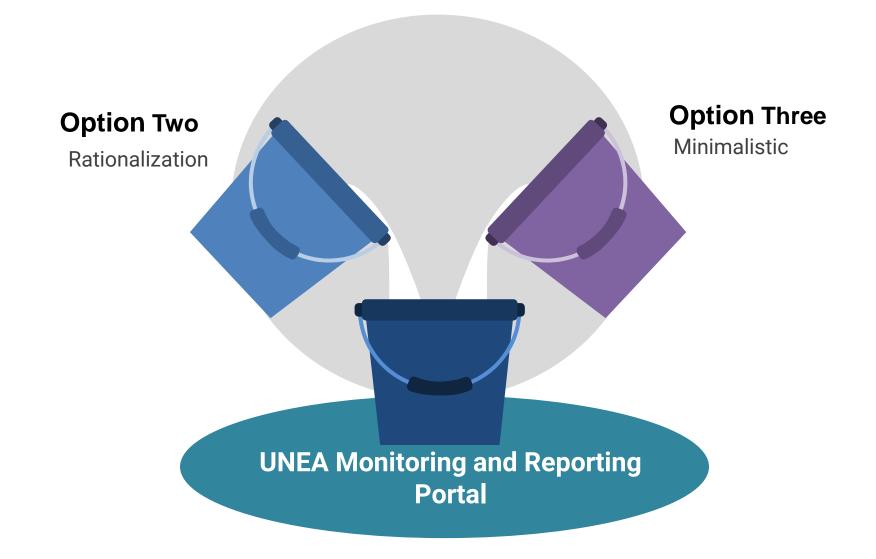

## Implementation of Resolution 4/22: Launch of the UNEA Monitoring and Reporting Portal

Seventh Annual Subcommittee Meeting 16 October 2020

Ms. Rosemary Mukasa – Policy and Programme Division, Rosemary.Mukasa@un.org Mr. Saiful Ridwan – Corporate Services Division, Saiful.Ridwan@un.org

# Outline









#### **The Secretariat**



#### **Member States Action**

Support Implementation



## Reporting Framework: Consolidated Proposal





# **The Added Value**







## **The Lessons**



# Going Forward Phase Two



Aesthetic Improvements
Improving Integration
Incorporation
Learning & Feedback
Report to UNEA 5





Monitoring & Reporting Portal

**SHOWTIME** 



## **The Content**





**UNEA Outcome Reports** 

<Secretariat updates> <Member State updates> <SDG linkages: goal, target, indicator> <PoW linkages: subprogramme> <Project linkages>



**Programme of Work and Budget** 



**PoW Reports** <Quarterly> <Programme Performance>





PoW Data <Expected Accomplishments> <Indicators>

## The Portal : Landing Page



#### **The Portal : Dashboard**

#### <u>F</u>ile <u>E</u>dit <u>V</u>iew Hi<u>s</u>tory <u>B</u>ookmarks <u>T</u>ools <u>H</u>elp

+

😬 UNEA Monitoring and Reportin 🗙

< → ୯ ŵ

♥ ▲ https://staging1.unep.or