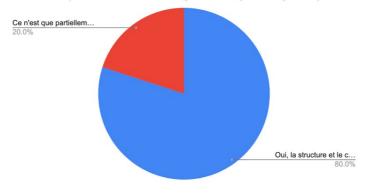

## Summary of responses to the questionnaire (English)

Count of 2. Has the design of the MTS been facilitated to cover all the relevant priorities for MAP/Barcelona Convention

Count of 3. To what extent you find the structure and the scope of action of the MTS (outcomes, outputs) relevant to the