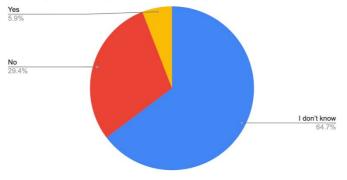

Count of 11. Were there enough resources earmarked in the design phase to implement it effectively?

Count of 13. What was the frequency of your communication with MAP Coordinating Unit regarding the implementation of t...