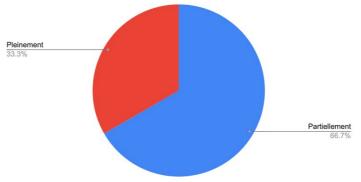

Count of 22. Les ressources nécessaires étaient-elles en place et suffisantes...

Count of 23. Les objectifs de la SMT ont-ils été atteints ?

Count of 23. Les objectifs de la SMT ont-ils été atteints ?

Count of 28. Pensez-vous que des changements dans la structure de mise en œuvre de la SMT seront nécessaires po...