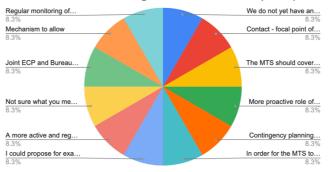

Count of 33. Should the new MTS allow some flexibility to be able to adapt and respond more rapidly to unforeseen emergi...

Count of 34. If the answer to question 33 is yes, what mechanisms should be integrated in the MTS to respond qui...