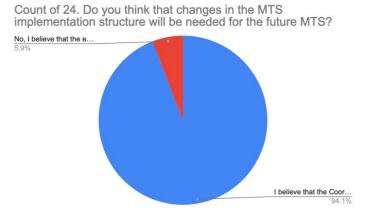

Count of 22. Les ressources nécessaires étaient-elles en place et suffisantes...

Count of 23. Les objectifs de la SMT ont-ils été atteints ?

Count of 23. Les objectifs de la SMT ont-ils été atteints ?

Count of 28. Pensez-vous que des changements dans la structure de mise en œuvre de la SMT seront nécessaires po...