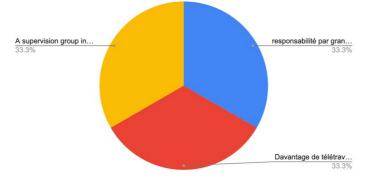

Count of 28. What would you like to see different in the new MTS in terms of implementation structure (please write)?

Count of 29. Would you like to see increased financial means for the implementation of MTS results?

Count of 29. Would you like to see increased financial means for the implementation of MTS...

Count of 30. What feature(s) of the current MTS would you like to retain in the new MTS (you can provide more than one ans...