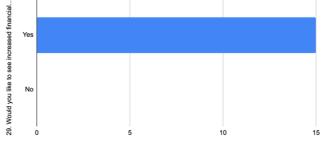

Count of 28. What would you like to see different in the new MTS in terms of implementation structure (please write)?

Count of 29. Would you like to see increased financial means for the implementation of MTS results?

Count of 29. Would you like to see increased financial means for the implementation of MTS...

Count of 30. What feature(s) of the current MTS would you like to retain in the new MTS (you can provide more than one ans...