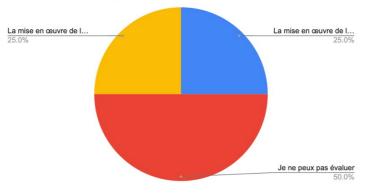

Count of 6. [Cette question s'adresse uniquement aux Points focaux] Dans quelle mesure la SMT est-elle conforme aux po...

Count of 7. Pensez-vous que la SMT devrait avoir un budget

Count of 8. La structure de mise en œuvre de la SMT au PAM et au niveau des pays a-t-elle été conçue de manière adéqua...