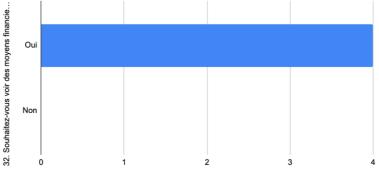

Count of 31. Qu'aimeriez-vous voir de différent dans la nouvelle SMT en termes de structure de mise en œuvre? (Merci de ré...

Count of 32. Souhaitez-vous voir des moyens financiers accrus pour la mise en œuvre de la SMT ?

Count of 32. Souhaitez-vous voir des moyens financiers accrus pour la mise en œuvre de la...

Count of 33. Quelle(s) élément(s) de la SMT actuelle souhaitez-vous conserver dans la nouvelle SMT ? (Vous pou...