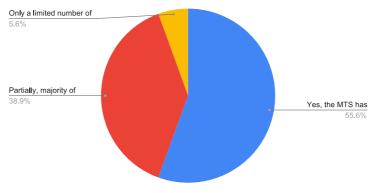

Count of 11. Were there enough resources earmarked in the design phase to implement it effectively?

Count of 13. What was the frequency of your communication with MAP Coordinating Unit regarding the implementation of t...