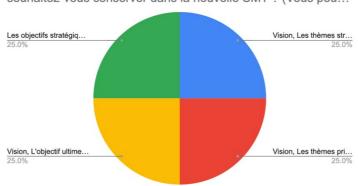

Count of 32. Souhaitez-vous voir des moyens financiers accrus pour la mise en œuvre de la...

Count of 33. Quelle(s) élément(s) de la SMT actuelle souhaitez-vous conserver dans la nouvelle SMT ? (Vous pou...

Count of 34. Pensez-vous que dans la prochaine SMT, la stratégie de suivi et d'évaluation devrait être développée sou...

Count of 35. Quels sont, selon vous, les principaux défis pour parvenir à une « Une Méditerranée saine avec des écosystè...