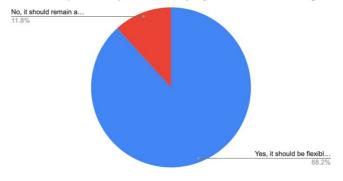

Count of 33. Should the new MTS allow some flexibility to be able to adapt and respond more rapidly to unforeseen emergi...

Count of 34. If the answer to question 33 is yes, what mechanisms should be integrated in the MTS to respond qui...