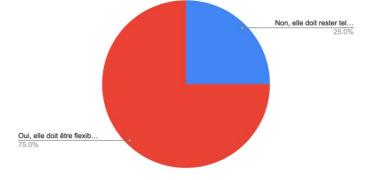

Count of 36. La nouvelle SMT devrait-elle permettre une certaine flexibilité pour pouvoir s'adapter et répondre plus rap...