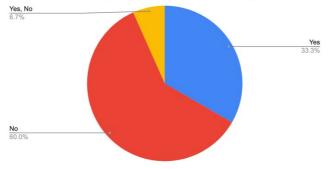

## Summary of responses to the questionnaire (English)

Count of 2. Has the design of the MTS been facilitated to cover all the relevant priorities for MAP/Barcelona Convention

Count of 3. To what extent you find the structure and the scope of action of the MTS (outcomes, outputs) relevant to the