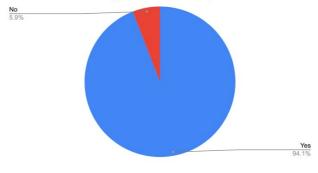

Count of 33. Should the new MTS allow some flexibility to be able to adapt and respond more rapidly to unforeseen emergi...

Count of 34. If the answer to question 33 is yes, what mechanisms should be integrated in the MTS to respond qui...