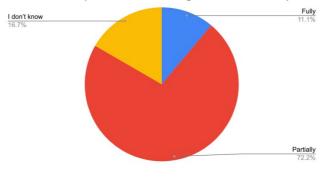

Count of 17. La SMT, par le biais des programmes de travail biennaux, a-t-elle fournit ses produits et ses résultats par rap...

Count of 18. Quels ont été les principaux facteurs qui ont contribué à la réalisation (ou à la non atteinte) des objectifs, r...