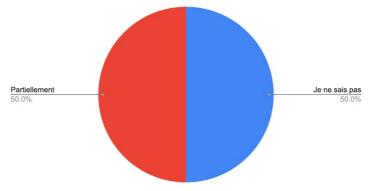

Count of 10. Selon vous, quels ont été les problèmes rencontrés lors de la m...

Count of 12. Y avait-il suffisamment de ressources dès le départ pour mettre en œuvre efficacement la SMT ?

Count of 13. Quelle est la qualité de votre communication avec l'Unité de Coordination du PAM sur la mise en œuvre de la S...