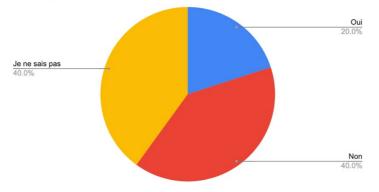

Count of 22. Les ressources nécessaires étaient-elles en place et suffisantes...

Count of 23. Les objectifs de la SMT ont-ils été atteints ?

Count of 23. Les objectifs de la SMT ont-ils été atteints ?

Count of 28. Pensez-vous que des changements dans la structure de mise en œuvre de la SMT seront nécessaires po...