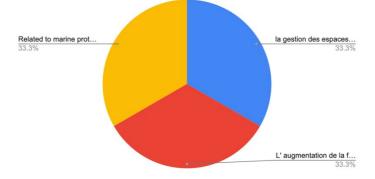

Count of 34. Pensez-vous que dans la prochaine SMT, la stratégie de suivi et d'évaluation devrait être développée sou...

Count of 35. Quels sont, selon vous, les principaux défis pour parvenir à une « Une Méditerranée saine avec des écosystè...