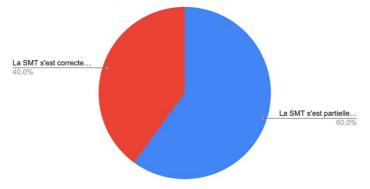

Count of 6. [Cette question s'adresse uniquement aux Points focaux] Dans quelle mesure la SMT est-elle conforme aux po...

Count of 7. Pensez-vous que la SMT devrait avoir un budget

Count of 8. La structure de mise en œuvre de la SMT au PAM et au niveau des pays a-t-elle été conçue de manière adéqua...