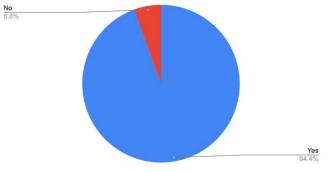

Count of 11. Were there enough resources earmarked in the design phase to implement it effectively?

Count of 13. What was the frequency of your communication with MAP Coordinating Unit regarding the implementation of t...