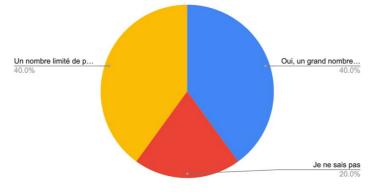

Count of 10. In your view, what were the problems encountered in delivering the MTS (you can provide more than one answe...

| Inadequate monitoring                                       | I don't know                             |
|-------------------------------------------------------------|------------------------------------------|
| 5.6%<br>Lack of data, Delay in                              | 5.6%<br>Lack of financing and            |
| 5.6%<br>Lack of financing                                   | 5.6%<br>Lack of interest among           |
| 5.6%<br>Lack of data, Inadegua                              | 5.6%<br>Lack of political will           |
| 5.6%                                                        | 5.6%                                     |
| Lack of data, Lack of fi                                    | Lack of data and Inade                   |
| 5.6%                                                        | 5.6%                                     |
| Lack of financing, Inad<br>5.6%<br>Delay in delivery of out | Lack of data, Lack of fi                 |
| 5.6%                                                        | 11.1%                                    |
| Lack of financing, Lack                                     | Lack of interest among                   |
| 5.6%<br>Lack of data, Lack of fi<br>5.6%                    | 5.6%<br>Lack of data, Lack of fi<br>5.6% |