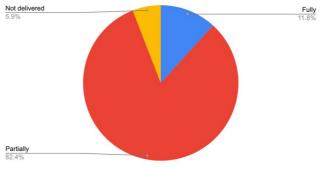

Count of 14. Evaluate the extent to which the implementation of the MTS has been inclusive of relevant stakeholders

Count of 16. Has the MTS, through the biennial PoWs, delivered its outputs and outcomes against the indicators pro...