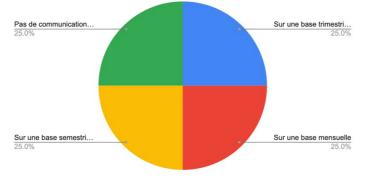

Count of 14. Quelle a été la fréquence de vos communications avec l'Unité de coordination du PAM concernant la mise en...

Count of 15. Évaluer dans quelle mesure la mise en œuvre de la SMT a inclus les parties prenantes concernées