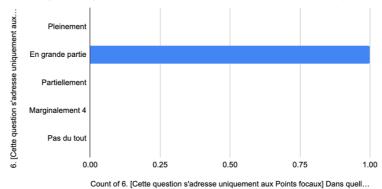

Count of 6. [This question is for the Focal Points only] To what extent the MTS is consistent with national and local policies a...

Count of 7. Do you think that the MTS should have a clear budget for its implementation?

Count of 6. [Cette question s'adresse uniquement aux Points focaux] Dans quelle mesure la SMT est-elle conforme aux po...

Count of 7. Pensez-vous que la SMT devrait avoir un budget

Count of 8. La structure de mise en œuvre de la SMT au PAM et au niveau des pays a-t-elle été conçue de manière adéqua...