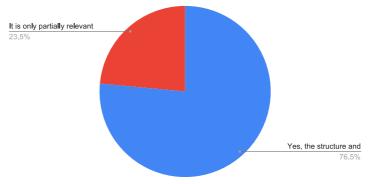

## Summary of responses to the questionnaire (English)

Count of 2. Has the design of the MTS been facilitated to cover all the relevant priorities for MAP/Barcelona Convention

Count of 3. To what extent you find the structure and the scope of action of the MTS (outcomes, outputs) relevant to the