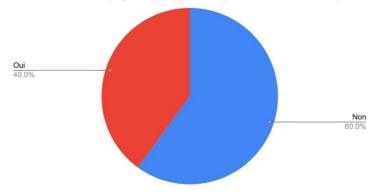

Count of 22. Les ressources nécessaires étaient-elles en place et suffisantes...

Count of 23. Les objectifs de la SMT ont-ils été atteints ?

Count of 23. Les objectifs de la SMT ont-ils été atteints ?

Count of 28. Pensez-vous que des changements dans la structure de mise en œuvre de la SMT seront nécessaires po...