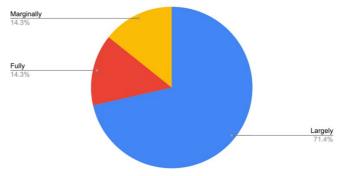

Count of 14. Evaluate the extent to which the implementation of the MTS has been inclusive of relevant stakeholders

Count of 16. Has the MTS, through the biennial PoWs, delivered its outputs and outcomes against the indicators pro...