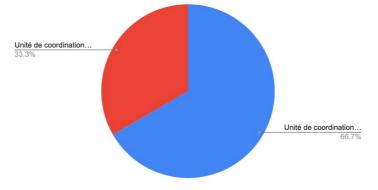

Count of 10. Selon vous, quels ont été les problèmes rencontrés lors de la m...

Count of 12. Y avait-il suffisamment de ressources dès le départ pour mettre en œuvre efficacement la SMT ?

Count of 13. Quelle est la qualité de votre communication avec l'Unité de Coordination du PAM sur la mise en œuvre de la S...

Count of 14. Quelle a été la fréquence de vos communications avec l'Unité de coordination du PAM concernant la mise en...

Count of 15. Évaluer dans quelle mesure la mise en œuvre de la SMT a inclus les parties prenantes concernées