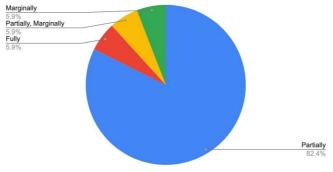

Count of 6. [This question is for the Focal Points only] To what extent the MTS is consistent with national and local policies a...

Count of 7. Do you think that the MTS should have a clear budget for its implementation?