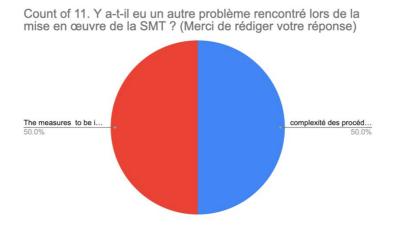

Count of 9. Comment les résultats escomptés de la SMT (produits clés indicatifs) ont-ils été atteints grâce à sa mise e...

Count of 10. Selon vous, quels ont été les problèmes rencontrés lors de la mise en œuvre de la SMT ? (vous pouv...

Count of 10. Selon vous, quels ont été les problèmes rencontrés lors de la m...

Count of 12. Y avait-il suffisamment de ressources dès le départ pour mettre en œuvre efficacement la SMT ?

Count of 13. Quelle est la qualité de votre communication avec l'Unité de Coordination du PAM sur la mise en œuvre de la S...