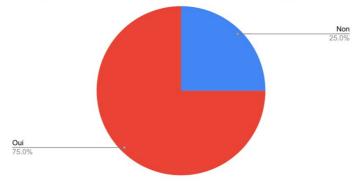

Count of 22. Les ressources nécessaires étaient-elles en place et suffisantes...

Count of 23. Les objectifs de la SMT ont-ils été atteints ?

Count of 23. Les objectifs de la SMT ont-ils été atteints ?

Count of 28. Pensez-vous que des changements dans la structure de mise en œuvre de la SMT seront nécessaires po...