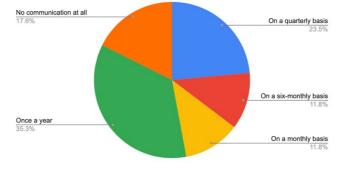

Count of 11. Were there enough resources earmarked in the design phase to implement it effectively?

Count of 13. What was the frequency of your communication with MAP Coordinating Unit regarding the implementation of t...