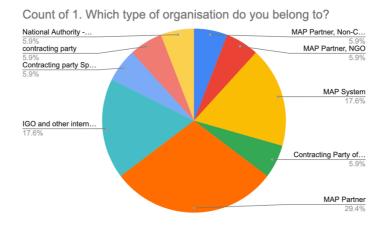

## Summary of responses to the questionnaire (English)

Count of 2. Has the design of the MTS been facilitated to cover all the relevant priorities for MAP/Barcelona Convention

Count of 3. To what extent you find the structure and the scope of action of the MTS (outcomes, outputs) relevant to the