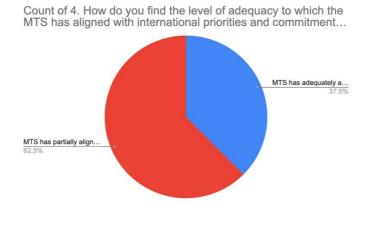

Count of 4. Comment trouvez-vous le niveau d'adéquation entre la SMT et les priorités et les engagements internationa...

Count of 5. Les parties prenantes concernées des Parties contractantes ont-elles participé à la phase de conception de...