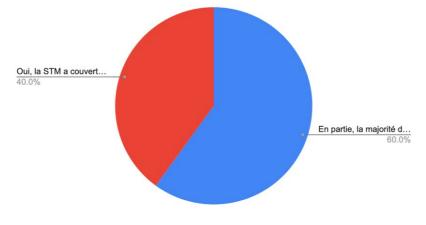

## Summary of responses to the questionnaire (English)

Count of 2. Has the design of the MTS been facilitated to cover all the relevant priorities for MAP/Barcelona Convention

Count of 3. To what extent you find the structure and the scope of action of the MTS (outcomes, outputs) relevant to the