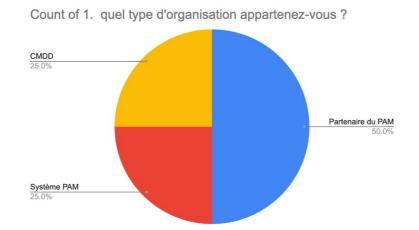

## Summary of responses to the questionnaire (English)

Count of 2. Has the design of the MTS been facilitated to cover all the relevant priorities for MAP/Barcelona Convention

Count of 3. To what extent you find the structure and the scope of action of the MTS (outcomes, outputs) relevant to the