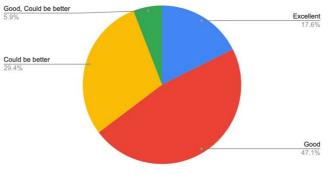

Count of 14. Evaluate the extent to which the implementation of the MTS has been inclusive of relevant stakeholders

Count of 16. Has the MTS, through the biennial PoWs, delivered its outputs and outcomes against the indicators pro...