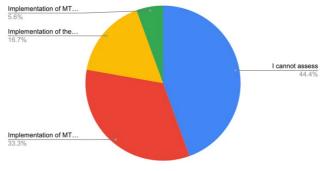

Count of 14. Evaluate the extent to which the implementation of the MTS has been inclusive of relevant stakeholders

Count of 16. Has the MTS, through the biennial PoWs, delivered its outputs and outcomes against the indicators pro...