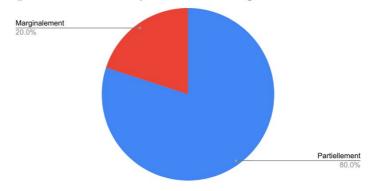

Count of 22. Les ressources nécessaires étaient-elles en place et suffisantes...

Count of 23. Les objectifs de la SMT ont-ils été atteints ?

Count of 23. Les objectifs de la SMT ont-ils été atteints ?

Count of 28. Pensez-vous que des changements dans la structure de mise en œuvre de la SMT seront nécessaires po...