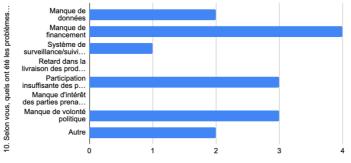

Count of 9. Comment les résultats escomptés de la SMT (produits clés indicatifs) ont-ils été atteints grâce à sa mise e...

Count of 10. Selon vous, quels ont été les problèmes rencontrés lors de la mise en œuvre de la SMT ? (vous pouv...

Count of 10. Selon vous, quels ont été les problèmes rencontrés lors de la m...

Count of 12. Y avait-il suffisamment de ressources dès le départ pour mettre en œuvre efficacement la SMT ?

Count of 13. Quelle est la qualité de votre communication avec l'Unité de Coordination du PAM sur la mise en œuvre de la S...