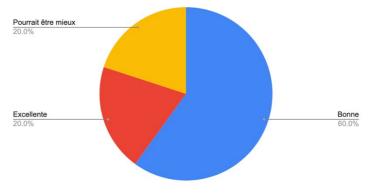

Count of 10. Selon vous, quels ont été les problèmes rencontrés lors de la m...

Count of 12. Y avait-il suffisamment de ressources dès le départ pour mettre en œuvre efficacement la SMT ?

Count of 13. Quelle est la qualité de votre communication avec l'Unité de Coordination du PAM sur la mise en œuvre de la S...