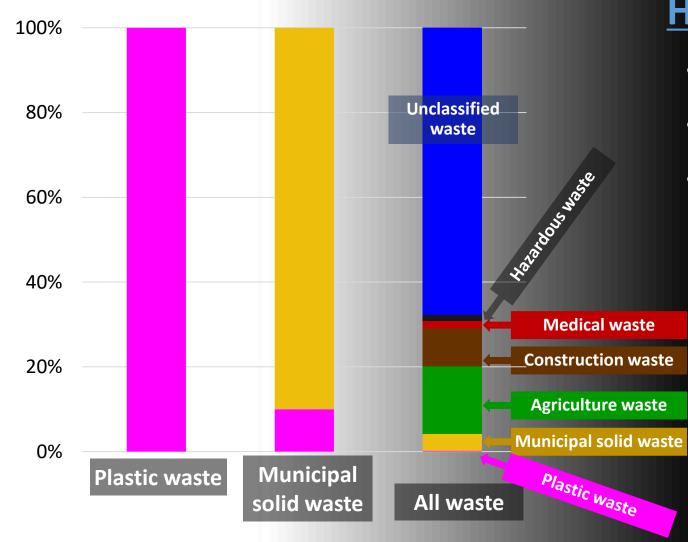

# How do we see plastic waste?

- Plastic waste/plastic waste
- Plastic waste/municipal solid waste
- Plastic waste/all waste

# All waste vs plastic waste

- Waste management including plastic waste and marline litters
- Resource management including plastics
- Sustainability including waste management