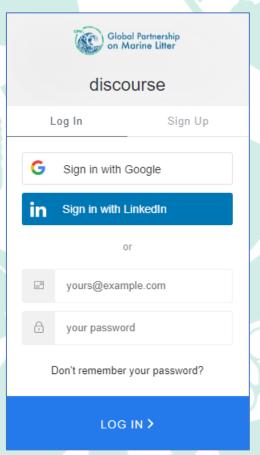

appears. Select Community.

6. You will be directed to the communities url: <a href="https://communities.gpmarinelitter.org/">https://communities.gpmarinelitter.org/</a>.

7. Click on the Log In button on the top right corner before the search icon. You will see a pop up prompting you

to log in with your GPML Digital Platform credentials.

- 8. Once you have logged in, you will now have your communities account and be able to see categories that are publicly visible to everyone.
- 9. If you are part of a community of practice, send an email to <u>unep-gpmarinelitter@un.org</u>. and you will be added to the category that you belong to (within 48 hours).
- 10. If you are unable to access the forum discussions (within 48 hours), please contact us at <u>unepgpmarinelitter@un.org</u>.