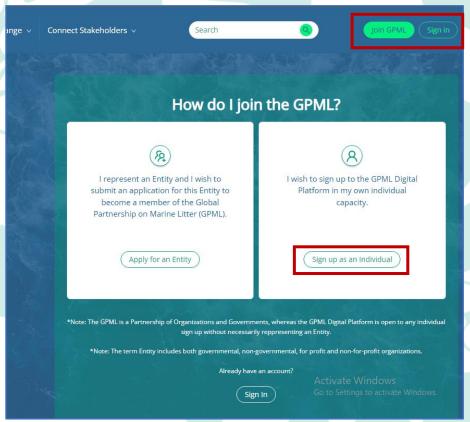

4. A pop up will appear. Sign up with your preferred method. Your account will be approved within 48 hours. Once your account is approved, you can access all the digital platform's functionalities.

5. To access the communities, click on Connect Stakeholders on the navigation bar. A drop-down menu