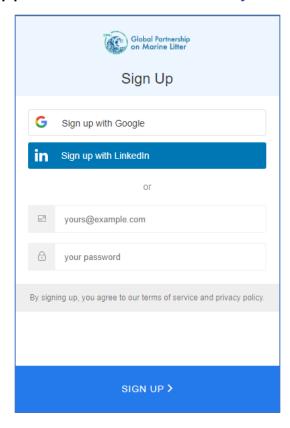

## Accessing the GPML Digital Platform Communities of Practice Forums

unep-gpmarinelitter@un.org

- 1. Open your preferred browser and navigate to <a href="https://digital.gpmarinelitter.org/">https://digital.gpmarinelitter.org/</a>.
- 2. On the top right, below the disclaimer
  - If you don't have an account, click on Join GPML. Go to step 3
  - If you have an account, click on Sign In. Skip step 3 & 4.
- 3. Click on Sign up as an individual.

4. A pop up will appear. Sign up with your preferred method. Your account will be approved within 48 hours. Once your account is approved, you can access all the digital platform's functionalities.

5. To access the communities, click on Connect Stakeholders on the navigation bar. A drop-down menu