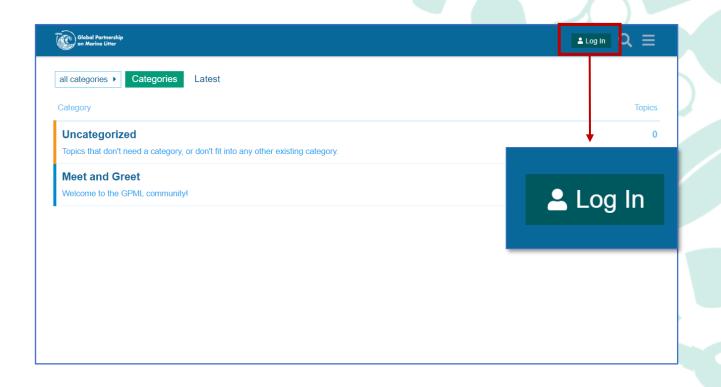

appears. Select Community.

6. You will be directed to the communities url: <a href="https://communities.gpmarinelitter.org/">https://communities.gpmarinelitter.org/</a>.

7. Click on the Log In button on the top right corner before the search icon. You will see a pop up prompting you

to log in with your GPML Digital Platform credentials.

- 8. Once you have logged in, you will now have your communities account and be able to see categories that are publicly visible to everyone.
- 9. If you are part of a community of practice, send an email to <u>unep-gpmarinelitter@un.org</u>. and you will be added to the category that you belong to (within 48 hours).
- 10. If you are unable to access the forum discussions (within 48 hours), please contact us at <u>unepgpmarinelitter@un.org</u>.