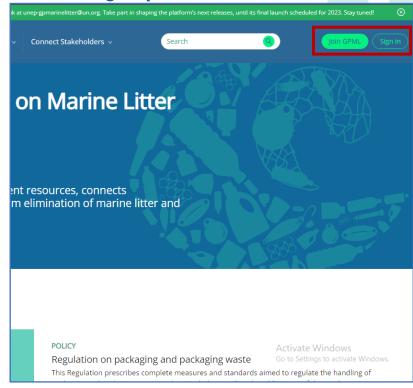

## Accessing the GPML Digital Platform Communities of Practice Forums

unep-gpmarinelitter@un.org

- 1. Open your preferred browser and navigate to <a href="https://digital.gpmarinelitter.org/">https://digital.gpmarinelitter.org/</a>.
- 2. On the top right, below the disclaimer
  - If you don't have an account, click on Join GPML. Go to step 3
  - If you have an account, click on Sign In. Skip step 3 & 4.
- 3. Click on Sign up as an individual.

4. A pop up will appear. Sign up with your preferred method. Your account will be approved within 48 hours. Once your account is approved, you can access all the digital platform's functionalities.

5. To access the communities, click on Connect Stakeholders on the navigation bar. A drop-down menu