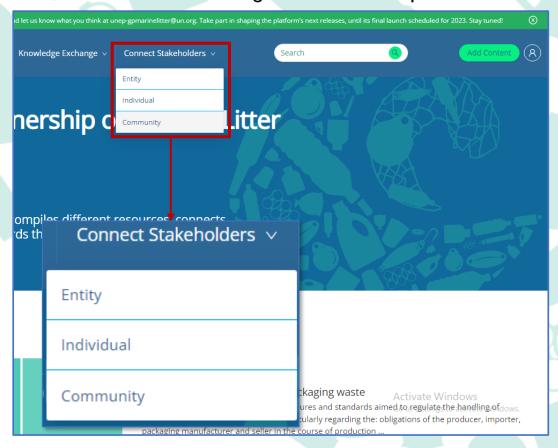

4. A pop up will appear. Sign up with your preferred method. Your account will be approved within 48 hours. Once your account is approved, you can access all the digital platform's functionalities.

5. To access the communities, click on Connect Stakeholders on the navigation bar. A drop-down menu

appears. Select Community.

6. You will be directed to the communities url: <a href="https://communities.gpmarinelitter.org/">https://communities.gpmarinelitter.org/</a>.

7. Click on the Log In button on the top right corner before the search icon. You will see a pop up prompting you