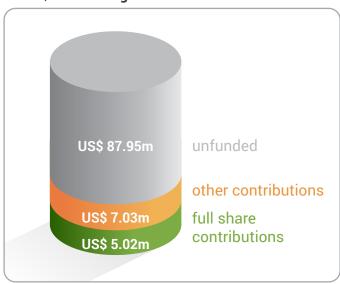

# **ENVIRONMENT FUND**

2022 CONTRIBUTIONS AS AT 28 FEBRUARY 2022

# INCOME vs UNFUNDED BALANCE of US\$ 100m budget



# NUMBER AND CATEGORY OF MEMBER STATE CONTRIBUTORS out of 193



## **TOP 15 CONTRIBUTIONS**

| <ul> <li>Belgium</li> <li>Germany</li> <li>Canada</li> <li>Austria</li> <li>Luxembourg</li> <li>\$4.54m</li> <li>\$3.88m</li> <li>\$2.42m</li> <li>\$0.34m</li> <li>\$0.28m</li> </ul> | 6 Slovenia 7 Slovakia 8 Portugal 9 Peru 10 Malaysia | \$0.14m<br>\$0.11m<br>\$0.10m<br>\$0.08m<br>\$0.04m | 11 | \$0.04m<br>\$0.03m<br>\$0.02m<br>\$0.02m<br>\$0.01m |
|----------------------------------------------------------------------------------------------------------------------------------------------------------------------------------------|-----------------------------------------------------|-----------------------------------------------------|----|---------------------------------------------------