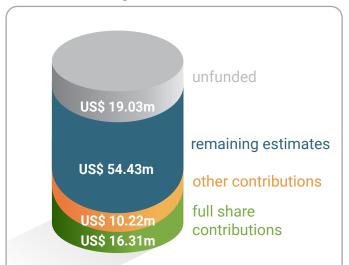

The Environment Fund is a true green investment – and benefits all nations.

environment programme

# **ENVIRONMENT FUND**

2022 CONTRIBUTIONS AS AT 31 MAY 2022 INTERNAL REPORT

## INCOME vs UNFUNDED BALANCE of US\$ 100m budget



### NUMBER AND CATEGORY OF MEMBER STATE CONTRIBUTORS out of 193



| TOP 15 CONTRIBUTIONS |       |                |       |                 |       |
|----------------------|-------|----------------|-------|-----------------|-------|
| 1 France*            | 7.55m | 6 🖕 Japan*     | 1.47m | 11 📩 Luxembourg | 0.28m |
| 2 Belgium*           | 4.50m | 7 📕 Ireland    | 0.60m | 12 💳 Kuwait     | 0.20m |
| 3 📕 Germany          | 3.88m | 8 🏝 Australia* | 0.57m | 13 💳 Slovenia   | 0.14m |
| 4 Η Norway*          | 3.00m | 9 Mexico       | 0.50m | 14 🕛 Slovakia   | 0.11m |
| 5 🚺 Canada           | 2.47m | 10 🔜 Austria*  | 0.44m | 15 💿 Portugal*  | 0.10m |

| CONTRIBUTIONS EQUAL TO FULL SHARE | *** |
|-----------------------------------|-----|
|-----------------------------------|-----|

| Albania