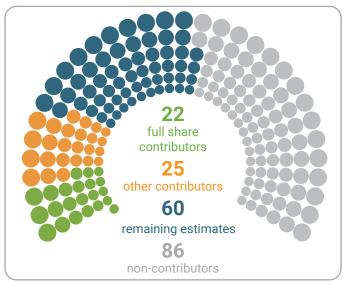

### NUMBER AND CATEGORY OF MEMBER STATE CONTRIBUTORS out of 193

| TOP 15 CONTRIBUTIONS |       |                |       |                 |       |
|----------------------|-------|----------------|-------|-----------------|-------|
| 1 France*            | 7.55m | 6 🖕 Japan*     | 1.47m | 11 📩 Luxembourg | 0.28m |
| 2 Belgium*           | 4.50m | 7 📕 Ireland    | 0.60m | 12 💳 Kuwait     | 0.20m |
| 3 📕 Germany          | 3.88m | 8 🏝 Australia* | 0.57m | 13 💳 Slovenia   | 0.14m |
| 4 Η Norway*          | 3.00m | 9 Mexico       | 0.50m | 14 🕛 Slovakia   | 0.11m |
| 5 🚺 Canada           | 2.47m | 10 🔜 Austria*  | 0.44m | 15 💿 Portugal*  | 0.10m |