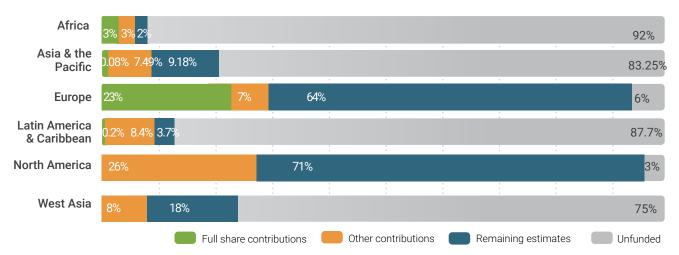

|                          |  |
| AngolaKuwaitSeychellesUnited RepublicAntigua and BarbudaPeruTimor-Leste |                                   |                                   |                                                | ublic of Tanzania        |  |
| OTHER CONTRIBUTIONS                                                     |                                   |                                   |                                                |                          |  |
| Bulgaria<br>Chile*<br>Croatia                                           | Estonia<br>Hungary*<br>Kazakhstan | Lithuania<br>Malaysia<br>Morocco* | └── Oman<br>☞── Singapore<br>シ── South Africa* | ➡ Thailand<br>★ Viet Nam |  |

### **CONTRIBUTIONS AT REGIONAL LEVEL**

(in % of total funds requested)



#### NUMBER OF COUNTRIES BY REGION (by status of their contribution)



we all have a responsibility to do our full share for the environment