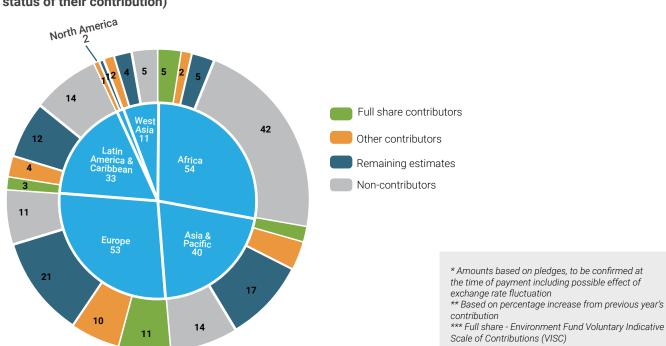

#### NUMBER OF COUNTRIES BY REGION (by status of their contribution)

we all have a responsibility to do our full share for the environment