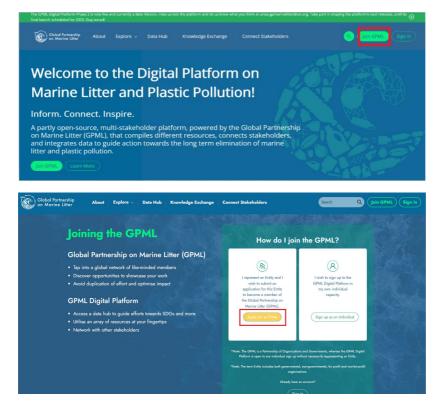

## Guidance on how to sign up as an Entity on the GPML Digital Platform

1. Visit <u>https://digital.gpmarinelitter.org/signup</u> and select apply for an entity, if you already have a GPML account login skip to step 3.