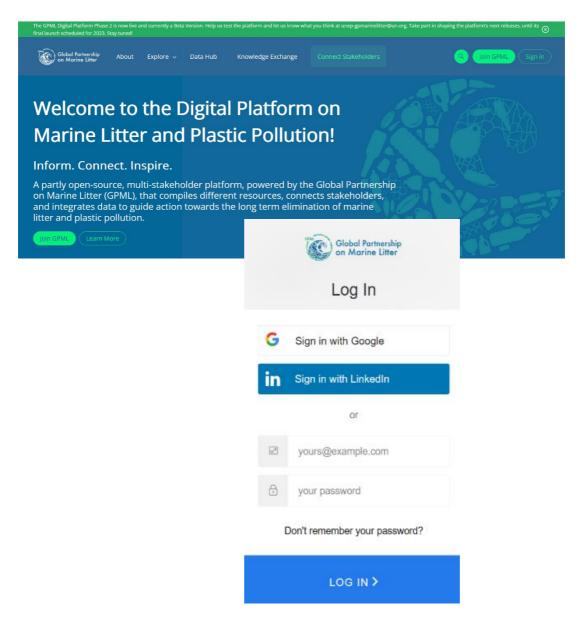

3. Once the entity has been approved proceed to Login by clicking on the Sign in button on the navigation bar and entering your email and password in the pop-up window.

For any queries, please contact geoffrey.karanja@un.org or caroline.kamau@un.org