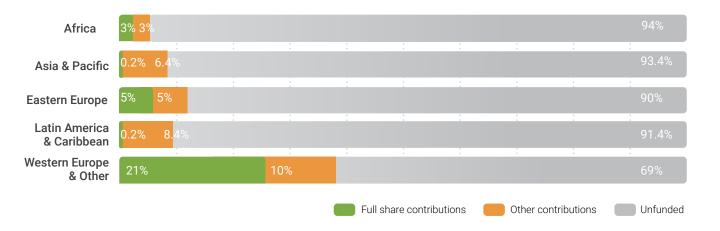

|   | United Republic of Tanzania |  |  |  |
|                                   | Belgium*            | + + | Georgia | * | Myanmar    |   |                             |  |  |  |
| •                                 | Belize              | +   | Iceland | # | Norway*    |   |                             |  |  |  |
|                                   |                     |     |         |   |            |   |                             |  |  |  |

#### **TOP INCREASES** \*\*

|   | Trinidad and Tobago* | 200% |   | Austria* | 21% |   | Luxembourg | 1% |
|---|----------------------|------|---|----------|-----|---|------------|----|
| • | Portugal*            | 100% | • | Japan*   | 14% | * | Canada     | 1% |





#### **CONTRIBUTIONS AT REGIONAL LEVEL**

(in % of total funds requested)



### NUMBER OF COUNTRIES BY REGION

(by status of their contribution)