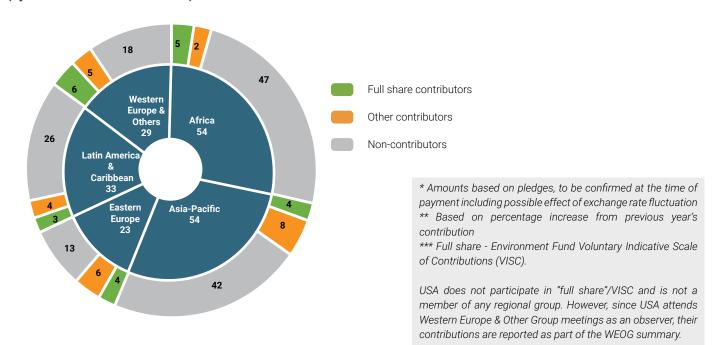

# NUMBER AND CATEGORY OF MEMBER STATE CONTRIBUTORS out of 193

### NUMBER OF COUNTRIES BY REGION

(by status of their contribution)