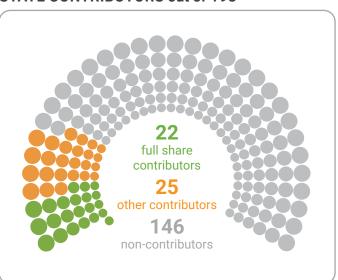

# **ENVIRONMENT FUND**

2022 CONTRIBUTIONS AS AT 31 MAY 2022 REPORT

## INCOME vs UNFUNDED BALANCE of US\$ 100m budget



# NUMBER AND CATEGORY OF MEMBER STATE CONTRIBUTORS out of 193



### **TOP 15 CONTRIBUTIONS**

| 1 | France*  | 7.55m | 6  | <ul><li>Japan*</li></ul> | 1.47m | 11 Luxembourg    | 0.28m |  |  |  |  |
|---|----------|-------|----|--------------------------|-------|------------------|-------|--|--|--|--|
| 2 | Belgium* | 4.50m | 7  | Ireland                  | 0.60m | <b>12</b> Kuwait | 0.20m |  |  |  |  |
| 3 | Germany  | 3.88m | 8  | 💥 Australia*             | 0.57m | 13 Slovenia      | 0.14m |  |  |  |  |
| 4 | Norway*  | 3.00m | 9  | Mexico                   | 0.50m | 14 Slovakia      | 0.11m |  |  |  |  |
| 5 | Canada   | 2.47m | 10 | Austria*                 | 0.44m | 15 Portugal*     | 0.10m |  |  |  |  |

#### CONTRIBUTIONS EQUAL TO FULL SHARE \*\*\*

| CONTRIBUTIONS EQUAL TO TOLE STAKE |                     |     |         |   |            |   |