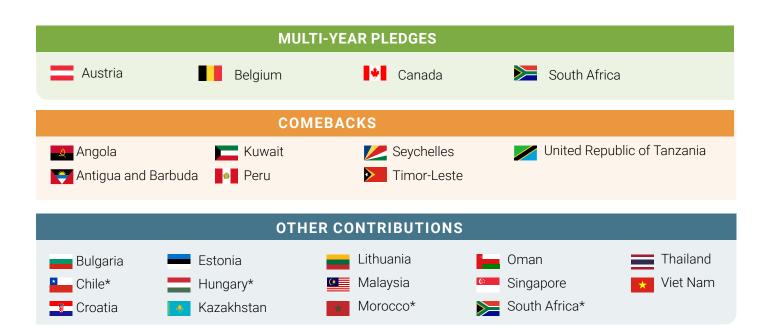

#### CONTRIBUTIONS EQUAL TO FULL SHARE \*\*\*

| CONTRIBUTIONS EQUAL TO TOLE STAKE |                     |     |         |   |            |   |                             |  |  |  |
|-----------------------------------|---------------------|-----|---------|---|------------|---|-----------------------------|--|--|--|
| *                                 | Albania             | €   | Cyprus  |   | Ireland    |   | Seychelles                  |  |  |  |
| এ                                 | Angola              | 0   | Eritrea |   | Latvia     | • | Slovenia                    |  |  |  |
| <b>*</b>                          | Antigua and Barbuda |     | Fiji*   |   | Luxembourg | • | Timor-Leste                 |  |  |  |
| Ψ                                 | Barbados*           |     | France* |   | Mauritius  |   | United Republic of Tanzania |  |  |  |
|                                   | Belgium*            | + + | Georgia | * | Myanmar    |   |                             |  |  |  |
| •                                 | Belize              | +   | Iceland | # | Norway*    |   |                             |  |  |  |
|                                   |                     |     |         |   |            |   |                             |  |  |  |