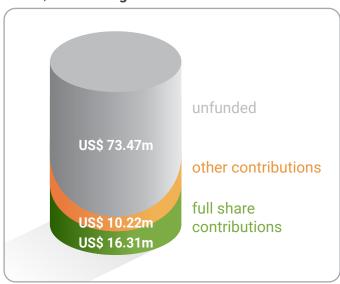

# **ENVIRONMENT FUND**

2022 CONTRIBUTIONS AS AT 31 MAY 2022 REPORT

## INCOME vs UNFUNDED BALANCE of US\$ 100m budget



# NUMBER AND CATEGORY OF MEMBER STATE CONTRIBUTORS out of 193



### **TOP 15 CONTRIBUTIONS**

| 1 | France*  | 7.55m | 6  | <ul><li>Japan*</li></ul> | 1.47m | 11 Luxembourg    | 0.28m |  |  |  |  |
|---|----------|-------|----|--------------------------|-------|------------------|-------|--|--|--|--|
| 2 | Belgium* | 4.50m | 7  | Ireland                  | 0.60m | <b>12</b> Kuwait | 0.20m |  |  |  |  |
| 3 | Germany  | 3.88m | 8  | 💥 Australia*             | 0.57m | 13 Slovenia      | 0.14m |  |  |  |  |
| 4 | Norway*  | 3.00m | 9  | Mexico                   | 0.50m | 14 Slovakia      | 0.11m |  |  |  |  |
| 5 | Canada   | 2.47m | 10 | Austria*                 | 0.44m | 15 Portugal*     | 0.10m |  |  |  |  |

#### CONTRIBUTIONS EQUAL TO FULL SHARE \*\*\*

| CONTRIBUTIONS EQUAL TO TOLE S