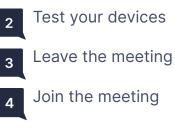

# Self-preview & select and test your devices

#### Select your:

#### **Click to:**

Join the meeting