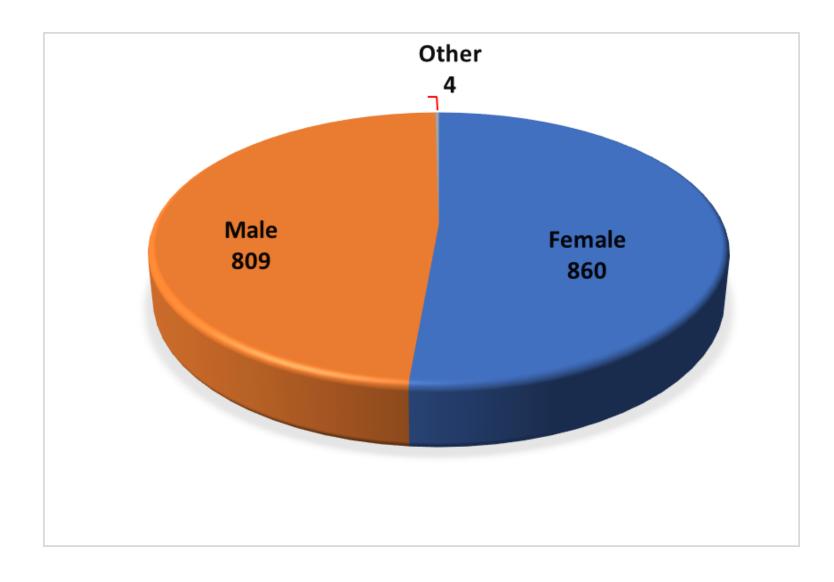

|
| Media                        | 54                                         | 38                                          |
| Member States                | 177                                        | 167                                         |
| Non-governmental             |                                            |                                             |
| Organisations                | 612                                        | 343                                         |
| UN Entities                  | 20                                         | 19                                          |
| Total                        | 876                                        | 579                                         |

## Overall, Gender Representation of Participants



# Gender Representation of Participants in different categories

| Registration category          | Female | Male | Other |
|--------------------------------|--------|------|-------|
| Accredited Intergovernmental   |        |      |       |
| Organizations (IGOs)           | 9      | 19   |       |
| Media                          | 28     | 37   |       |
| Member States                  | 371    | 373  | 1     |
| Non-governmental Organisations | 401    | 345  | 3     |
| UN Entities                    | 51     | 35   |       |