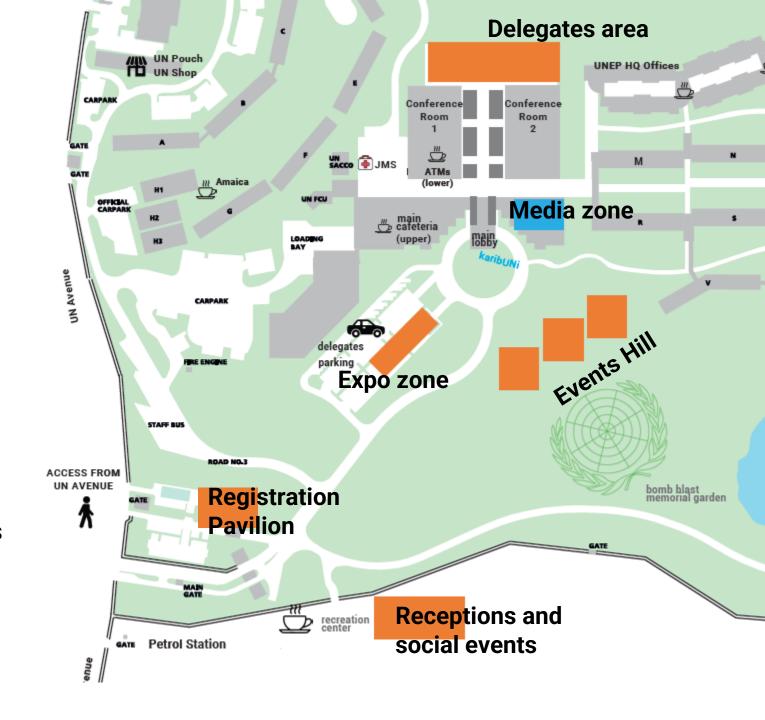

# Associated events & spaces

The UNEP Secretariat will make available additional spaces for **associated events** 

- Youth Environment Assembly
- MEA day event
- Science-Policy Business Forum
- Quadripartite Annual Executive Meeting
- 31<sup>st</sup> Meeting of the International Resource Panel
- Climate and Clean Air Conference 2024
- Cities and Regions Summit
- 10YFP Board meeting

An **exhibition space** will be dedicated to MEAs and the UN

A **delegates lounge** next to the Conference Rooms for networking etc

A dedicated **Media zone** (press conference room and working area for journalists)