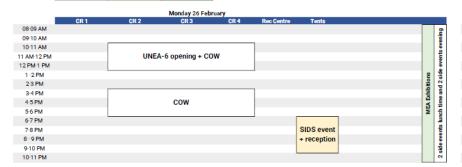

### **UNEA-6**

Legend: UNEA-6 meetings Associated events MEA Day events

|             |      |      |     | Tuesday 2 | 7 February |                      |       |  |             |               |
|-------------|------|------|-----|-----------|------------|----------------------|-------|--|-------------|---------------|
|             | CR 1 | CR 2 | CR3 | CR 4      | Rec Centre | Tents                | Tents |  |             |               |
| 08-09 AM    |      |      |     |           |            |                      |       |  |             | ē             |
| 09-10 AM    |      |      |     |           |            |                      |       |  |             | ening         |
| 10-11 AM    |      |      |     |           | ]          |                      |       |  |             | 8             |
| 11 AM-12 PM |      |      | cow |           |            |                      |       |  |             | ents          |
| 12 PM-1 PM  |      |      |     |           |            |                      |       |  |             | 8             |
| 1 -2 PM     |      |      |     |           |            |                      | SPBF  |  | 2           | 2 side        |
| 2-3 PM      |      |      |     |           |            |                      |       |  | Exhibitions | d 2           |
| 3-4 PM      |      |      |     |           | ]          |                      |       |  | 픻           | unch time and |
| 4-5 PM      |      | 1    | cow |           |            |                      |       |  | A P         | ĻĔ            |
| 5-6 PM      |      | 1    |     |           |            |                      |       |  | MEA         | -             |
| 6-7 PM      |      |      |     |           | •          | Mount                |       |  |             |               |
| 7-8 PM      |      |      |     |           |            | Youth                |       |  |             | ents          |
| 8-9 PM      |      |      |     |           |            | Champions/<br>Decade |       |  |             | 8 1           |
| 9-10 PM     |      |      |     |           |            |                      |       |  |             | side          |
| 10-11 PM    |      |      |     |           |            | Event                |       |  |             | 120           |