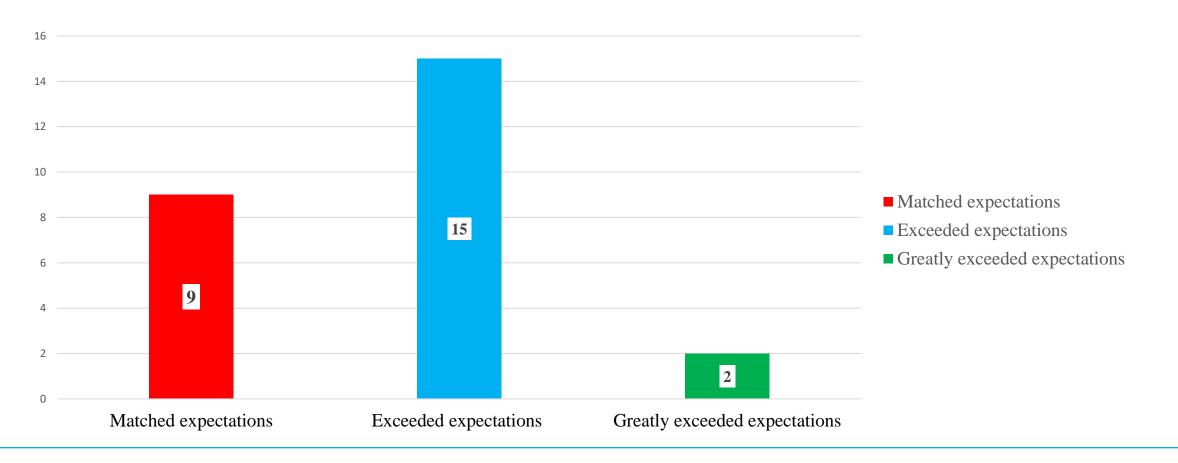

## General questions (only for post-workshop survey):

10. Please rate how well the workshop matched your expectations. If you have any specific comments, please share them below