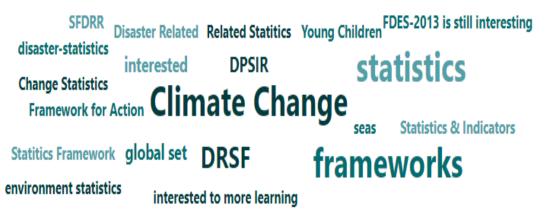

7. Are there any frameworks related to environment statistics you are interested in learning more about?

Pre-workshop survey responses

#### **Post-workshop survey responses**

3 respondents (33%) answered statistics for this question.

4 respondents (22%) answered Climate Change for this question.

8. From your perspective, how would you rate the level of demand for official statistics on environment statistic in your country?