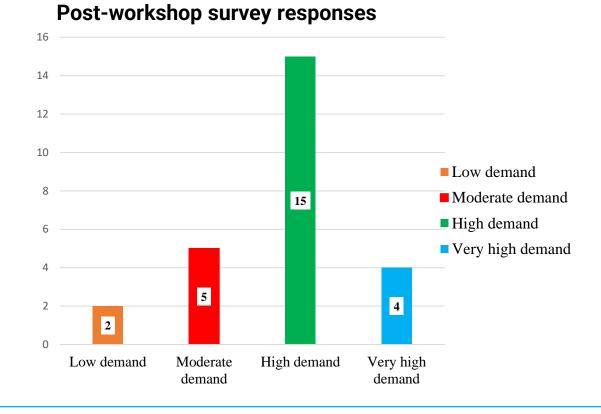

#### **Post-workshop survey responses**

3 respondents (33%) answered statistics for this question.

4 respondents (22%) answered Climate Change for this question.

8. From your perspective, how would you rate the level of demand for official statistics on environment statistic in your country?