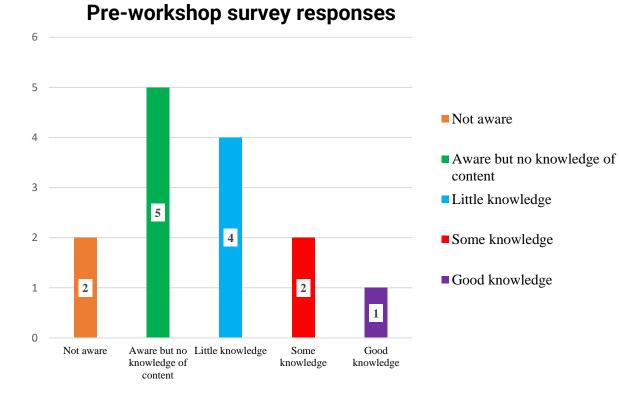

#### **Post-workshop survey responses**

environmen programme

4. How would you rate your level of awareness and knowledge of the Framework for the Development of Environment Statistics (FDES 2013)?

14

#### 12 10 Aware but no knowledge of content 8 Little knowledge 12 Some knowledge 9 Good knowledge Excellent knowledge 3 1 1 Ω Aware but no Little Some Good Excellent knowledge of knowledge knowledge knowledge knowledge content