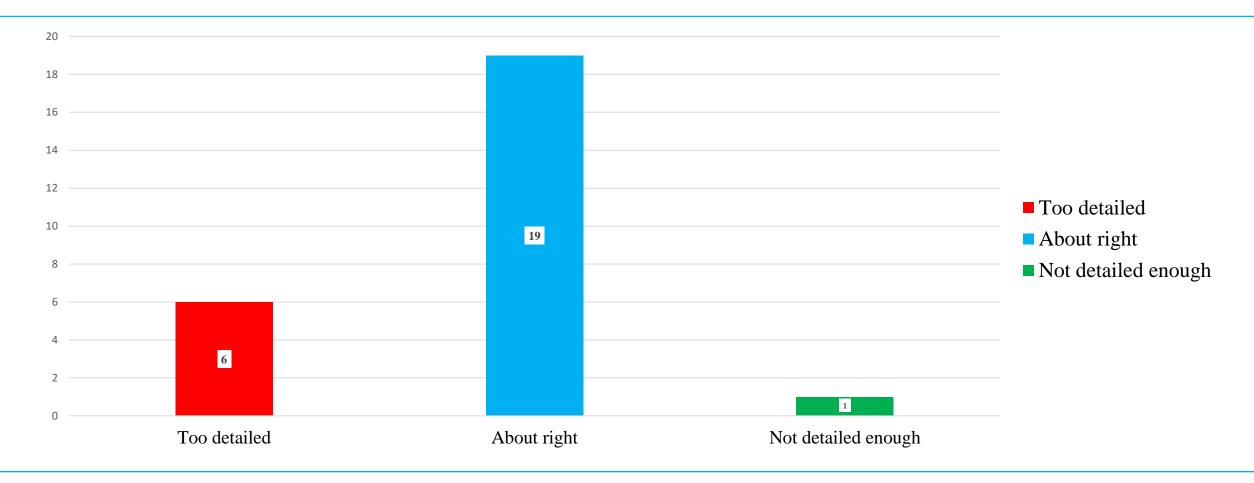

## General questions (only for post-workshop survey):

12. What would you say was the level of information shared through the presentations in this workshop?