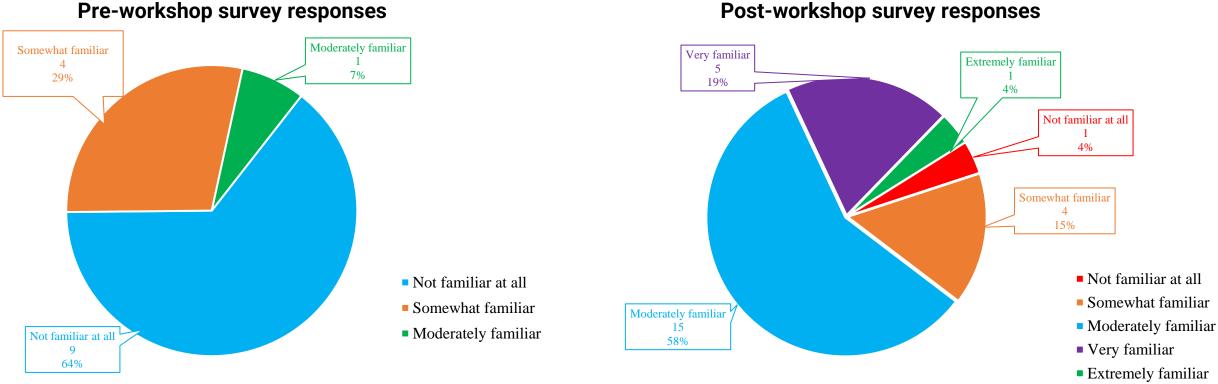

#### **Post-workshop survey responses**

environmen programme

4. How would you rate your level of awareness and knowledge of the Framework for the Development of Environment Statistics (FDES 2013)?

14