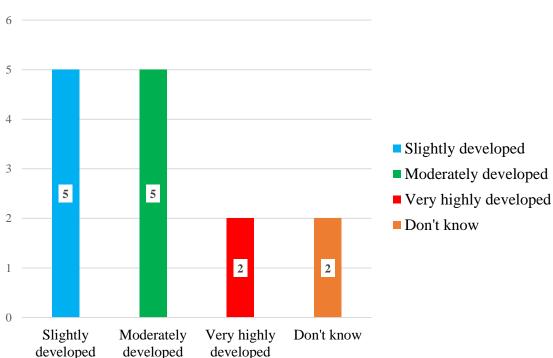

#### **Pre-workshop survey responses**

environmen programme

9. From your perspective, how would you rate the level of development of environment statistics in your country?