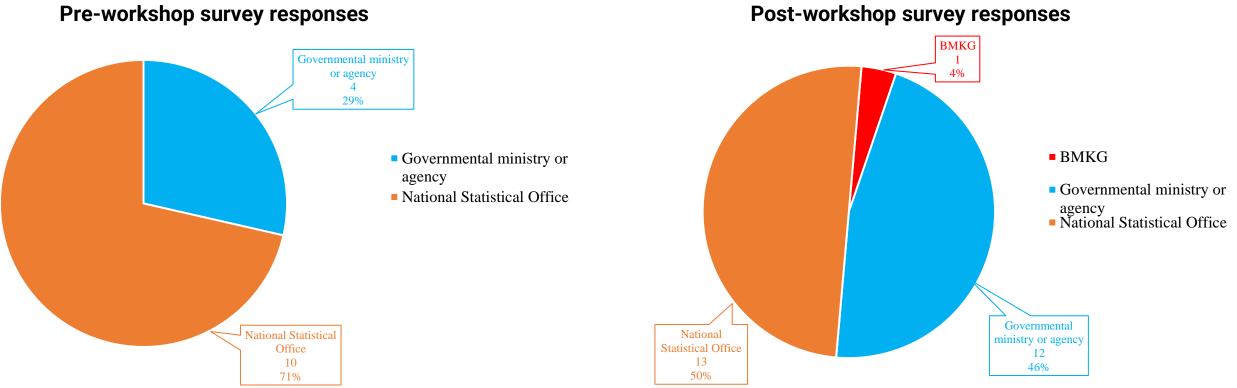

## **Opening questions:**

2. What type of organization do you work for?

3. How would you rate your level of knowledge about indicators and methodologies for environment statistics?