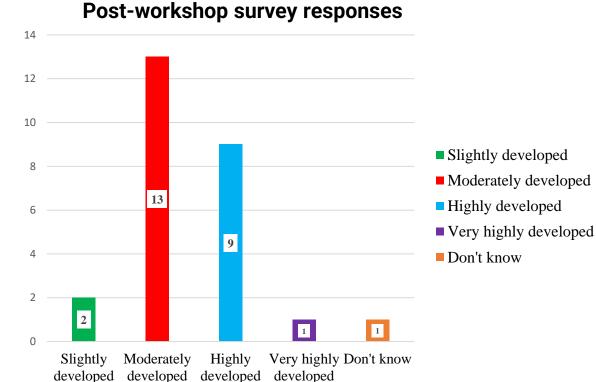

#### **Pre-workshop survey responses**

environmen programme

9. From your perspective, how would you rate the level of development of environment statistics in your country?

#### **Pre-workshop survey responses**

environmen programme

highlighter describer and 6