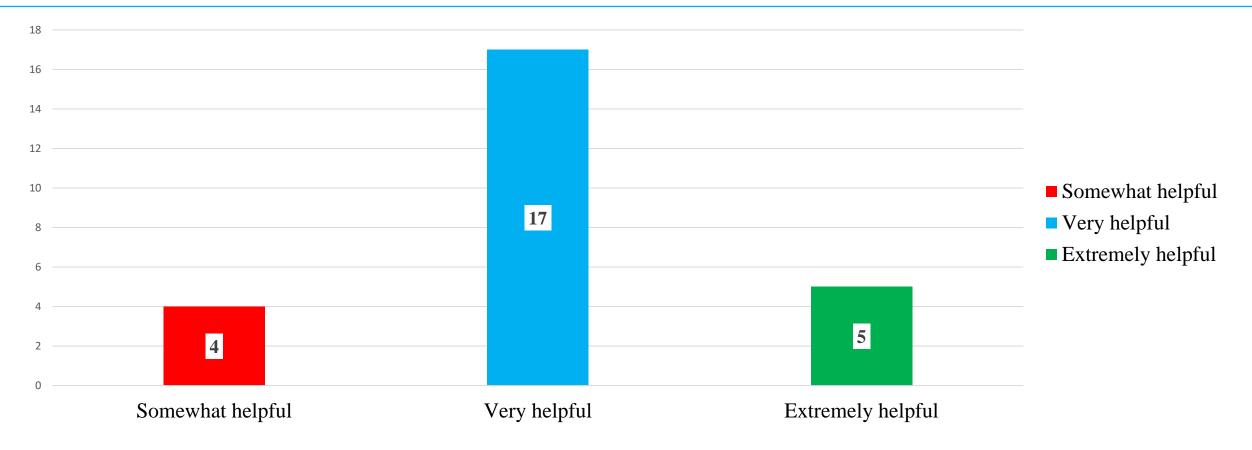

## General questions (only for post-workshop survey)::

11. Please rate how helpful the workshop was in improving your knowledge of environment statistics and FDES (2013). If you have any specific comments, please share them below.