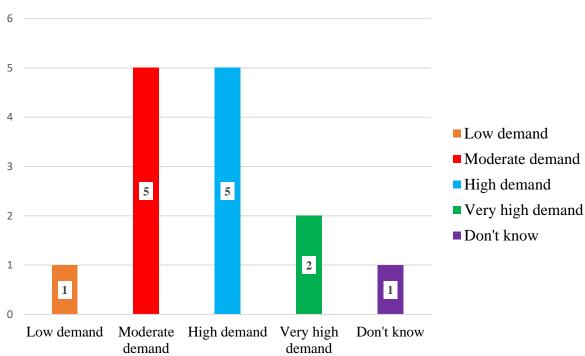

#### **Post-workshop survey responses**

3 respondents (33%) answered statistics for this question.

4 respondents (22%) answered Climate Change for this question.

8. From your perspective, how would you rate the level of demand for official statistics on environment statistic in your country?