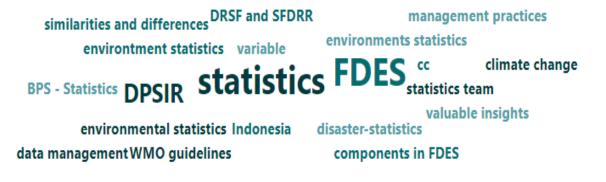

**Pre-workshop survey responses** Post-workshop survey responses 4 respondents (31%) answered DPSIR for this question. 3 respondents (33%) answered statistics for this question. Marine and Fisheries similarities and differences DRSF and SFDRR management practices fisherman area **Enviroment Statistic Disaster Risk** Statistics Framework environments statistics laut bulan cinta environtment statistics variable climate change DES " statistics in Indonesia SDLP-Statistics MArine DPSIR BPS - Statistics DPSIR Statistics statistics team disaster statistics Coastal publication marine debris valuable insights FDFS environmental statistics Indonesia disaster-statistics **Environment Statistics** environmental statistics data management WMO guidelines components in FDES Sendai Framework national frameworks