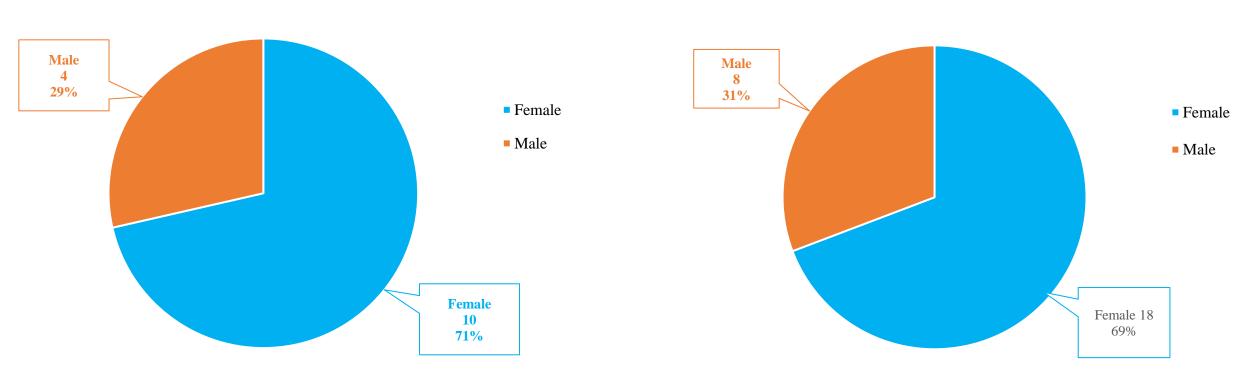

## **Opening questions:**

**Pre-workshop survey responses** 

1. What is your gender?

Post-workshop survey responses