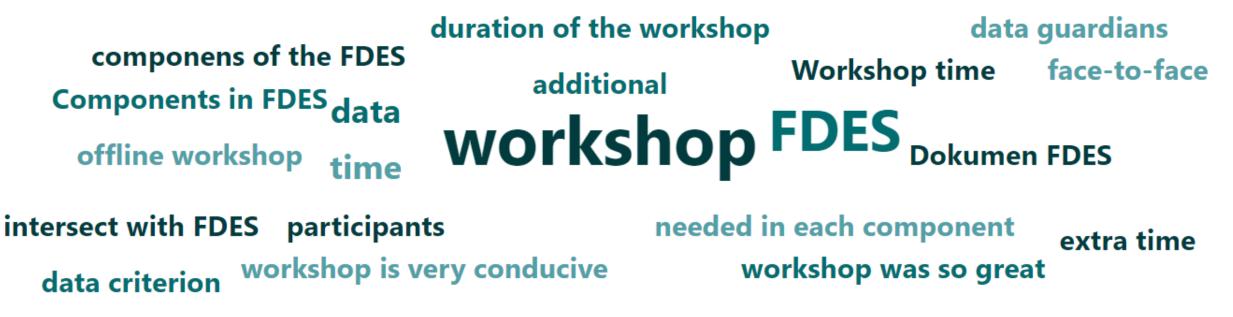

## General questions(only for post-workshop survey):

13. Do you have any suggestions for improvements that can be made for similar events in the future? Please share them below.

6 respondents (35%) answered workshop for this question.