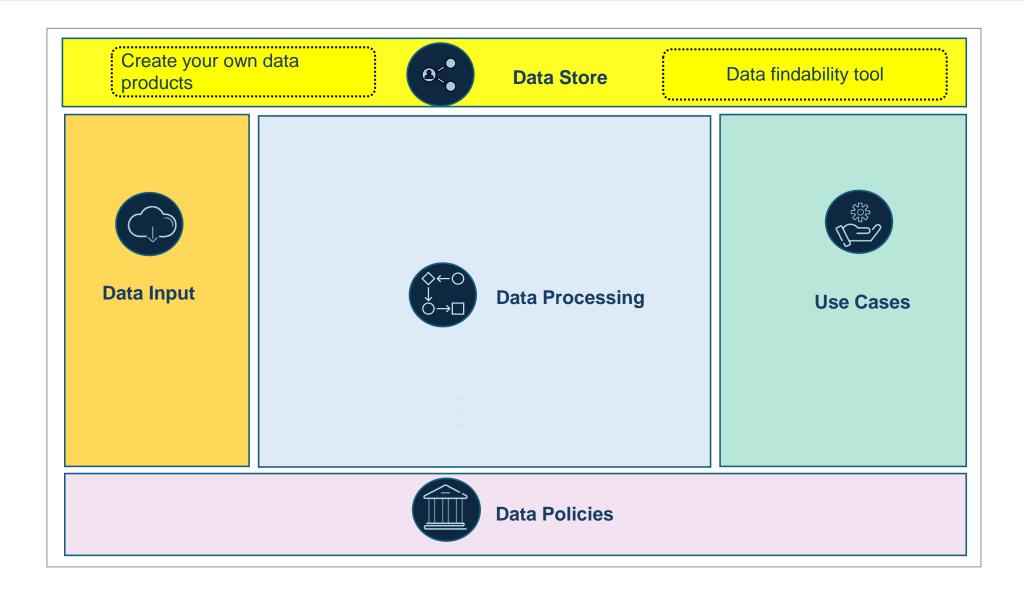

work that ensures data is reliable, authoritative, and shareable

## Back end (the "foundation")

IT system that ingests, transforms and stores data



# Front end (the "façade")

The web interface that users view and interact with.

# Use cases (the "rooms")

Applications that use data to tell a story, help make a decision, or facilitate knowledge sharing

# WESR use case co-creation taking place in parallel to backend and frontend development

Use case development

Use case examples



Frontend development

Scoping (started 10/2024)

Consultations on look and feel

Development and deployment

Backend development

Scoping (started early 2024)

Proof of concept (3-4 months)

Development (8-12 months)

Deployment

## Proposed new for WESR architecture

Overview of high-level functionality



#### **Digital Accelerator Lab**

Welcome to UNEP's Digital Accelerator Lab. This is a space where we showcase the power of digital and data to achieve environmental goals. From prototypes to the latest reports, delve into a world of digital solutions that benefit our planet.

#### **Explore Digital Solutions for the Environment**







PROTOTYPES SOLUTIONS REPORTS & RESOURCES



## Use case examples







Country Environment
Dashboards

**Policy Tracker** 

**EnvironmentGPT** 

What are your ideas for other use cases?





# Thank you

Contact us: <a href="mailto:unep-chiefdigital@un.org">unep-chiefdigital@un.org</a>



Scan to view the Digital Accelerator Lab