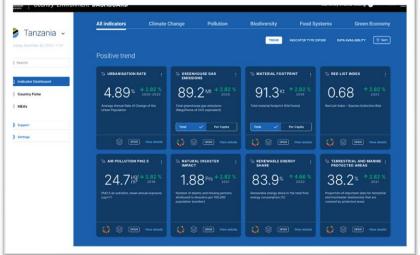

## Use case examples

Country Environment
Dashboards

**Policy Tracker** 

**EnvironmentGPT** 

What are your ideas for other use cases?