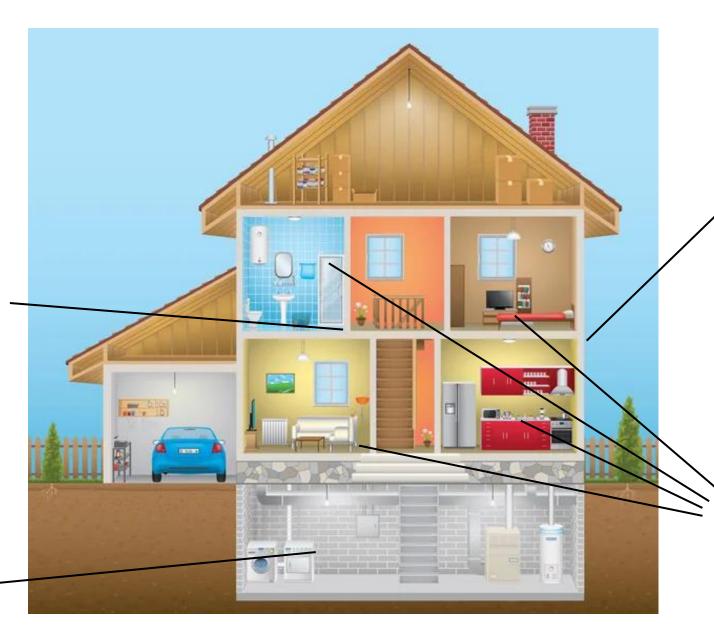

#### WESR as a House

#### Data governance and policies (the "piping plan")

The framework that ensures data is reliable, authoritative, and shareable

## Back end (the "foundation")

IT system that ingests, transforms and stores data

# Front end (the "façade")

The web interface that users view and interact with.

# Use cases (the "rooms")

Applications that use data to tell a story, help make a decision, or facilitate knowledge sharing