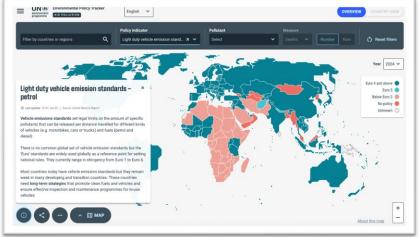

## Use case examples

Country Environment
Dashboards

**Policy Tracker** 

**EnvironmentGPT** 

What are your ideas for other use cases?