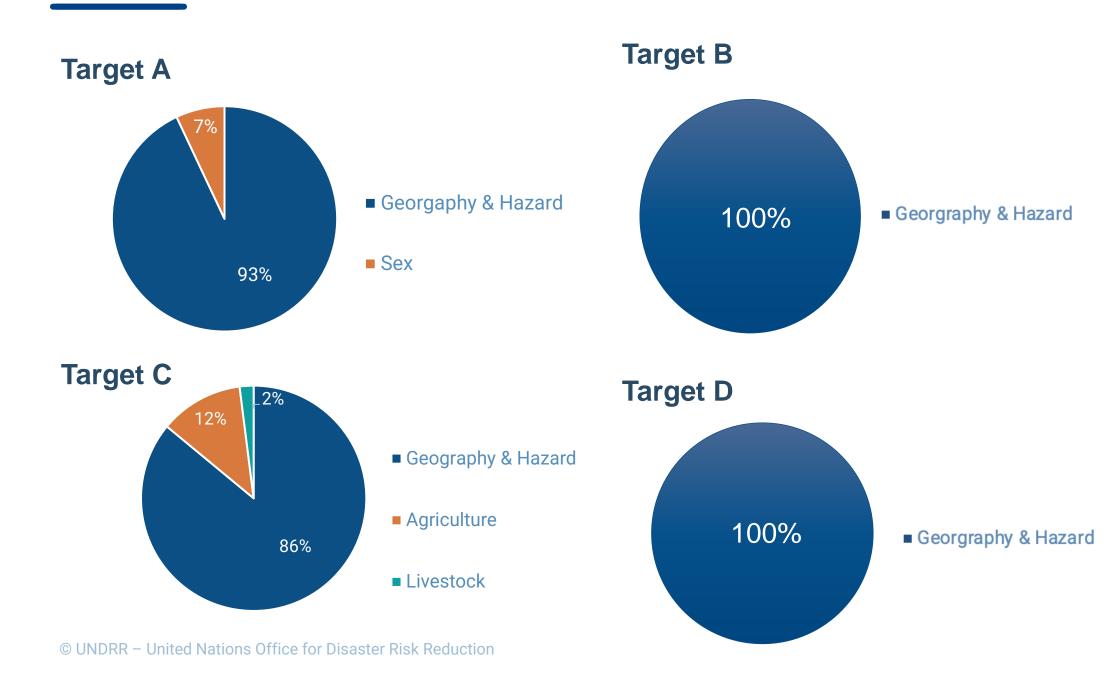

|
| 2017 |    |    |    |    |    |    |    |    |   |    |    |    |    |    |
| 2018 |    |    |    |    |    |    |    |    |   |    |    |    |    |    |
| 2019 |    |    |    |    |    |    |    |    |   |    |    |    |    |    |
| 2020 |    |    |    |    |    |    |    |    |   |    |    |    |    |    |
| 2021 |    |    |    |    |    |    |    |    |   |    |    |    |    |    |
| 2022 |    |    |    |    |    |    |    |    |   |    |    |    |    |    |
| 2023 |    |    |    |    |    |    |    |    |   |    |    |    |    |    |
| 2024 |    |    |    |    |    |    |    |    |   |    |    |    |    |    |

**AD Aggregated Data** 

**DD** Disaggregated Data

Data Reported

Data Not Reported

Limited Data Reported

MD Metadata

### SFM Overview: Ethiopia (Disaggregated Data)



# Thank you for your attention