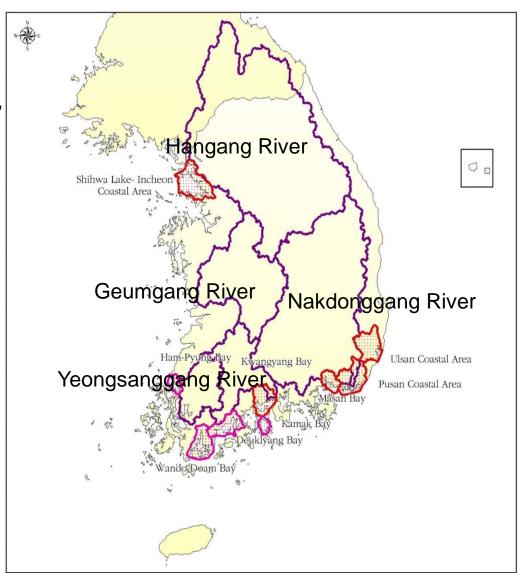

# **Designation of riverine and coastal TPLMS**

# **Riverine TPLMS by MOE**

Acts on Water Management and Resident's Support for the Nakdong,
Han, Geum and Yeongsang River Basins

# Coastal TPLMS by MOF (for 5 SMAs)

Water Quality Target: Masan Bay, Shiwha Lake, Busan SMA TPLMS

| Target SMA  | Targets (mg/L)       |       |
|-------------|----------------------|-------|
|             | COD                  | T-P   |
| Masan Bay   | 2.5(1st)<br>2.2(2nd) | 0.041 |
| Shiwha Lake | 3.3                  | 0.065 |
| Busan SMA   | 1.35                 | -     |