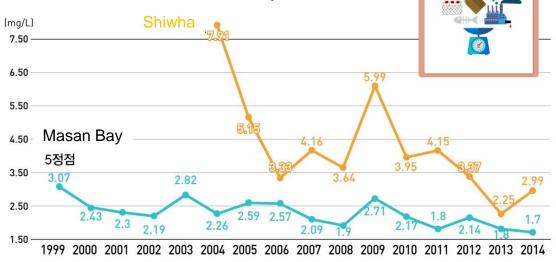

# **Achievements after TPLMS**

Change in the Water Quality of Shiwha Lake and Masan Bay

# Coastal TPLMS by MOF (for 5 SMAs)

Water Quality Target: Masan Bay, Shiwha Lake, Busan SMA TPLMS

| Target SMA  | Targets (mg/L)       |       |
|-------------|----------------------|-------|
|             | COD                  | T-P   |
| Masan Bay   | 2.5(1st)<br>2.2(2nd) | 0.041 |
| Shiwha Lake | 3.3                  | 0.065 |
| Busan SMA   | 1.35                 | -     |