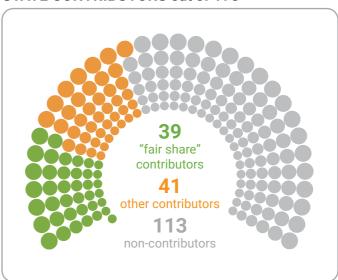

The Environment Fund is a true green investment – and benefits all nations.



# **ENVIRONMENT FUND**

2021 CONTRIBUTIONS AS AT 31 DECEMBER 2021 INTERNAL REPORT

## INCOME vs UNFUNDED BALANCE of US\$ 100m budget



## NUMBER AND CATEGORY OF MEMBER STATE CONTRIBUTORS out of 193



### **TOP 15 CONTRIBUTIONS**

| 2 Germany 3 France 4 USA | \$9.23m<br>\$8.89m<br>\$7.55m<br>\$6.62m<br>\$6.11m | 7<br>8<br>9 + | Sweden Denmark United Kingdom Switzerland Norway | \$5.05m<br>\$4.90m<br>\$4.58m<br>\$4.02m<br>\$3.00m | 12<br>13<br>14 | Finland Italy Canada Spain China | \$2.95m<br>\$2.77m<br>\$2.45m<br>\$1.62m<br>\$1.35m |
|--------------------------|-----------------------------------------------------|---------------|--------------------------------------------------|-----------------------------------------------------|----------------|----------------------------------|-----------------------------------------------------|
|--------------------------|-----------------------------------------------------|---------------|--------------------------------------------------