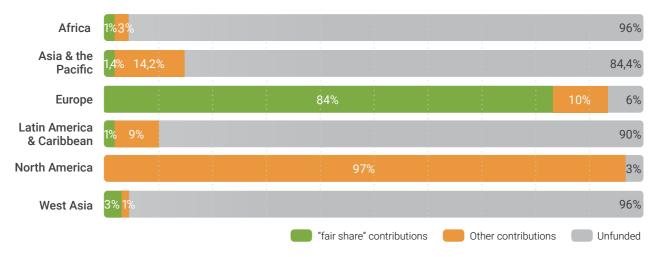

### **CONTRIBUTIONS AT REGIONAL LEVEL**

(in % of total funds requested)

### **NUMBER OF COUNTRIES BY REGION** (by status of their contribution)

<sup>\*</sup> Amounts based on pledges, to be confirmed at the time of payment including possible effect of exchange rate fluctuation