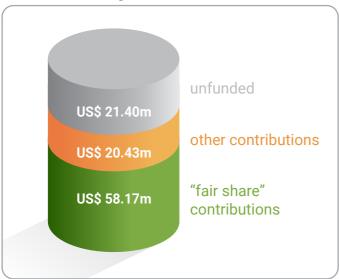

The Environment Fund is a true green investment – and benefits all nations.



# **ENVIRONMENT FUND**

2021 CONTRIBUTIONS AS AT 31 DECEMBER 2021 INTERNAL REPORT

## INCOME vs UNFUNDED BALANCE of US\$ 100m budget



## NUMBER AND CATEGORY OF MEMBER STATE CONTRIBUTORS out of 193



### **TOP 15 CONTRIBUTIONS**

| 2 Germany 3 France 4 USA | \$9.23m<br>\$8.89m<br>\$7.55m<br>\$6.62m<br>\$6.11m | 7<br>8<br>9 + | Sweden Denmark United Kingdom Switzerland Norway | \$5.05m<br>\$4.90m<br>\$4.58m<br>\$4.02m<br>\$3.00m | 12<br>13<br>14 | Finland Italy Canada Spain China | \$2.95m<br>\$2.77m<br>\$2.45m<br>\$1.62m<br>\$1.35m |
|--------------------------|-----------------------------------------------------|---------------|--------------------------------------------------|-----------------------------------------------------|----------------|----------------------------------|-----------------------------------------------------|
|--------------------------|-----------------------------------------------------|