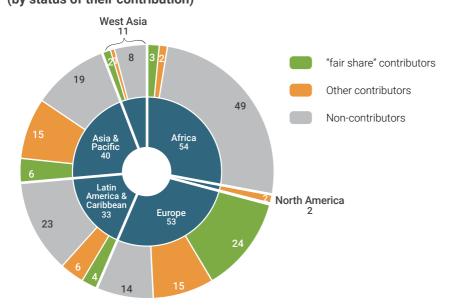

### **NUMBER OF COUNTRIES BY REGION** (by status of their contribution)

<sup>\*</sup> Amounts based on pledges, to be confirmed at the time of payment including possible effect of exchange rate fluctuation