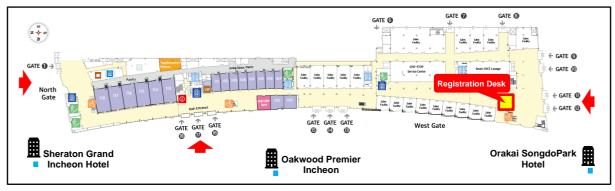

### 3. REGISTRATION

The registration desk will be placed in the lobby on the first floor (Gates 11 and 12 at the South Gate), and it will be open at 08:30 a.m. every day from August 28(MON) to September 1(FRI).