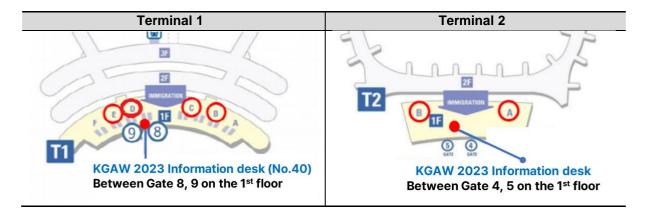

#### · Information Desk

There will be **information desks** for KGAW 2023 participants at Incheon International Airport Terminal 1 and 2, and it will be open from 9:00 a.m. to 6:00 p.m. for 5 days from August 27 to 31.

Participants who want information on transportation from the airport to the venue, or any inquiries regarding the event, please refer to the picture below and visit the information desk.

<sup>\*</sup>Express tolls may be added to the fare.