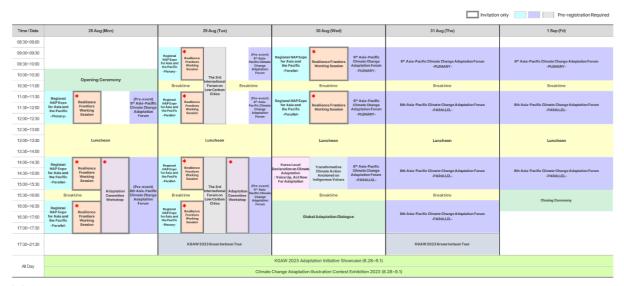

## 2. SCHEDULE (Tentative)

- X Only pre-invitees can attend the programs with \* mark.
- X Luncheon will be provided to the participants at Premier Ballroom B, C during the event.