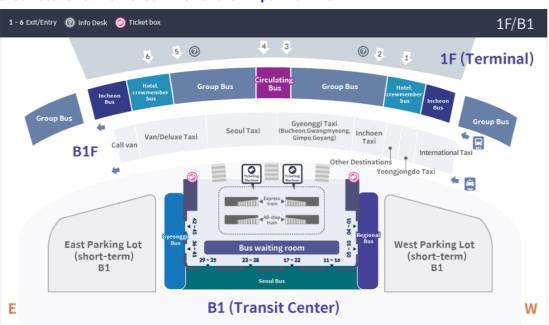

| 'ConvensiA' stop                                          |
| 6777<br>Limousine | Incheon Int'l Airport Terminal 1<br>: Bus Stop N0. 13B (1F) | 60 minutes                     | 60               | %Fare: 7000 won<br>%Please drop off at                                                 |                                                           |
|                   | Incheon Int'l Airport Terminal 2<br>: Bus Stop No.17 (B1)   | (07:10-22:00)                  | minutes          | 'Central Park' stop                                                                    |                                                           |

#### **XDetailed Location at the Incheon International Airport Terminal 1**



#### **\*Detailed Location at the Incheon International Airport Terminal 2**





#### · Taxi

| Division                                                    | Fare (KRW)       | Remarks                                                                       |
|-------------------------------------------------------------|------------------|-------------------------------------------------------------------------------|
| Regular Taxi                                                | About 25,000 won | · 20% night surcharge between 12:00 a.m. and 04:00 a.m.                       |
| Deluxe Taxi (Black),<br>Deluxe Van Taxi<br>(up to 8 people) | About 41,000 won | No overnight surcharge                                                        |
| International Taxi                                          | About 35,000 won | Foreigner-only taxi     Reservation: +82-1644-22