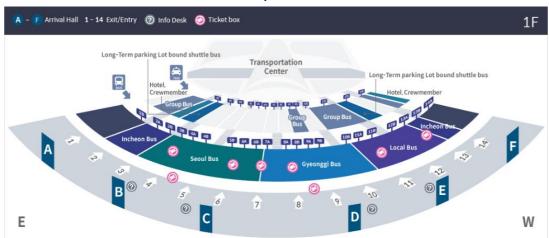

| minutes                                                                                | 'ConvensiA' stop                                          |
| 6777<br>Limousine | Incheon Int'l Airport Terminal 1<br>: Bus Stop N0. 13B (1F) | 60 minutes                     | 60               | %Fare: 7000 won<br>%Please drop off at                                                 |                                                           |
|                   | Incheon Int'l Airport Terminal 2<br>: Bus Stop No.17 (B1)   | (07:10-22:00)                  | minutes          | 'Central Park' stop                                                                    |                                                           |

#### **XDetailed Location at the Incheon International Airport Terminal 1**



#### **\*Detailed Location at the Incheon International Airport Terminal 2**





#### · Taxi

| Division                                                    | Fare (KRW)       | Remarks                                                                       |
|-------------------------------------------------------------|------------------|-------------------------------------------------------------------------------|
| Regular Taxi                                                | About 25,000 won | · 20% night surcharge between 12:00 a.m. and 04:00 a.m.                       |
| Deluxe Taxi (Black),<br>Deluxe Van Taxi<br>(up to 8 people) | About 41,000 won | No overnight surcharge                                                        |
| International Taxi